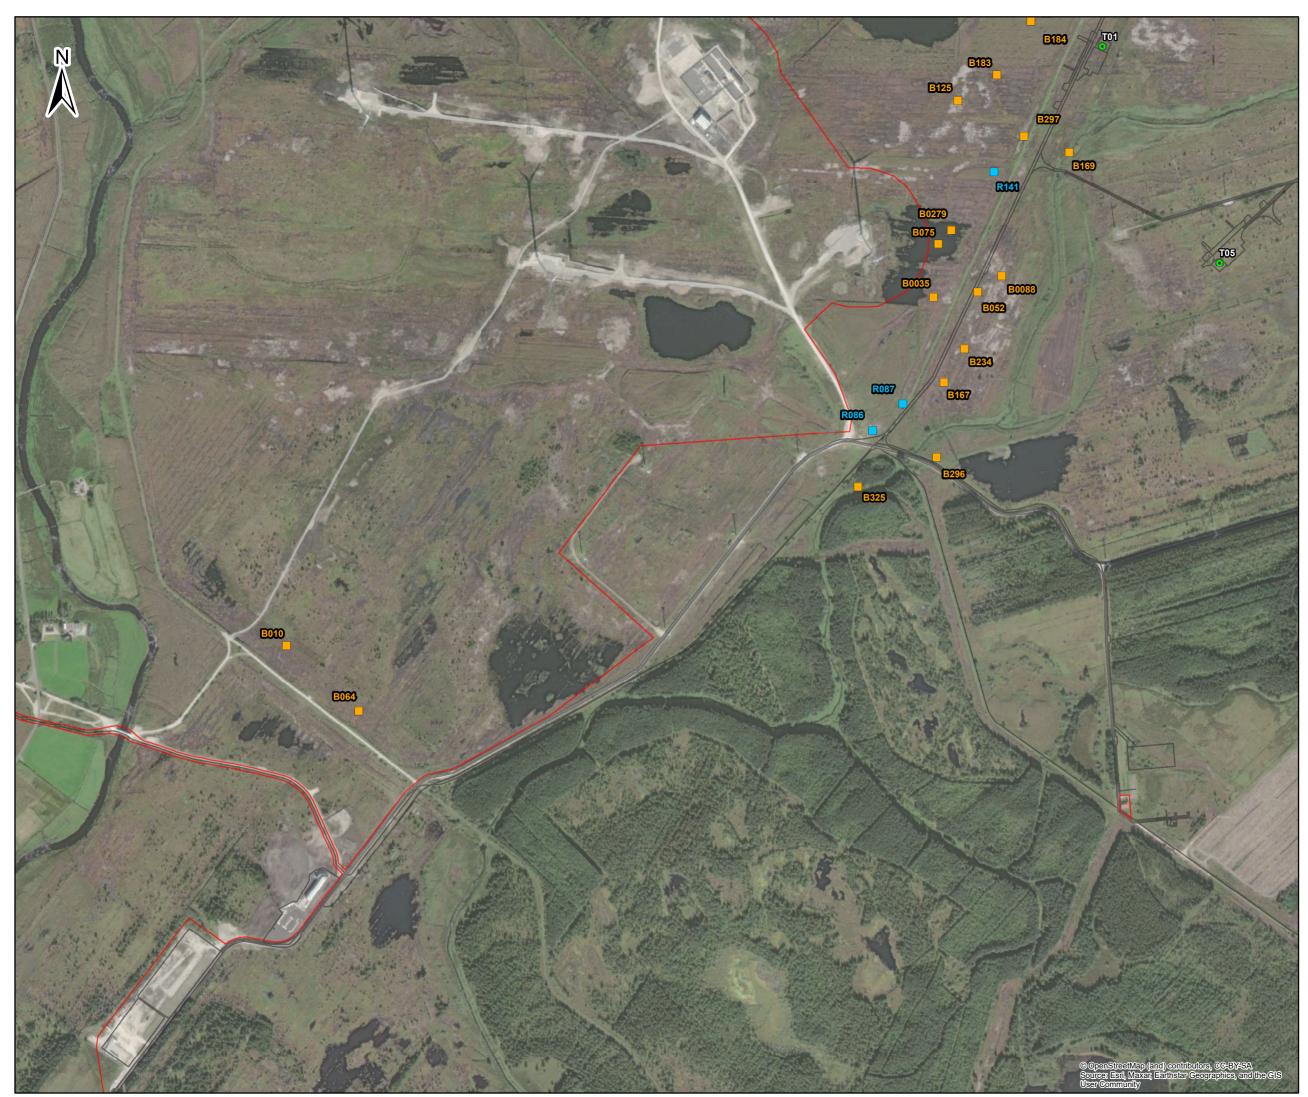

| 28.0 | Woodcock                 | 123 |
|------|--------------------------|-----|
| 29.0 | Black-Headed Gull        | 125 |
| 30.0 | Lesser Black-Backed Gull | 127 |
| 31.0 | Herring Gull             | 132 |
| 32.0 | Common Gull              | 134 |
| 33.0 | Great Black-Backed Gull  | 140 |
| 34.0 | Meadow Pipit             | 144 |
| 35.0 | Grey Wagtail             | 161 |