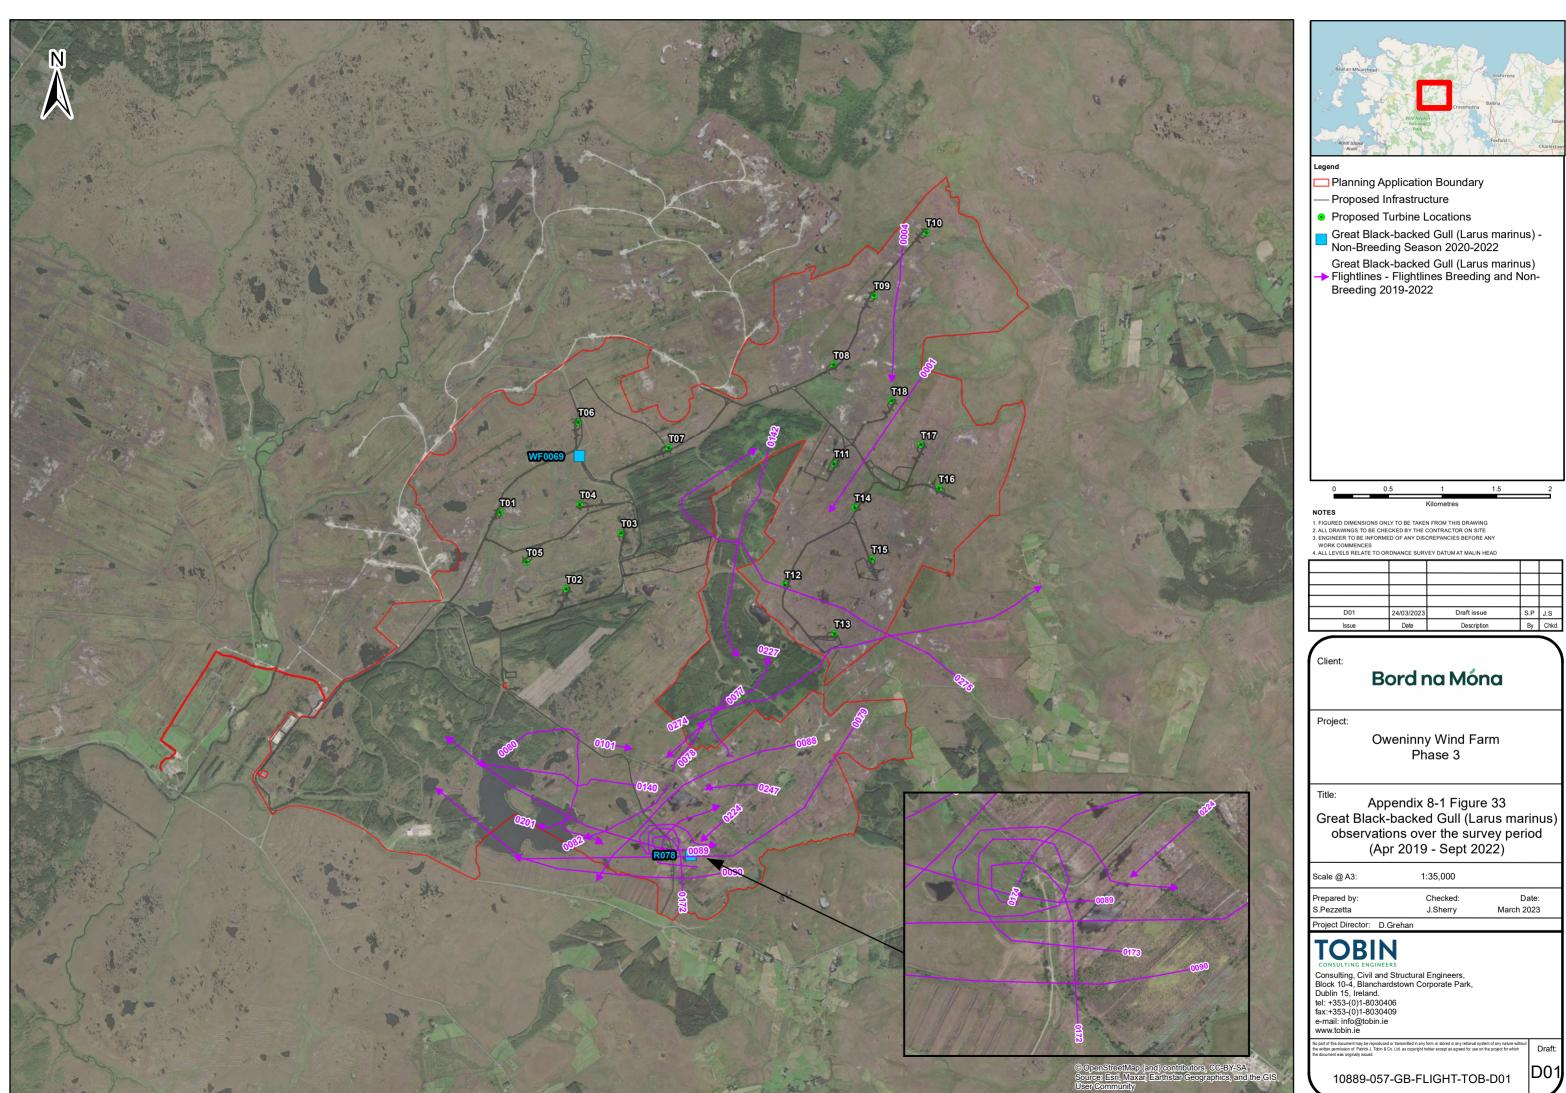

| 28.0 | Woodcock                 | 123 |
|------|--------------------------|-----|
| 29.0 | Black-Headed Gull        | 125 |
| 30.0 | Lesser Black-Backed Gull | 127 |
| 31.0 | Herring Gull             | 132 |
| 32.0 | Common Gull              | 134 |
| 33.0 | Great Black-Backed Gull  | 140 |
| 34.0 | Meadow Pipit             | 144 |
| 35.0 | Grey Wagtail             | 161 |