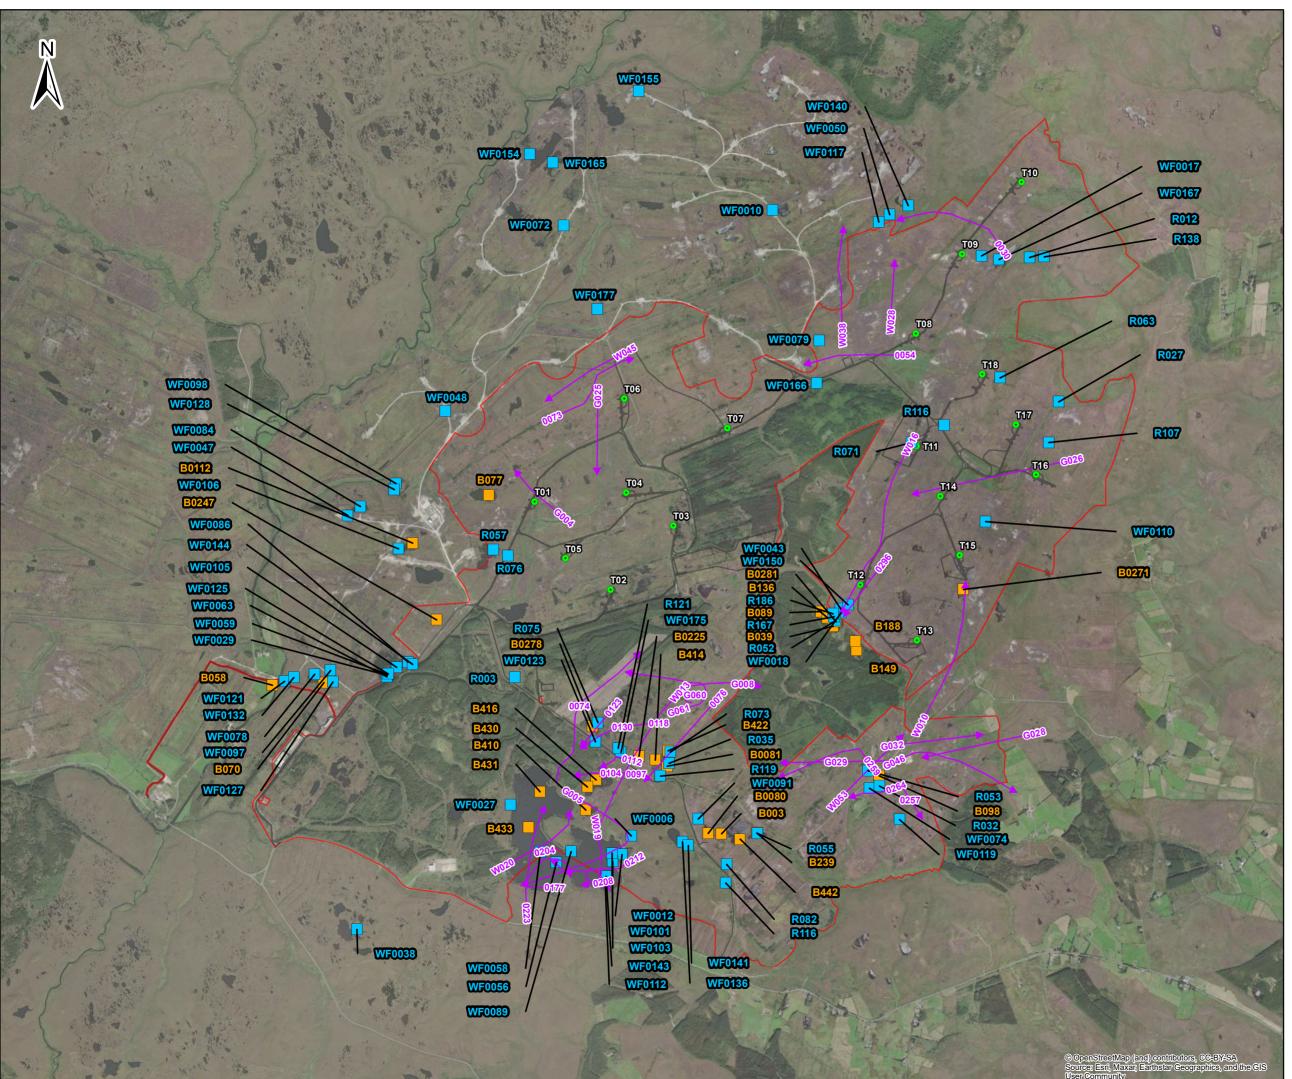

#### 1.0 Hen Harrier

|      |    |            |                     |             |           | Vantag                           | e Points Sur                     | veys                               |                                        |                                 |                                                                                         |
|------|----|------------|---------------------|-------------|-----------|----------------------------------|----------------------------------|------------------------------------|----------------------------------------|---------------------------------|-----------------------------------------------------------------------------------------|
| Ref. | VP | Date       | Observation<br>Time | BTO<br>Code | Abundance | Seconds in<br>Band 1 (0-<br>25m) | Seconds in<br>Band 2<br>(26-50m) | Seconds in<br>Band 3 (51-<br>150m) | Seconds in<br>Band 4<br>(151-<br>200m) | Seconds in<br>Band 5<br>(201+m) | Field Notes                                                                             |
| 0083 | 4  | 28/08/2019 | 15:31               | нн          | 1         | 62                               |                                  |                                    |                                        |                                 | Ringtail from Dahybaun<br>quartered and left                                            |
| 0148 | 5  | 29/10/2019 | 17:24               | нн          | 1         | 12                               |                                  |                                    |                                        |                                 | Male in from east dropped into heather                                                  |
| 0149 | 5  | 30/10/2019 | 07:27               | нн          | 1         | 40                               |                                  |                                    |                                        |                                 | Immature male flew east over<br>bog and dropped into heather for<br>12mins              |
| 0150 | 5  | 30/10/2019 | 07:39               | нн          | 1         | 45                               |                                  |                                    |                                        |                                 | Same bird rose up and flew east                                                         |
| 0151 | 5  | 31/10/2019 | 07:37               | нн          | 1         | 65                               |                                  |                                    |                                        |                                 | Flew out from roost in a southeast direction                                            |
| 0152 | 5  | 12/11/2019 | 07:41               | нн          | 1         | 4                                |                                  |                                    |                                        |                                 | Brief view of bird above ridge                                                          |
| 0153 | 5  | 12/11/2019 | 07:55               | нн          | 2         | 360                              |                                  |                                    |                                        |                                 | Two immatures rose from bog<br>interacted one flew south over<br>VP and other flew east |
| 0236 | 6  | 28/11/2019 | 15:55               | нн          | 1         | 120                              | 600                              |                                    |                                        |                                 | Male flew in from east along ridge then joined by a ringtail                            |
| 0237 | 6  | 28/11/2019 | 16:03               | НН          | 1         | 240                              | 150                              |                                    |                                        |                                 | Ringtail interacted with male in area of ridge. Not seen to land                        |
| 0087 | 4  | 07/12/2019 | 13:30               | нн          | 1         |                                  | 45                               |                                    |                                        |                                 | Flew into site from the south and continued towards ridge                               |
| 0154 | 6  | 09/12/2019 | 15:31               | НН          | 1         | 7                                |                                  |                                    |                                        |                                 | Appeared from south dipped out of view quickly                                          |

|      |    |            |                     |             |           | Vantag                           | e Points Sur                     | veys                               |                                        |                                 |                                                                                                                                                        |
|------|----|------------|---------------------|-------------|-----------|----------------------------------|----------------------------------|------------------------------------|----------------------------------------|---------------------------------|--------------------------------------------------------------------------------------------------------------------------------------------------------|
| Ref. | VP | Date       | Observation<br>Time | BTO<br>Code | Abundance | Seconds in<br>Band 1 (0-<br>25m) | Seconds in<br>Band 2<br>(26-50m) | Seconds in<br>Band 3 (51-<br>150m) | Seconds in<br>Band 4<br>(151-<br>200m) | Seconds in<br>Band 5<br>(201+m) | Field Notes                                                                                                                                            |
| 0155 | 6  | 09/12/2019 | 16:40               | нн          | 1         | 5                                |                                  |                                    |                                        |                                 | Rose briefly above ridge line                                                                                                                          |
| 0238 | 5  | 09/12/2019 | 15:30               | нн          | 1         | 300                              |                                  |                                    |                                        |                                 | Male flew in from east and flew<br>low along ridge and then dropped<br>into heather to roost                                                           |
| 0239 | 5  | 09/12/2019 | 16:26               | нн          | 1         | 5                                |                                  |                                    |                                        |                                 | Male and female in from east and landed                                                                                                                |
| 0156 | 5  | 20/01/2020 | 16:19               | нн          | 1         | 29                               |                                  |                                    |                                        |                                 | Hunting along ridge before roosting                                                                                                                    |
| 0092 | 4  | 21/01/2020 | 16:56               | нн          | 3         | 360                              |                                  |                                    |                                        |                                 | Male seen on ridge of lake,<br>headed east then joined by<br>another male and a ringtail. All<br>three interacted for 5 mins and<br>then went to roost |
| 0094 | 4  | 12/02/2020 | 16:55               | нн          | 1         | 30                               |                                  |                                    |                                        |                                 | Ringtail flying low into roost                                                                                                                         |
| 0158 | 5  | 13/02/2020 | 16:40               | нн          | 1         | 65                               |                                  |                                    |                                        |                                 | Adult male flew low in front of VP<br>hunting. Continued east and<br>went out of view                                                                  |
| 0159 | 5  | 13/02/2020 | 16:50               | нн          | 1         | 300                              |                                  |                                    |                                        |                                 | 2 <sup>nd</sup> calendar female hunting over ridge.                                                                                                    |
| 0260 | 6  | 12/11/2020 | 15:25               | нн          | 1         | 75                               |                                  |                                    |                                        |                                 | Male flying west past VP                                                                                                                               |
| 0202 | 5  | 09/12/2020 | 15:10               | нн          | 1         | 100                              |                                  |                                    |                                        |                                 | Male Hen Harrier flew past VP<br>down to lake edge and then flew<br>west out of view                                                                   |
| 0052 | 2  | 10/12/2020 | 14:48               | нн          | 1         | 25                               |                                  |                                    |                                        |                                 | Ringtail Hen Harrier in<br>flight/hunting low to ground, 2-<br>3m above ground                                                                         |
| 0262 | 6  | 12/12/2020 | 15:55               | нн          | 1         | 48                               |                                  |                                    |                                        |                                 | Adult male flying east hovering and hunting                                                                                                            |

|      | Vantage Points Surveys |            |                     |             |           |                                  |                                  |                                    |                                        |                                 |                                                                                  |  |  |
|------|------------------------|------------|---------------------|-------------|-----------|----------------------------------|----------------------------------|------------------------------------|----------------------------------------|---------------------------------|----------------------------------------------------------------------------------|--|--|
| Ref. | VP                     | Date       | Observation<br>Time | BTO<br>Code | Abundance | Seconds in<br>Band 1 (0-<br>25m) | Seconds in<br>Band 2<br>(26-50m) | Seconds in<br>Band 3 (51-<br>150m) | Seconds in<br>Band 4<br>(151-<br>200m) | Seconds in<br>Band 5<br>(201+m) | Field Notes                                                                      |  |  |
| 0121 | 4                      | 14/01/2021 | 12:45               | HH          | 1         | 80                               | 45                               |                                    |                                        |                                 | Adult male hunting north of VP                                                   |  |  |
| 0125 | 4                      | 14/01/2021 | 16:30               | нн          | 1         | 35                               | 25                               |                                    |                                        |                                 | Female flying likely to roost flew southwest                                     |  |  |
| 0205 | 5                      | 10/02/2021 | 14:55               | нн          | 1         | 50                               | 20                               |                                    |                                        |                                 | Male Hen Harrier flew past VP<br>from west and headed east, out<br>of view       |  |  |
| 0067 | 3                      | 25/02/2021 | 08:12               | нн          | 1         | 80                               |                                  |                                    |                                        |                                 | Hunting over bog in a northerly direction                                        |  |  |
| 0068 | 3                      | 08/03/2021 | 15:56               | нн          | 1         | 35                               |                                  |                                    |                                        |                                 | Male Hen Harrier hunting low to<br>ground (5m) over area of cutover<br>bog/scrub |  |  |
| 0056 | 2                      | 11/03/2021 | 17:52               | ΗН          | 1         | 35                               | 20                               |                                    |                                        |                                 |                                                                                  |  |  |
| W034 | 7                      | 16/12/2021 | 14:12               | ΗН          | 1         | 35                               |                                  |                                    |                                        |                                 |                                                                                  |  |  |
| W043 | 5                      | 11/01/2022 | 15:16               | НН          | 1         | 30                               | 35                               |                                    |                                        |                                 | Female Hen Harrier circled over<br>ridge to northeast hunting                    |  |  |
| W050 | 1                      | 17/01/2022 | 16:23               | ΗН          | 1         | 30                               |                                  |                                    |                                        |                                 | Male Hen Harrier hunting                                                         |  |  |
| W059 | 3                      | 02/03/2022 | 15:35               | нн          | 1         | 95                               |                                  |                                    |                                        |                                 | Male Hen Harrier hunting over<br>cutover bog/blanket bog                         |  |  |
| W061 | 1                      | 03/03/2022 | 15:58               | НН          | 1         | 15                               |                                  |                                    |                                        |                                 | Male Hen Harrier seen briefly<br>hunting, low to ground                          |  |  |
| W064 | 7                      | 09/03/2022 | 16:37               | НН          | 1         | 35                               |                                  |                                    |                                        |                                 | Male Hen Harrier hunting low to ground, flying easterly direction                |  |  |
| B59  | 5                      | 12/08/2022 | 09:09               | ΗH          | 1         |                                  | 23                               |                                    |                                        |                                 | Female Hen Harrier flying over heather and across road                           |  |  |

|              | Roost Watch Survey Observations |      |                   |            |     |                 |                |                        |                 |                                                                       |          |  |  |  |
|--------------|---------------------------------|------|-------------------|------------|-----|-----------------|----------------|------------------------|-----------------|-----------------------------------------------------------------------|----------|--|--|--|
| Season       | Site                            | HHVP | Map Reference No. | Date       | вто | No. of<br>Birds | Time of flight | Duration of flight (s) | Habitat<br>Code | Activity                                                              | Surveyor |  |  |  |
| Non-Breeding | Oweninny                        | 1    |                   | 13/10/2020 | нн  | 1               | 18:17          | 12                     | HD1             | Ringtail flying low into roost                                        | JM       |  |  |  |
| Non-Breeding | Oweninny                        | 1    |                   | 13/10/2020 | нн  | 1               | 18:48          | 17                     | HD1             | Ringtail/female flying low in from north; went to roost               | JM       |  |  |  |
| Non-Breeding | Oweninny                        | 1    |                   | 15/01/2021 | HH  | 1               | 08:55          | 55                     | PB3             | Female leaving roost area and<br>headed over brow of hill to<br>north | JM       |  |  |  |
| Non-Breeding | Oweninny                        | 1    |                   | 09/02/2021 | нн  | 1               | 16:40          | 120                    | PB3             | Female flew in from south, went to roost                              | JM       |  |  |  |
| Non-Breeding | Oweninny                        | 1    |                   | 09/02/2021 | нн  | 1               | 17:27          | 45                     | PB3             | Female flying on the hill north, went to roost                        | JM       |  |  |  |
| Non-Breeding | Oweninny                        | 1    |                   | 09/02/2021 | нн  | 1               | 17:36          | 62                     | PB3             | Female flew in from north, went to roost                              | JM       |  |  |  |
| Non-Breeding | Oweninny                        | 1    |                   | 12/03/2021 | нн  | 1               | 07:30          | 100                    | FL1             | Female flying east over lake area and bog                             | JM       |  |  |  |
| Non-Breeding | Oweninny                        | 2    | 1                 | 13/10/2021 | НН  | 1               | 18:13          | 20                     | PB3             | In flight                                                             | ТК       |  |  |  |
| Non-Breeding | Oweninny                        | 1    | 1                 | 07/11/2021 | ΗН  | 2               | 17:12          | 20                     | PB3             | Roosting                                                              | ТК       |  |  |  |
| Non-Breeding | Oweninny                        | 5    | 3                 | 11/11/2021 | нн  | 1               | 08:08          | 45                     | PB3             | Flying low                                                            | JM       |  |  |  |
| Non-Breeding | Oweninny                        | 1    | 1                 | 01/12/2021 | ΗН  | 1               | 16:13          | 555                    | PB3             | Hunting                                                               | тк       |  |  |  |
| Non-Breeding | Oweninny                        | 5    | 3                 | 15/12/2021 | нн  | 3               | 16:15          | 315                    | PB3             | Flying/going to roost                                                 | JM       |  |  |  |
| Non-Breeding | Oweninny                        | 5    | 3                 | 14/01/2022 | нн  | 3               | 09:06          | 195                    | PB3             | Flying together and interacting close to roost                        | JM       |  |  |  |
| Non-Breeding | Oweninny                        | 1    | 1                 | 21/02/2022 | нн  | 1               | 17:27          | 265                    | PB3             | Hunting                                                               | тк       |  |  |  |
| Non-Breeding | Oweninny                        | 1    | 2                 | 21/02/2022 | нн  | 1               | 17:47          | 90                     | PB3             | Hunting/Roosting                                                      | тк       |  |  |  |
| Non-Breeding | Oweninny                        | 2    | 1                 | 22/02/2022 | нн  | 2               | 16:52          | 15                     | PB3             | Roosting- took flight from roost                                      | тк       |  |  |  |
| Non-Breeding | Oweninny                        | 2    | 2                 | 22/02/2022 | нн  | 1               | 18:09          | 35                     | PB3             | Flying over/going to roost                                            | тк       |  |  |  |
| Non-Breeding | Oweninny                        | 1    | 1                 | 10/03/2022 | НН  | 2               | 07:14          | 10                     | PB3             | Leaving roost                                                         | ТК       |  |  |  |
| Non-Breeding | Oweninny                        | 1    | 2                 | 10/03/2022 | ΗН  | 1               | 07:30          | 30                     | PB3             | Flying over                                                           | ТК       |  |  |  |
| Non-Breeding | Oweninny                        | 1    | 3                 | 10/03/2022 | нн  | 1               | 07:30          | 8                      | PB3             | Flying over                                                           | тк       |  |  |  |

|              | Waterfowl surveys |            |          |                 |              |          |          |  |  |  |  |  |
|--------------|-------------------|------------|----------|-----------------|--------------|----------|----------|--|--|--|--|--|
| Season       | Ref.              | Date       | BTO code | Number of birds | Habitat Code | Activity | Surveyor |  |  |  |  |  |
| Non Breeding | WF0014            | 11/11/2020 | НН       | 1               | FL1          | Feeding  | тк       |  |  |  |  |  |
| Non Breeding | WF0040            | 17/12/2020 | НН       | 1               | PB4          | Feeding  | тк       |  |  |  |  |  |

|      | Winter Transects |                      |            |             |                 |              |                                                                                      |          |  |  |  |  |
|------|------------------|----------------------|------------|-------------|-----------------|--------------|--------------------------------------------------------------------------------------|----------|--|--|--|--|
| Ref. | Season           | Trans No./Loc.       | Date       | BTO<br>code | Number of birds | Habitat Code | Activity                                                                             | Surveyor |  |  |  |  |
| R020 | Non-Breeding     | Eastern<br>Transects | 24/11/2020 | HH          | 1               | PB4          | Seen hunting >1km east of north east<br>transect, in north to northwest<br>direction | SC       |  |  |  |  |