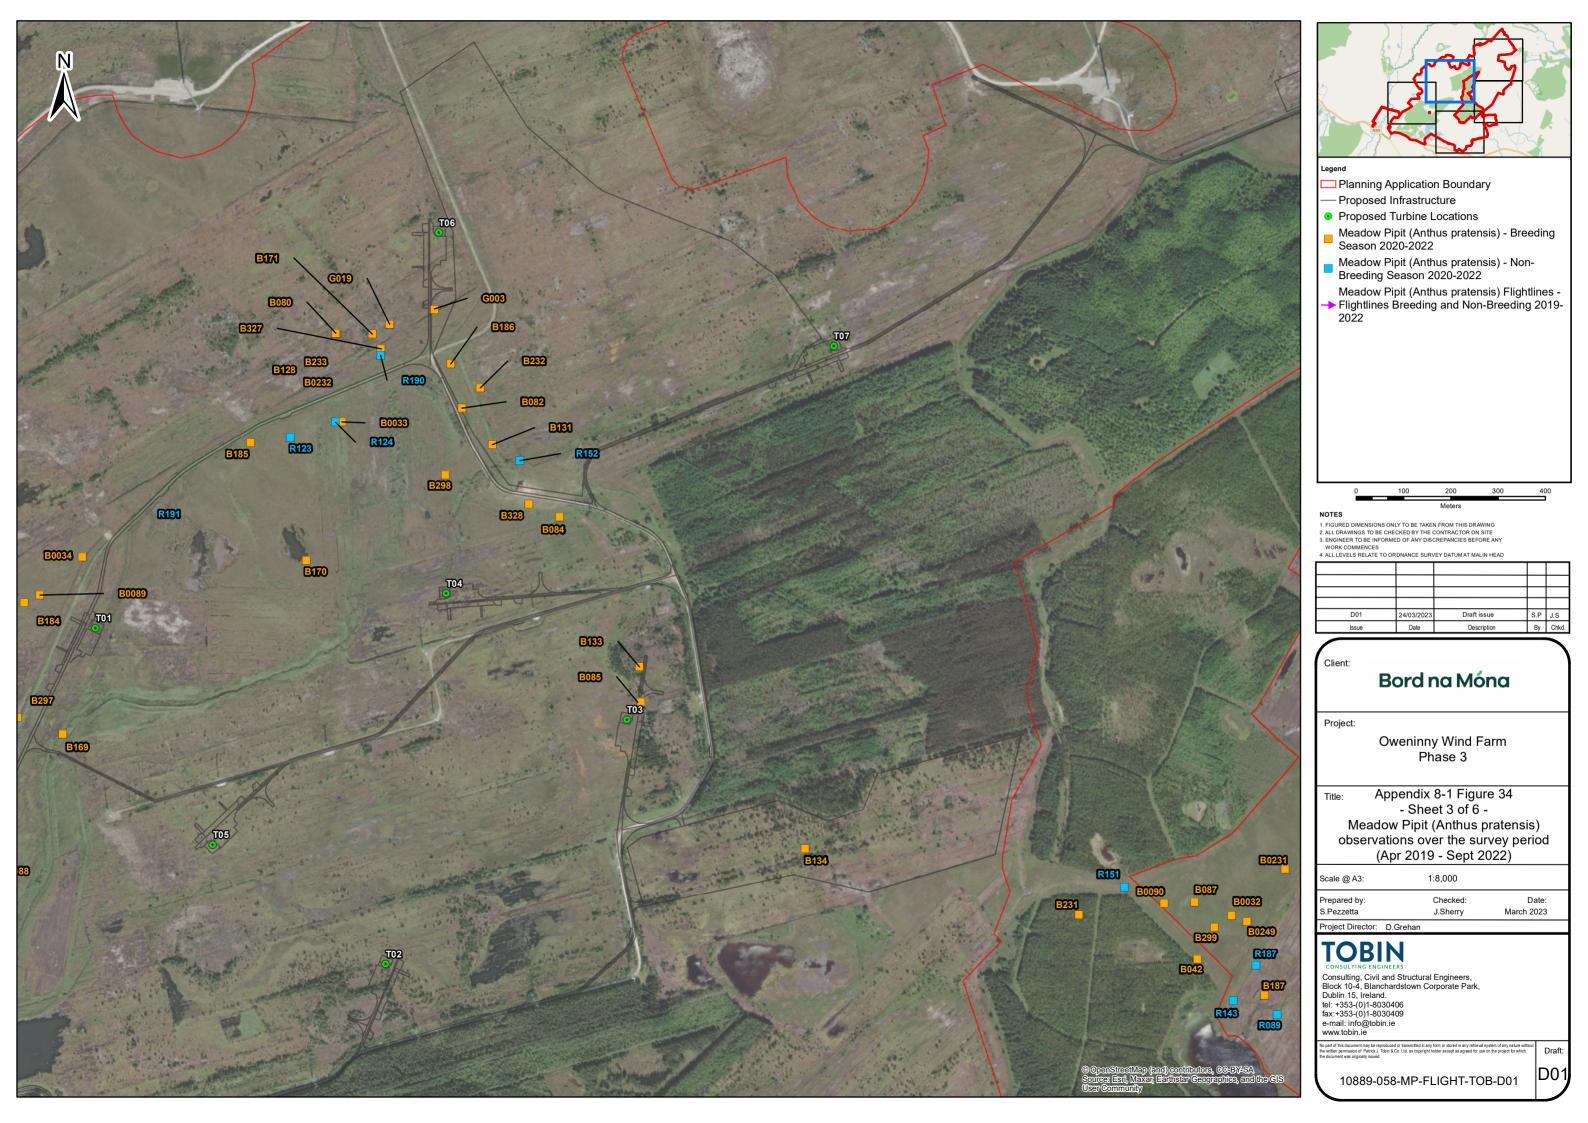

| 28.0 | Woodcock                 | 123 |
|------|--------------------------|-----|
| 29.0 | Black-Headed Gull        | 125 |
| 30.0 | Lesser Black-Backed Gull | 127 |
| 31.0 | Herring Gull             | 132 |
| 32.0 | Common Gull              | 134 |
| 33.0 | Great Black-Backed Gull  | 140 |
| 34.0 | Meadow Pipit             | 144 |
| 35.0 | Grey Wagtail             | 161 |