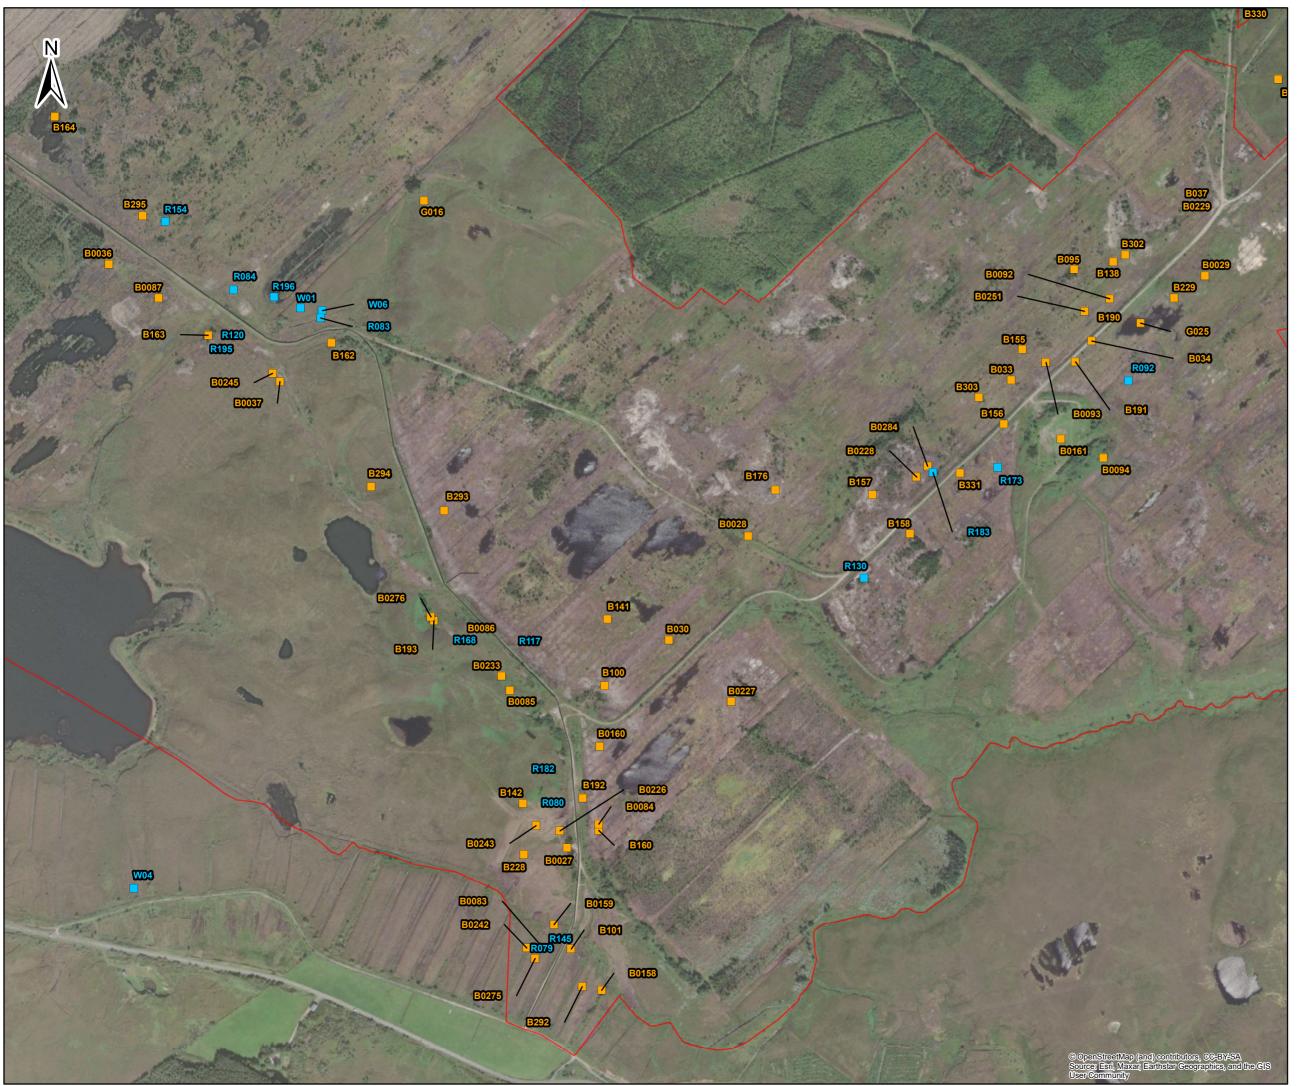

#### 1.0 Hen Harrier

|      |    |            |                     |             |           | Vantag                           | e Points Sur                     | veys                               |                                        |                                 |                                                                                         |
|------|----|------------|---------------------|-------------|-----------|----------------------------------|----------------------------------|------------------------------------|----------------------------------------|---------------------------------|-----------------------------------------------------------------------------------------|
| Ref. | VP | Date       | Observation<br>Time | BTO<br>Code | Abundance | Seconds in<br>Band 1 (0-<br>25m) | Seconds in<br>Band 2<br>(26-50m) | Seconds in<br>Band 3 (51-<br>150m) | Seconds in<br>Band 4<br>(151-<br>200m) | Seconds in<br>Band 5<br>(201+m) | Field Notes                                                                             |
| 0083 | 4  | 28/08/2019 | 15:31               | нн          | 1         | 62                               |                                  |                                    |                                        |                                 | Ringtail from Dahybaun<br>quartered and left                                            |
| 0148 | 5  | 29/10/2019 | 17:24               | нн          | 1         | 12                               |                                  |                                    |                                        |                                 | Male in from east dropped into heather                                                  |
| 0149 | 5  | 30/10/2019 | 07:27               | нн          | 1         | 40                               |                                  |                                    |                                        |                                 | Immature male flew east over<br>bog and dropped into heather for<br>12mins              |
| 0150 | 5  | 30/10/2019 | 07:39               | нн          | 1         | 45                               |                                  |                                    |                                        |                                 | Same bird rose up and flew east                                                         |
| 0151 | 5  | 31/10/2019 | 07:37               | нн          | 1         | 65                               |                                  |                                    |                                        |                                 | Flew out from roost in a southeast direction                                            |
| 0152 | 5  | 12/11/2019 | 07:41               | нн          | 1         | 4                                |                                  |                                    |                                        |                                 | Brief view of bird above ridge                                                          |
| 0153 | 5  | 12/11/2019 | 07:55               | нн          | 2         | 360                              |                                  |                                    |                                        |                                 | Two immatures rose from bog<br>interacted one flew south over<br>VP and other flew east |
| 0236 | 6  | 28/11/2019 | 15:55               | нн          | 1         | 120                              | 600                              |                                    |                                        |                                 | Male flew in from east along ridge then joined by a ringtail                            |
| 0237 | 6  | 28/11/2019 | 16:03               | НН          | 1         | 240                              | 150                              |                                    |                                        |                                 | Ringtail interacted with male in area of ridge. Not seen to land                        |
| 0087 | 4  | 07/12/2019 | 13:30               | нн          | 1         |                                  | 45                               |                                    |                                        |                                 | Flew into site from the south and continued towards ridge                               |
| 0154 | 6  | 09/12/2019 | 15:31               | НН          | 1         | 7                                |                                  |                                    |                                        |                                 | Appeared from south dipped out of view quickly                                          |

|      |    |            |                     |             |           | Vantag                           | e Points Sur                     | veys                               |                                        |                                 |                                                                                                                                                        |
|------|----|------------|---------------------|-------------|-----------|----------------------------------|----------------------------------|------------------------------------|----------------------------------------|---------------------------------|--------------------------------------------------------------------------------------------------------------------------------------------------------|
| Ref. | VP | Date       | Observation<br>Time | BTO<br>Code | Abundance | Seconds in<br>Band 1 (0-<br>25m) | Seconds in<br>Band 2<br>(26-50m) | Seconds in<br>Band 3 (51-<br>150m) | Seconds in<br>Band 4<br>(151-<br>200m) | Seconds in<br>Band 5<br>(201+m) | Field Notes                                                                                                                                            |
| 0155 | 6  | 09/12/2019 | 16:40               | нн          | 1         | 5                                |                                  |                                    |                                        |                                 | Rose briefly above ridge line                                                                                                                          |
| 0238 | 5  | 09/12/2019 | 15:30               | нн          | 1         | 300                              |                                  |                                    |                                        |                                 | Male flew in from east and flew<br>low along ridge and then dropped<br>into heather to roost                                                           |
| 0239 | 5  | 09/12/2019 | 16:26               | нн          | 1         | 5                                |                                  |                                    |                                        |                                 | Male and female in from east and landed                                                                                                                |
| 0156 | 5  | 20/01/2020 | 16:19               | нн          | 1         | 29                               |                                  |                                    |                                        |                                 | Hunting along ridge before roosting                                                                                                                    |
| 0092 | 4  | 21/01/2020 | 16:56               | нн          | 3         | 360                              |                                  |                                    |                                        |                                 | Male seen on ridge of lake,<br>headed east then joined by<br>another male and a ringtail. All<br>three interacted for 5 mins and<br>then went to roost |
| 0094 | 4  | 12/02/2020 | 16:55               | нн          | 1         | 30                               |                                  |                                    |                                        |                                 | Ringtail flying low into roost                                                                                                                         |
| 0158 | 5  | 13/02/2020 | 16:40               | нн          | 1         | 65                               |                                  |                                    |                                        |                                 | Adult male flew low in front of VP<br>hunting. Continued east and<br>went out of view                                                                  |
| 0159 | 5  | 13/02/2020 | 16:50               | нн          | 1         | 300                              |                                  |                                    |                                        |                                 | 2 <sup>nd</sup> calendar female hunting over ridge.                                                                                                    |
| 0260 | 6  | 12/11/2020 | 15:25               | нн          | 1         | 75                               |                                  |                                    |                                        |                                 | Male flying west past VP                                                                                                                               |
| 0202 | 5  | 09/12/2020 | 15:10               | нн          | 1         | 100                              |                                  |                                    |                                        |                                 | Male Hen Harrier flew past VP<br>down to lake edge and then flew<br>west out of view                                                                   |
| 0052 | 2  | 10/12/2020 | 14:48               | нн          | 1         | 25                               |                                  |                                    |                                        |                                 | Ringtail Hen Harrier in<br>flight/hunting low to ground, 2-<br>3m above ground                                                                         |
| 0262 | 6  | 12/12/2020 | 15:55               | нн          | 1         | 48                               |                                  |                                    |                                        |                                 | Adult male flying east hovering and hunting                                                                                                            |

|      | Vantage Points Surveys |            |                     |             |           |                                  |                                  |                                    |                                        |                                 |                                                                                  |  |  |
|------|------------------------|------------|---------------------|-------------|-----------|----------------------------------|----------------------------------|------------------------------------|----------------------------------------|---------------------------------|----------------------------------------------------------------------------------|--|--|
| Ref. | VP                     | Date       | Observation<br>Time | BTO<br>Code | Abundance | Seconds in<br>Band 1 (0-<br>25m) | Seconds in<br>Band 2<br>(26-50m) | Seconds in<br>Band 3 (51-<br>150m) | Seconds in<br>Band 4<br>(151-<br>200m) | Seconds in<br>Band 5<br>(201+m) | Field Notes                                                                      |  |  |
| 0121 | 4                      | 14/01/2021 | 12:45               | HH          | 1         | 80                               | 45                               |                                    |                                        |                                 | Adult male hunting north of VP                                                   |  |  |
| 0125 | 4                      | 14/01/2021 | 16:30               | нн          | 1         | 35                               | 25                               |                                    |                                        |                                 | Female flying likely to roost flew southwest                                     |  |  |
| 0205 | 5                      | 10/02/2021 | 14:55               | нн          | 1         | 50                               | 20                               |                                    |                                        |                                 | Male Hen Harrier flew past VP<br>from west and headed east, out<br>of view       |  |  |
| 0067 | 3                      | 25/02/2021 | 08:12               | нн          | 1         | 80                               |                                  |                                    |                                        |                                 | Hunting over bog in a northerly direction                                        |  |  |
| 0068 | 3                      | 08/03/2021 | 15:56               | нн          | 1         | 35                               |                                  |                                    |                                        |                                 | Male Hen Harrier hunting low to<br>ground (5m) over area of cutover<br>bog/scrub |  |  |
| 0056 | 2                      | 11/03/2021 | 17:52               | ΗН          | 1         | 35                               | 20                               |                                    |                                        |                                 |                                                                                  |  |  |
| W034 | 7                      | 16/12/2021 | 14:12               | ΗН          | 1         | 35                               |                                  |                                    |                                        |                                 |                                                                                  |  |  |
| W043 | 5                      | 11/01/2022 | 15:16               | НН          | 1         | 30                               | 35                               |                                    |                                        |                                 | Female Hen Harrier circled over<br>ridge to northeast hunting                    |  |  |
| W050 | 1                      | 17/01/2022 | 16:23               | ΗН          | 1         | 30                               |                                  |                                    |                                        |                                 | Male Hen Harrier hunting                                                         |  |  |
| W059 | 3                      | 02/03/2022 | 15:35               | нн          | 1         | 95                               |                                  |                                    |                                        |                                 | Male Hen Harrier hunting over<br>cutover bog/blanket bog                         |  |  |
| W061 | 1                      | 03/03/2022 | 15:58               | НН          | 1         | 15                               |                                  |                                    |                                        |                                 | Male Hen Harrier seen briefly<br>hunting, low to ground                          |  |  |
| W064 | 7                      | 09/03/2022 | 16:37               | НН          | 1         | 35                               |                                  |                                    |                                        |                                 | Male Hen Harrier hunting low to ground, flying easterly direction                |  |  |
| B59  | 5                      | 12/08/2022 | 09:09               | ΗH          | 1         |                                  | 23                               |                                    |                                        |                                 | Female Hen Harrier flying over heather and across road                           |  |  |

|              | Roost Watch Survey Observations |      |                   |            |     |                 |                |                        |                 |                                                                       |          |  |  |  |
|--------------|---------------------------------|------|-------------------|------------|-----|-----------------|----------------|------------------------|-----------------|-----------------------------------------------------------------------|----------|--|--|--|
| Season       | Site                            | HHVP | Map Reference No. | Date       | вто | No. of<br>Birds | Time of flight | Duration of flight (s) | Habitat<br>Code | Activity                                                              | Surveyor |  |  |  |
| Non-Breeding | Oweninny                        | 1    |                   | 13/10/2020 | нн  | 1               | 18:17          | 12                     | HD1             | Ringtail flying low into roost                                        | JM       |  |  |  |
| Non-Breeding | Oweninny                        | 1    |                   | 13/10/2020 | нн  | 1               | 18:48          | 17                     | HD1             | Ringtail/female flying low in from north; went to roost               | JM       |  |  |  |
| Non-Breeding | Oweninny                        | 1    |                   | 15/01/2021 | HH  | 1               | 08:55          | 55                     | PB3             | Female leaving roost area and<br>headed over brow of hill to<br>north | JM       |  |  |  |
| Non-Breeding | Oweninny                        | 1    |                   | 09/02/2021 | нн  | 1               | 16:40          | 120                    | PB3             | Female flew in from south, went to roost                              | JM       |  |  |  |
| Non-Breeding | Oweninny                        | 1    |                   | 09/02/2021 | нн  | 1               | 17:27          | 45                     | PB3             | Female flying on the hill north, went to roost                        | JM       |  |  |  |
| Non-Breeding | Oweninny                        | 1    |                   | 09/02/2021 | нн  | 1               | 17:36          | 62                     | PB3             | Female flew in from north, went to roost                              | JM       |  |  |  |
| Non-Breeding | Oweninny                        | 1    |                   | 12/03/2021 | нн  | 1               | 07:30          | 100                    | FL1             | Female flying east over lake area and bog                             | JM       |  |  |  |
| Non-Breeding | Oweninny                        | 2    | 1                 | 13/10/2021 | НН  | 1               | 18:13          | 20                     | PB3             | In flight                                                             | ТК       |  |  |  |
| Non-Breeding | Oweninny                        | 1    | 1                 | 07/11/2021 | ΗН  | 2               | 17:12          | 20                     | PB3             | Roosting                                                              | ТК       |  |  |  |
| Non-Breeding | Oweninny                        | 5    | 3                 | 11/11/2021 | нн  | 1               | 08:08          | 45                     | PB3             | Flying low                                                            | JM       |  |  |  |
| Non-Breeding | Oweninny                        | 1    | 1                 | 01/12/2021 | ΗН  | 1               | 16:13          | 555                    | PB3             | Hunting                                                               | тк       |  |  |  |
| Non-Breeding | Oweninny                        | 5    | 3                 | 15/12/2021 | нн  | 3               | 16:15          | 315                    | PB3             | Flying/going to roost                                                 | JM       |  |  |  |
| Non-Breeding | Oweninny                        | 5    | 3                 | 14/01/2022 | нн  | 3               | 09:06          | 195                    | PB3             | Flying together and interacting close to roost                        | JM       |  |  |  |
| Non-Breeding | Oweninny                        | 1    | 1                 | 21/02/2022 | нн  | 1               | 17:27          | 265                    | PB3             | Hunting                                                               | тк       |  |  |  |
| Non-Breeding | Oweninny                        | 1    | 2                 | 21/02/2022 | нн  | 1               | 17:47          | 90                     | PB3             | Hunting/Roosting                                                      | тк       |  |  |  |
| Non-Breeding | Oweninny                        | 2    | 1                 | 22/02/2022 | нн  | 2               | 16:52          | 15                     | PB3             | Roosting- took flight from roost                                      | тк       |  |  |  |
| Non-Breeding | Oweninny                        | 2    | 2                 | 22/02/2022 | нн  | 1               | 18:09          | 35                     | PB3             | Flying over/going to roost                                            | тк       |  |  |  |
| Non-Breeding | Oweninny                        | 1    | 1                 | 10/03/2022 | НН  | 2               | 07:14          | 10                     | PB3             | Leaving roost                                                         | ТК       |  |  |  |
| Non-Breeding | Oweninny                        | 1    | 2                 | 10/03/2022 | ΗН  | 1               | 07:30          | 30                     | PB3             | Flying over                                                           | ТК       |  |  |  |
| Non-Breeding | Oweninny                        | 1    | 3                 | 10/03/2022 | нн  | 1               | 07:30          | 8                      | PB3             | Flying over                                                           | тк       |  |  |  |