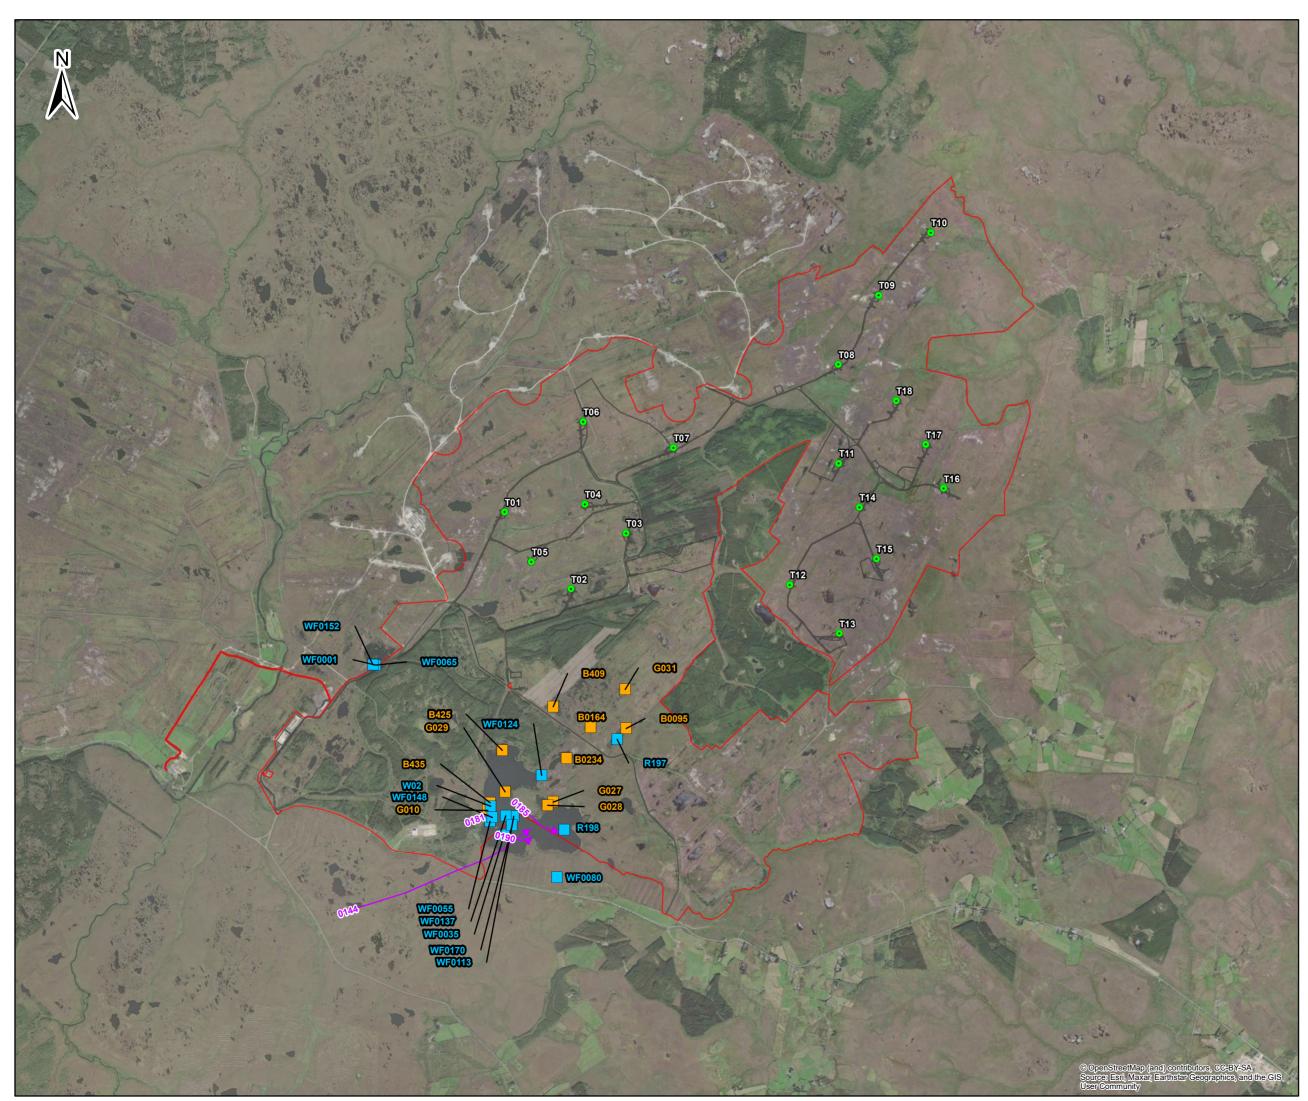

|              | Waterfowl surveys |            |          |                 |              |          |          |  |  |  |  |  |
|--------------|-------------------|------------|----------|-----------------|--------------|----------|----------|--|--|--|--|--|
| Season       | Ref.              | Date       | BTO code | Number of birds | Habitat Code | Activity | Surveyor |  |  |  |  |  |
| Non Breeding | WF0014            | 11/11/2020 | НН       | 1               | FL1          | Feeding  | тк       |  |  |  |  |  |
| Non Breeding | WF0040            | 17/12/2020 | НН       | 1               | PB4          | Feeding  | тк       |  |  |  |  |  |

|             | Breeding Bird Survey Data |            |                  |             |           |              |                                                |          |  |  |  |  |
|-------------|---------------------------|------------|------------------|-------------|-----------|--------------|------------------------------------------------|----------|--|--|--|--|
| Survey Type | Ref.                      | Date       | Observation Time | BTO<br>Code | Abundance | Habitat Code | Key Observations                               | Surveyor |  |  |  |  |
| Raptor      | B015                      | 23/04/2020 | 10:10:00         | НН          | 1         | PB3          | Female/ringtail hunting<br>in suitable habitat | JM       |  |  |  |  |