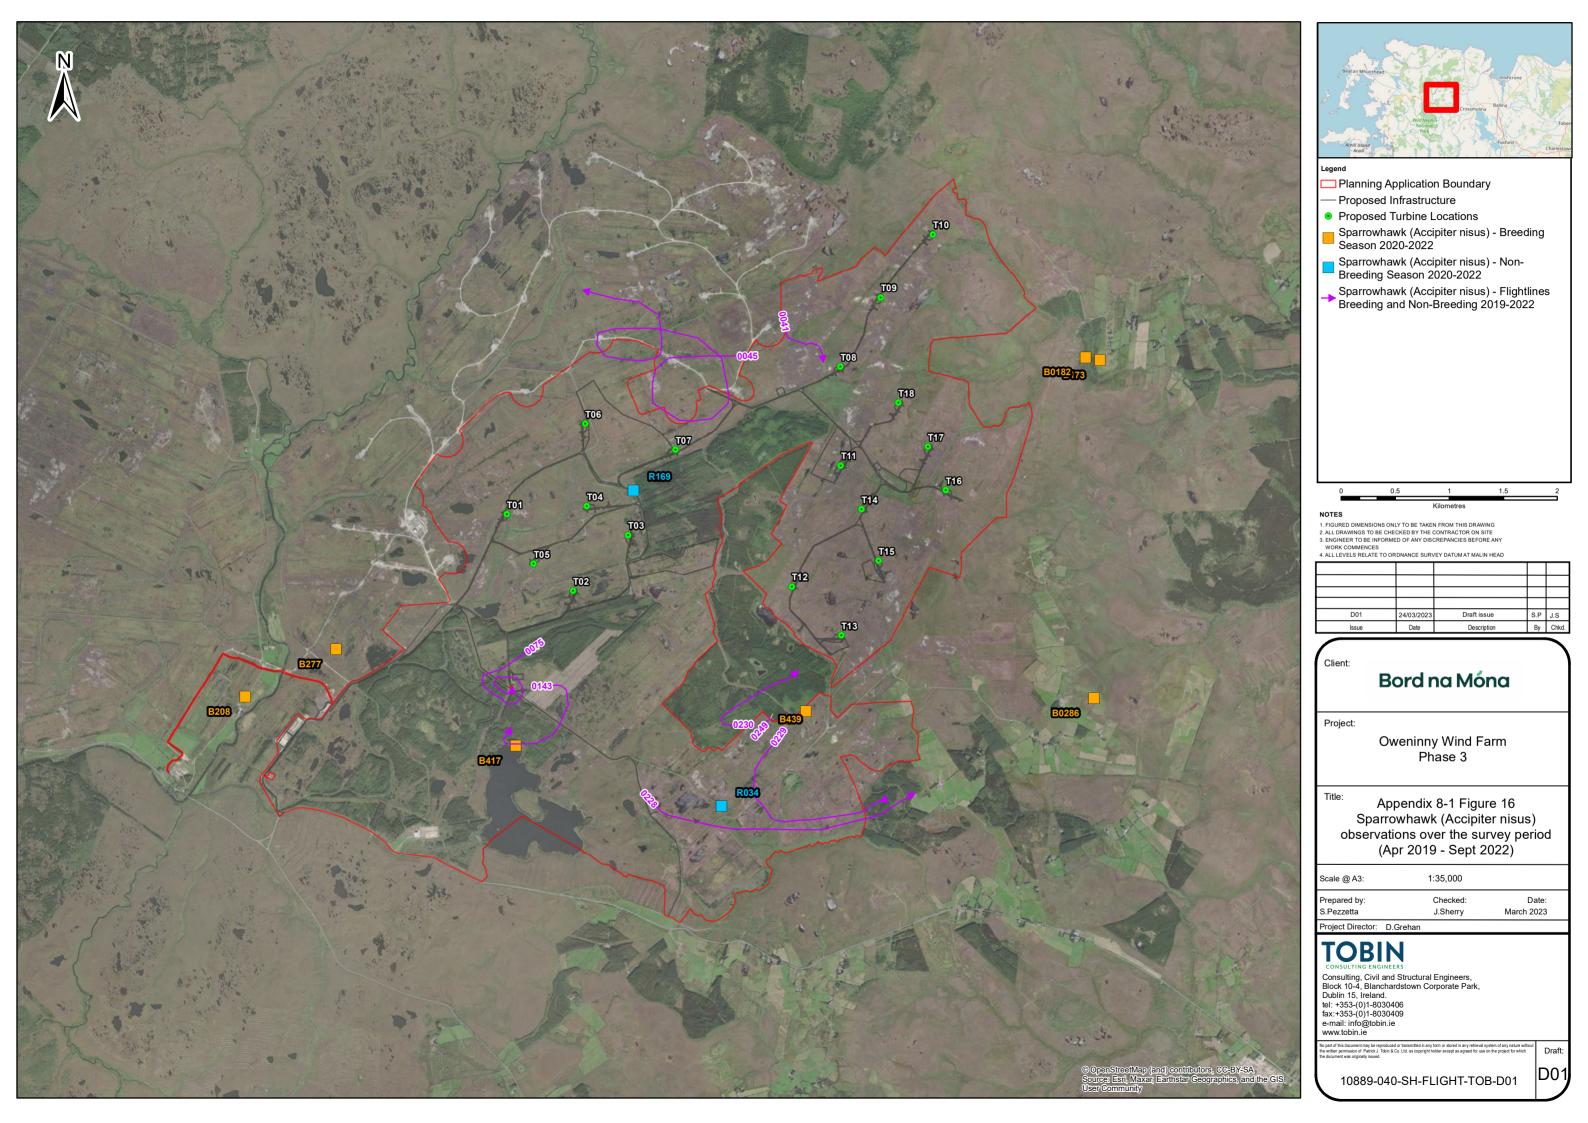

| 24/09/2020 |                  | SH          | 1         | GS4             |                                                       | тк       |  |  |  |  |  |
| Transect    | B439                      | 16/04/2021 |                  | SH          | 1         | PB4             |                                                       | JM       |  |  |  |  |  |
| Transect    | B277                      | 27/05/2021 | 09:13:00         | SH          | 1         | WD4             | Male hunting                                          | JM       |  |  |  |  |  |
| Raptor      | B0182                     | 11/07/2022 | 12:09:00         | SH          | 1         | GA1             | Female Sparrowhawk soaring over farmland/bog/forestry | ТК       |  |  |  |  |  |



# SPARROWHAWK FIGURES





#### 17.0 Buzzard

|      |                  |    |            |       |             | Vant      | age Points                      | Surveys                          |                                       |                                        |                                 |                                                                   |          |
|------|------------------|----|------------|-------|-------------|-----------|---------------------------------|----------------------------------|---------------------------------------|----------------------------------------|---------------------------------|-------------------------------------------------------------------|----------|
| Ref. | Season           | VP | Date       | Time  | BTO<br>Code | Abundance | Seconds<br>