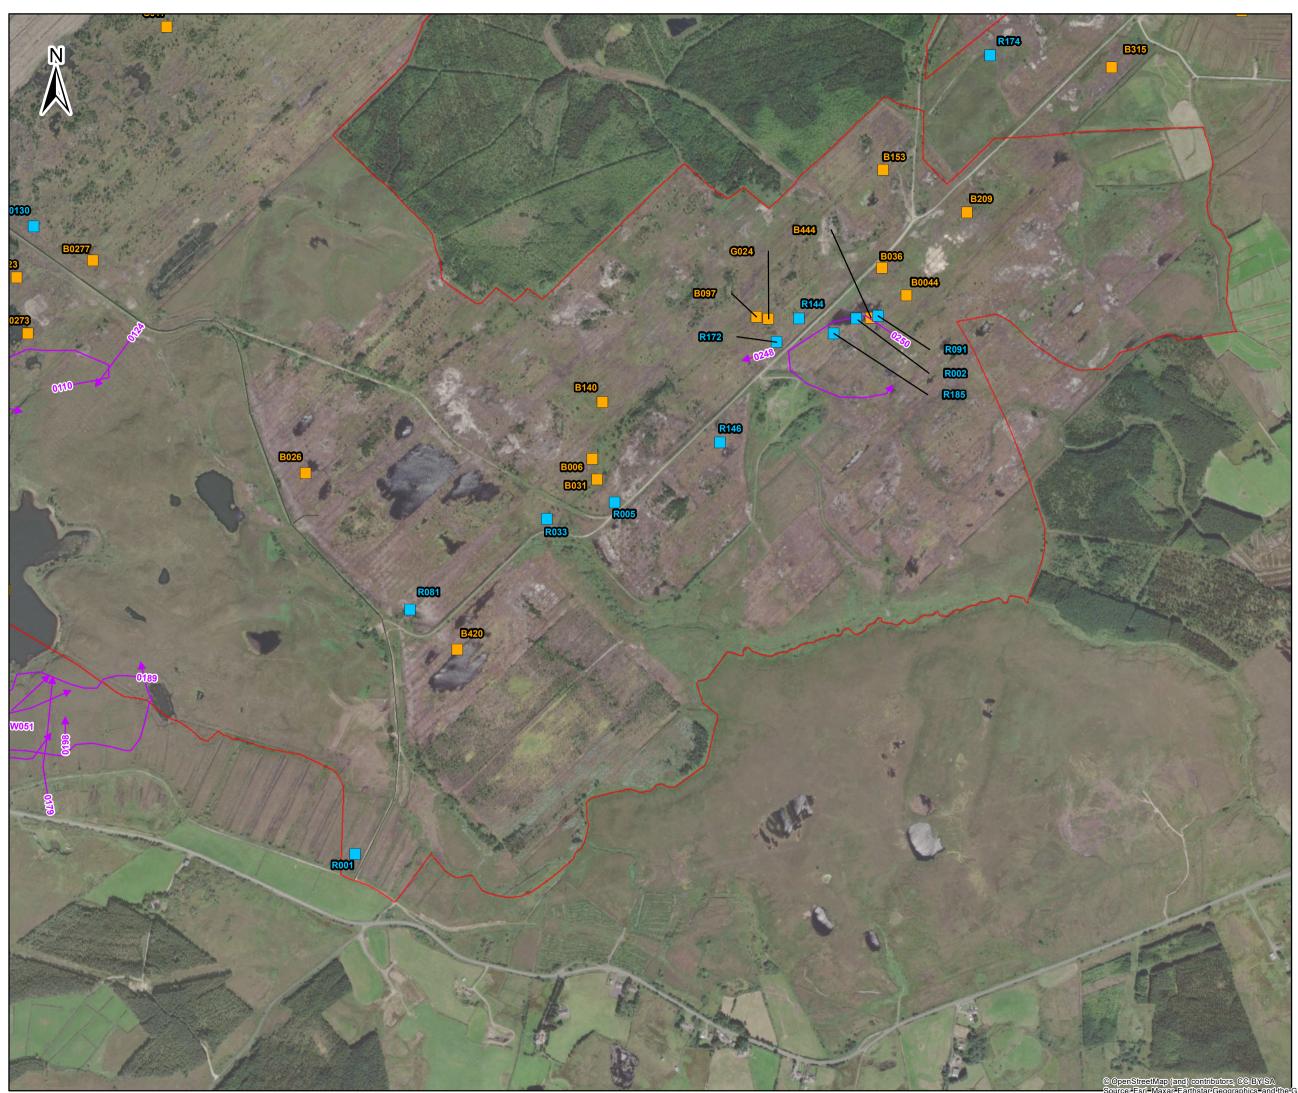

#### 1.0 Hen Harrier

|      |    |            |                     |             |           | Vantag                           | e Points Sur                     | veys                               |                                        |                                 |                                                                                         |
|------|----|------------|---------------------|-------------|-----------|----------------------------------|----------------------------------|------------------------------------|----------------------------------------|---------------------------------|-----------------------------------------------------------------------------------------|
| Ref. | VP | Date       | Observation<br>Time | BTO<br>Code | Abundance | Seconds in<br>Band 1 (0-<br>25m) | Seconds in<br>Band 2<br>(26-50m) | Seconds in<br>Band 3 (51-<br>150m) | Seconds in<br>Band 4<br>(151-<br>200m) | Seconds in<br>Band 5<br>(201+m) | Field Notes                                                                             |
| 0083 | 4  | 28/08/2019 | 15:31               | нн          | 1         | 62                               |                                  |                                    |                                        |                                 | Ringtail from Dahybaun<br>quartered and left                                            |
| 0148 | 5  | 29/10/2019 | 17:24               | нн          | 1         | 12                               |                                  |                                    |                                        |                                 | Male in from east dropped into heather                                                  |
| 0149 | 5  | 30/10/2019 | 07:27               | нн          | 1         | 40                               |                                  |                                    |                                        |                                 | Immature male flew east over<br>bog and dropped into heather for<br>12mins              |
| 0150 | 5  | 30/10/2019 | 07:39               | нн          | 1         | 45                               |                                  |                                    |                                        |                                 | Same bird rose up and flew east                                                         |
| 0151 | 5  | 31/10/2019 | 07:37               | нн          | 1         | 65                               |                                  |                                    |                                        |                                 | Flew out from roost in a southeast direction                                            |
| 0152 | 5  | 12/11/2019 | 07:41               | нн          | 1         | 4                                |                                  |                                    |                                        |                                 | Brief view of bird above ridge                                                          |
| 0153 | 5  | 12/11/2019 | 07:55               | нн          | 2         | 360                              |                                  |                                    |                                        |                                 | Two immatures rose from bog<br>interacted one flew south over<br>VP and other flew east |
| 0236 | 6  | 28/11/2019 | 15:55               | нн          | 1         | 120                              | 600                              |                                    |                                        |                                 | Male flew in from east along ridge then joined by a ringtail                            |
| 0237 | 6  | 28/11/2019 | 16:03               | НН          | 1         | 240                              | 150                              |                                    |                                        |                                 | Ringtail interacted with male in area of ridge. Not seen to land                        |
| 0087 | 4  | 07/12/2019 | 13:30               | нн          | 1         |                                  | 45                               |                                    |                                        |                                 | Flew into site from the south and continued towards ridge                               |
| 0154 | 6  | 09/12/2019 | 15:31               | НН          | 1         | 7                                |                                  |                                    |                                        |                                 | Appeared from south dipped out of view quickly                                          |

|      |    |            |                     |             |           | Vantag                           | e Points Sur                     | veys                               |                                        |                                 |                                                                                                                                                        |
|------|----|------------|---------------------|-------------|-----------|----------------------------------|----------------------------------|------------------------------------|----------------------------------------|---------------------------------|--------------------------------------------------------------------------------------------------------------------------------------------------------|
| Ref. | VP | Date       | Observation<br>Time | BTO<br>Code | Abundance | Seconds in<br>Band 1 (0-<br>25m) | Seconds in<br>Band 2<br>(26-50m) | Seconds in<br>Band 3 (51-<br>150m) | Seconds in<br>Band 4<br>(151-<br>200m) | Seconds in<br>Band 5<br>(201+m) | Field Notes                                                                                                                                            |
| 0155 | 6  | 09/12/2019 | 16:40               | нн          | 1         | 5                                |                                  |                                    |                                        |                                 | Rose briefly above ridge line                                                                                                                          |
| 0238 | 5  | 09/12/2019 | 15:30               | нн          | 1         | 300                              |                                  |                                    |                                        |                                 | Male flew in from east and flew<br>low along ridge and then dropped<br>into heather to roost                                                           |
| 0239 | 5  | 09/12/2019 | 16:26               | нн          | 1         | 5                                |                                  |                                    |                                        |                                 | Male and female in from east and landed                                                                                                                |
| 0156 | 5  | 20/01/2020 | 16:19               | нн          | 1         | 29                               |                                  |                                    |                                        |                                 | Hunting along ridge before roosting                                                                                                                    |
| 0092 | 4  | 21/01/2020 | 16:56               | нн          | 3         | 360                              |                                  |                                    |                                        |                                 | Male seen on ridge of lake,<br>headed east then joined by<br>another male and a ringtail. All<br>three interacted for 5 mins and<br>then went to roost |
| 0094 | 4  | 12/02/2020 | 16:55               | нн          | 1         | 30                               |                                  |                                    |                                        |                                 | Ringtail flying low into roost                                                                                                                         |
| 0158 | 5  | 13/02/2020 | 16:40               | нн          | 1         | 65                               |                                  |                                    |                                        |                                 | Adult male flew low in front of VP<br>hunting. Continued east and<br>went out of view                                                                  |
| 0159 | 5  | 13/02/2020 | 16:50               | нн          | 1         | 300                              |                                  |                                    |                                        |                                 | 2 <sup>nd</sup> calendar female hunting over ridge.                                                                                                    |
| 0260 | 6  | 12/11/2020 | 15:25               | нн          | 1         | 75                               |                                  |                                    |                                        |                                 | Male flying west past VP                                                                                                                               |
| 0202 | 5  | 09/12/2020 | 15:10               | нн          | 1         | 100                              |                                  |                                    |                                        |                                 | Male Hen Harrier flew past VP<br>down to lake edge and then flew<br>west out of view                                                                   |
| 0052 | 2  | 10/12/2020 | 14:48               | нн          | 1         | 25                               |                                  |                                    |                                        |                                 | Ringtail Hen Harrier in<br>flight/hunting low to ground, 2-<br>3m above ground                                                                         |
| 0262 | 6  | 12/12/2020 | 15:55               | нн          | 1         | 48                               |                                  |                                    |                                        |                                 | Adult male flying east hovering and hunting                                                                                                            |

|      | Vantage Points Surveys |            |                     |             |           |                                  |                                  |                                    |                                        |                                 |                                                                                  |  |  |
|------|------------------------|------------|---------------------|-------------|-----------|----------------------------------|----------------------------------|------------------------------------|----------------------------------------|---------------------------------|----------------------------------------------------------------------------------|--|--|
| Ref. | VP                     | Date       | Observation<br>Time | BTO<br>Code | Abundance | Seconds in<br>Band 1 (0-<br>25m) | Seconds in<br>Band 2<br>(26-50m) | Seconds in<br>Band 3 (51-<br>150m) | Seconds in<br>Band 4<br>(151-<br>200m) | Seconds in<br>Band 5<br>(201+m) | Field Notes                                                                      |  |  |
| 0121 | 4                      | 14/01/2021 | 12:45               | HH          | 1         | 80                               | 45                               |                                    |                                        |                                 | Adult male hunting north of VP                                                   |  |  |
| 0125 | 4                      | 14/01/2021 | 16:30               | нн          | 1         | 35                               | 25                               |                                    |                                        |                                 | Female flying likely to roost flew southwest                                     |  |  |
| 0205 | 5                      | 10/02/2021 | 14:55               | нн          | 1         | 50                               | 20                               |                                    |                                        |                                 | Male Hen Harrier flew past VP<br>from west and headed east, out<br>of view       |  |  |
| 0067 | 3                      | 25/02/2021 | 08:12               | нн          | 1         | 80                               |                                  |                                    |                                        |                                 | Hunting over bog in a northerly direction                                        |  |  |
| 0068 | 3                      | 08/03/2021 | 15:56               | нн          | 1         | 35                               |                                  |                                    |                                        |                                 | Male Hen Harrier hunting low to<br>ground (5m) over area of cutover<br>bog/scrub |  |  |
| 0056 | 2                      | 11/03/2021 | 17:52               | ΗН          | 1         | 35                               | 20                               |                                    |                                        |                                 |                                                                                  |  |  |
| W034 | 7                      | 16/12/2021 | 14:12               | ΗН          | 1         | 35                               |                                  |                                    |                                        |                                 |                                                                                  |  |  |
| W043 | 5                      | 11/01/2022 | 15:16               | НН          | 1         | 30                               | 35                               |                                    |                                        |                                 | Female Hen Harrier circled over<br>ridge to northeast hunting                    |  |  |
| W050 | 1                      | 17/01/2022 | 16:23               | ΗН          | 1         | 30                               |                                  |                                    |                                        |                                 | Male Hen Harrier hunting                                                         |  |  |
| W059 | 3                      | 02/03/2022 | 15:35               | нн          | 1         | 95                               |                                  |                                    |                                        |                                 | Male Hen Harrier hunting over<br>cutover bog/blanket bog                         |  |  |
| W061 | 1                      | 03/03/2022 | 15:58               | НН          | 1         | 15                               |                                  |                                    |                                        |                                 | Male Hen Harrier seen briefly<br>hunting, low to ground                          |  |  |
| W064 | 7                      | 09/03/2022 | 16:37               | НН          | 1         | 35                               |                                  |                                    |                                        |                                 | Male Hen Harrier hunting low to ground, flying easterly direction                |  |  |
| B59  | 5                      | 12/08/2022 | 09:09               | ΗH          | 1         |                                  | 23                               |                                    |                                        |                                 | Female Hen Harrier flying over heather and across road                           |  |  |

|              | Roost Watch Survey Observations |      |                   |            |     |                 |                |                        |                 |                                                                       |          |  |  |  |
|--------------|---------------------------------|------|-------------------|------------|-----|-----------------|----------------|------------------------|-----------------|-----------------------------------------------------------------------|----------|--|--|--|
| Season       | Site                            | HHVP | Map Reference No. | Date       | вто | No. of<br>Birds | Time of flight | Duration of flight (s) | Habitat<br>Code | Activity                                                              | Surveyor |  |  |  |
| Non-Breeding | Oweninny                        | 1    |                   | 13/10/2020 | нн  | 1               | 18:17          | 12                     | HD1             | Ringtail flying low into roost                                        | JM       |  |  |  |
| Non-Breeding | Oweninny                        | 1    |                   | 13/10/2020 | нн  | 1               | 18:48          | 17                     | HD1             | Ringtail/female flying low in from north; went to roost               | JM       |  |  |  |
| Non-Breeding | Oweninny                        | 1    |                   | 15/01/2021 | HH  | 1               | 08:55          | 55                     | PB3             | Female leaving roost area and<br>headed over brow of hill to<br>north | JM       |  |  |  |
| Non-Breeding | Oweninny                        | 1    |                   | 09/02/2021 | нн  | 1               | 16:40          | 120                    | PB3             | Female flew in from south, went to roost                              | JM       |  |  |  |
| Non-Breeding | Oweninny                        | 1    |                   | 09/02/2021 | нн  | 1               | 17:27          | 45                     | PB3             | Female flying on the hill north, went to roost                        | JM       |  |  |  |
| Non-Breeding | Oweninny                        | 1    |                   | 09/02/2021 | нн  | 1               | 17:36          | 62                     | PB3             | Female flew in from north, went to roost                              | JM       |  |  |  |
| Non-Breeding | Oweninny                        | 1    |                   | 12/03/2021 | нн  | 1               | 07:30          | 100                    | FL1             | Female flying east over lake area and bog                             | JM       |  |  |  |
| Non-Breeding | Oweninny                        | 2    | 1                 | 13/10/2021 | НН  | 1               | 18:13          | 20                     | PB3             | In flight                                                             | ТК       |  |  |  |
| Non-Breeding | Oweninny                        | 1    | 1                 | 07/11/2021 | ΗН  | 2               | 17:12          | 20                     | PB3             | Roosting                                                              | ТК       |  |  |  |
| Non-Breeding | Oweninny                        | 5    | 3                 | 11/11/2021 | нн  | 1               | 08:08          | 45                     | PB3             | Flying low                                                            | JM       |  |  |  |
| Non-Breeding | Oweninny                        | 1    | 1                 | 01/12/2021 | ΗН  | 1               | 16:13          | 555                    | PB3             | Hunting                                                               | тк       |  |  |  |
| Non-Breeding | Oweninny                        | 5    | 3                 | 15/12/2021 | нн  | 3               | 16:15          | 315                    | PB3             | Flying/going to roost                                                 | JM       |  |  |  |
| Non-Breeding | Oweninny                        | 5    | 3                 | 14/01/2022 | нн  | 3               | 09:06          | 195                    | PB3             | Flying together and interacting close to roost                        | JM       |  |  |  |
| Non-Breeding | Oweninny                        | 1    | 1                 | 21/02/2022 | нн  | 1               | 17:27          | 265                    | PB3             | Hunting                                                               | тк       |  |  |  |
| Non-Breeding | Oweninny                        | 1    | 2                 | 21/02/2022 | нн  | 1               | 17:47          | 90                     | PB3             | Hunting/Roosting                                                      | тк       |  |  |  |
| Non-Breeding | Oweninny                        | 2    | 1                 | 22/02/2022 | нн  | 2               | 16:52          | 15                     | PB3             | Roosting- took flight from roost                                      | тк       |  |  |  |
| Non-Breeding | Oweninny                        | 2    | 2                 | 22/02/2022 | нн  | 1               | 18:09          | 35                     | PB3             | Flying over/going to roost                                            | тк       |  |  |  |
| Non-Breeding | Oweninny                        | 1    | 1                 | 10/03/2022 | НН  | 2               | 07:14          | 10                     | PB3             | Leaving roost                                                         | ТК       |  |  |  |
| Non-Breeding | Oweninny                        | 1    | 2                 | 10/03/2022 | ΗН  | 1               | 07:30          | 30                     | PB3             | Flying over                                                           | ТК       |  |  |  |
| Non-Breeding | Oweninny                        | 1    | 3                 | 10/03/2022 | нн  | 1               | 07:30          | 8                      | PB3             | Flying over                                                           | тк       |  |  |  |