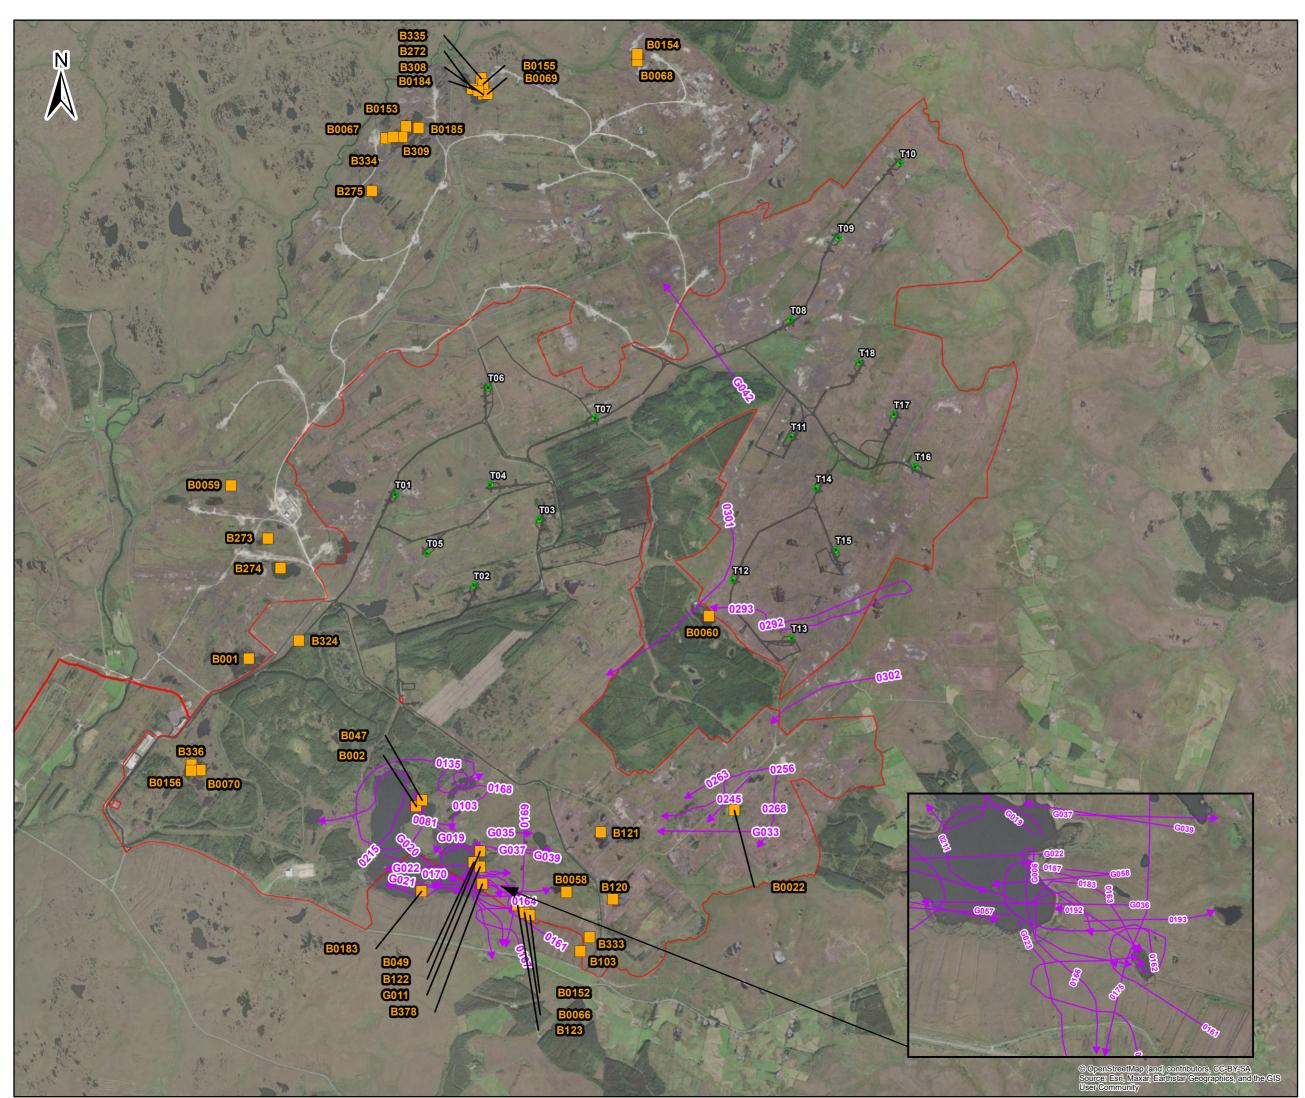

8:50:00 | СМ          | 2               | FL1             | Pair of Common Gulls, agitated behaviour over probable nest site                        | ТК       |
| Gull        | B335 | 13/07/2021 | 10:05:00 | СМ          | 4               | FL1             | Adults and two well developed chicks/juveniles.                                         | ТК       |
| Gull        | B336 | 13/07/2021 | 10:25:00 | СМ          | 2               | FL1             | Pair of Common Gulls, agitated behaviour over probable nest site                        | ТК       |
| Gull        | B378 | 18/08/2021 |          | СМ          | 1               | FL1             | Adult Common Gull resting at edge of Lough<br>Dahybaun                                  | ТК       |



fledglings



## **COMMON GULL FIGURES**



| <ul> <li>Proposed</li> <li>Proposed</li> <li>Common<br/>Breeding<br/>Common</li> </ul>                                                                                                | Application<br>Infrastructu<br>Turbine Lou<br>Gull (Larus<br>Season 202<br>Gull (Larus<br>s Breeding a | ure<br>cations<br>canus) F<br>20-2022<br>canus) F | lightline        | es -           | Tober<br>Charlestowr |
|---------------------------------------------------------------------------------------------------------------------------------------------------------------------------------------|--------------------------------------------------------------------------------------------------------|---------------------------------------------------|------------------|----------------|------------------