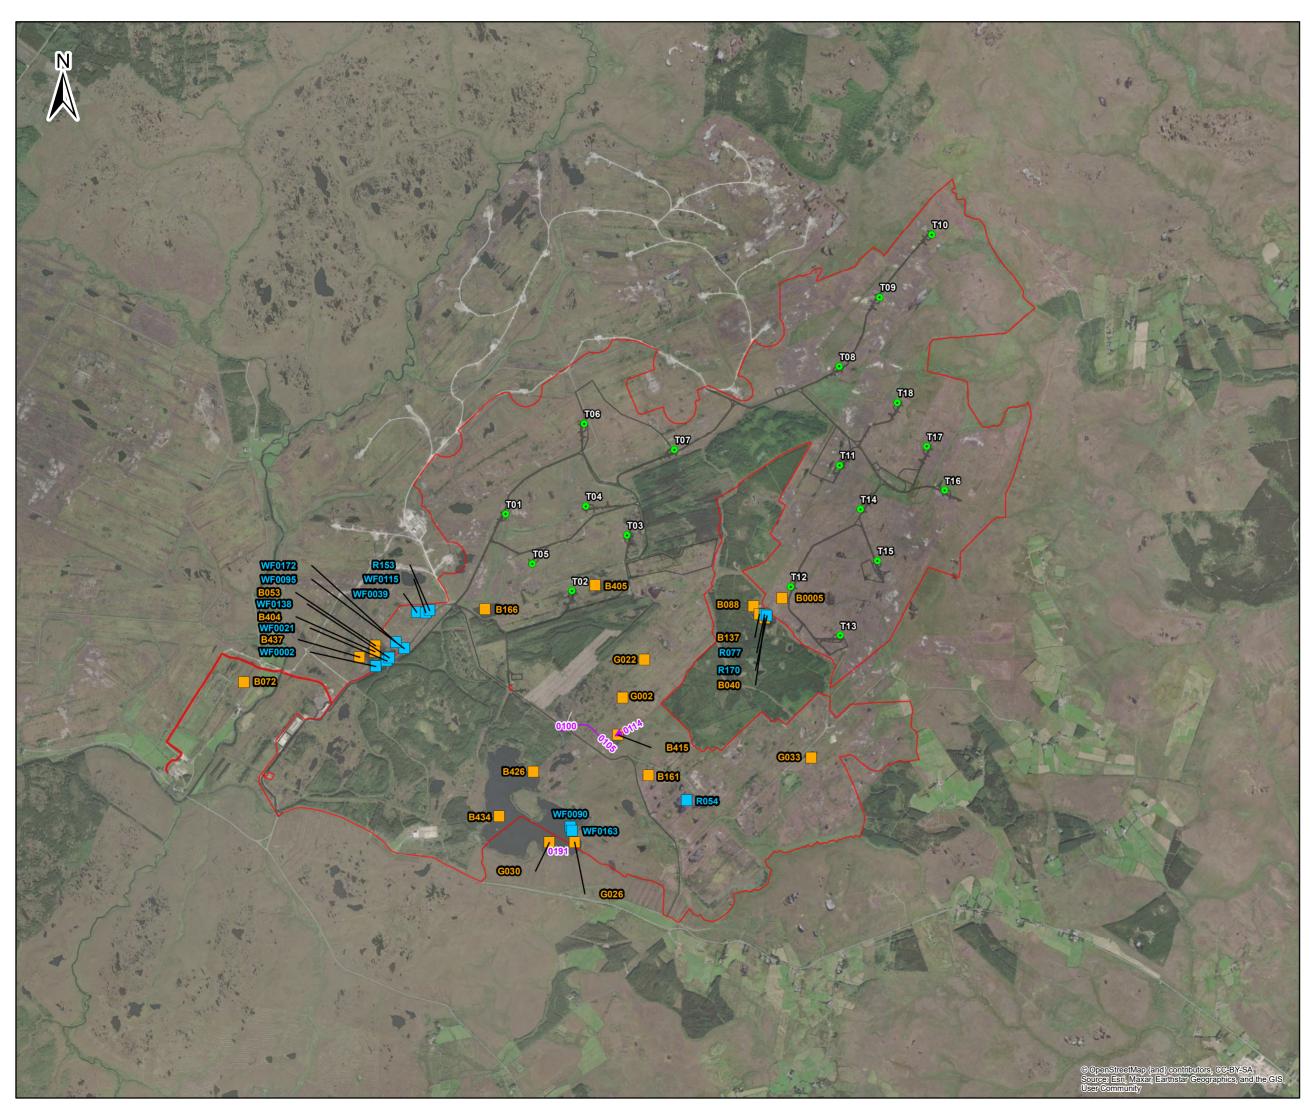

Oweninny Wind Farm Phase 3

Environmental Impact Assessment Report

Appendix 8.1 Avi Fauna Flightline Data