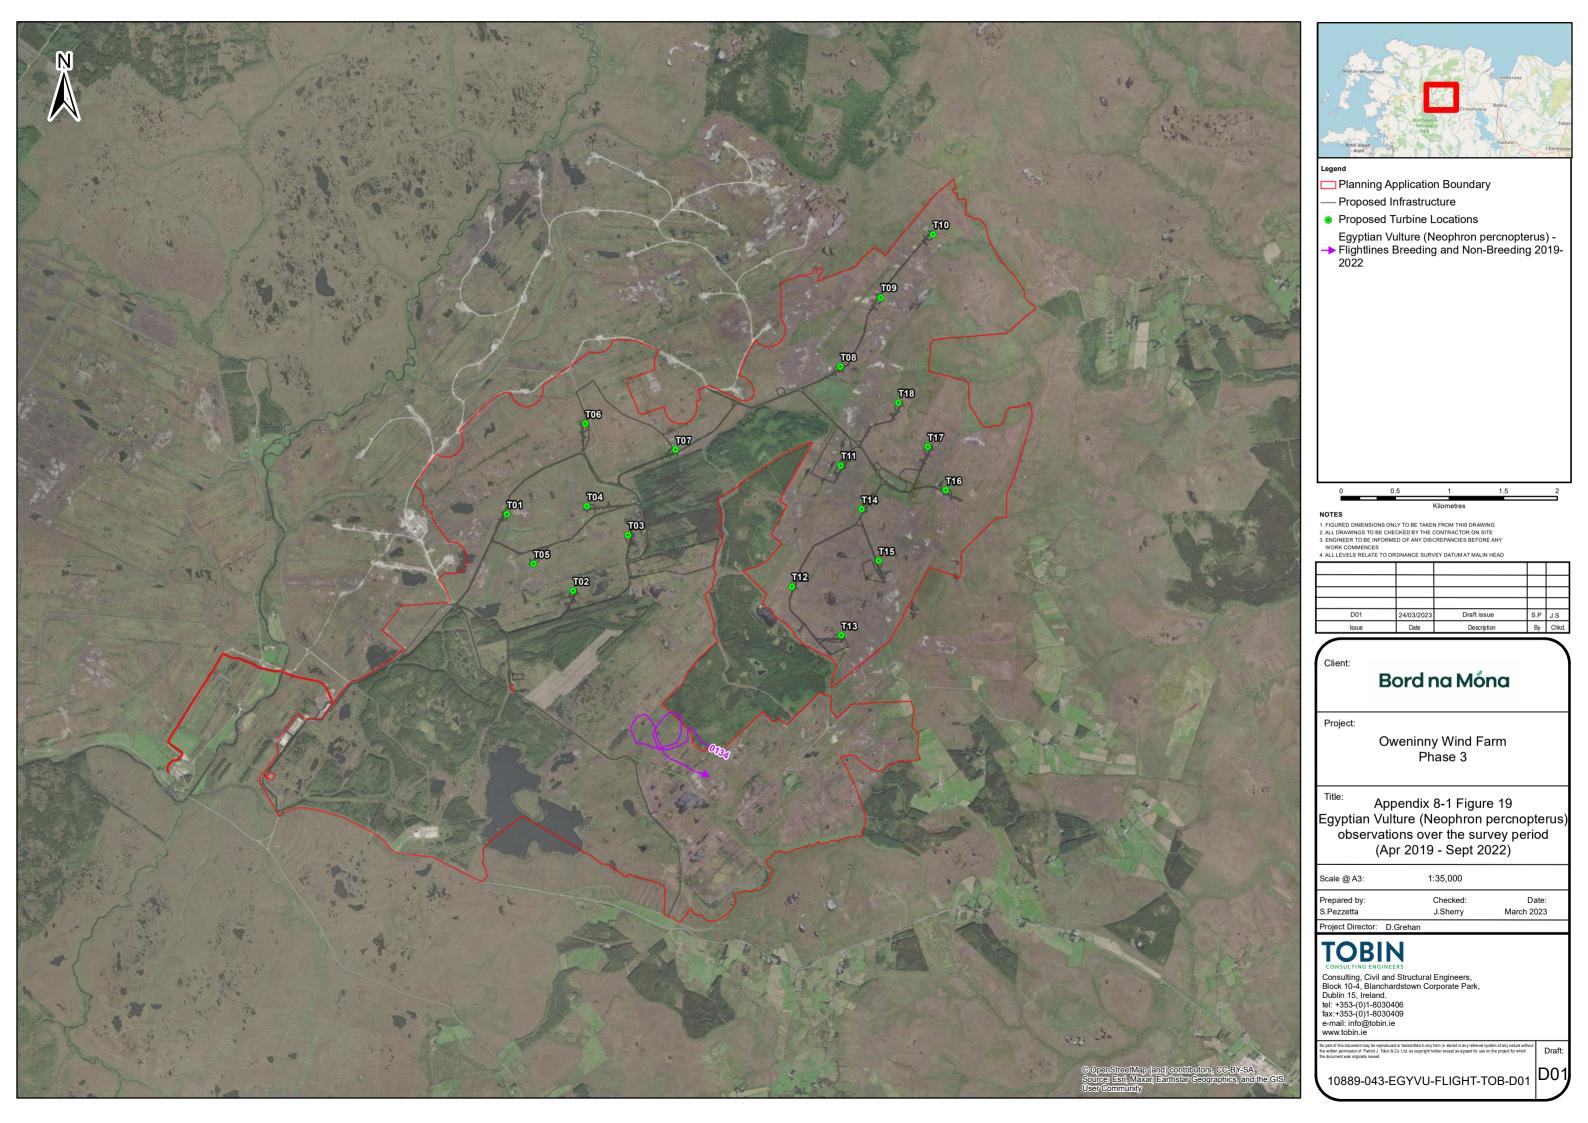

|             |       |            | Breeding Bi      | rd Survey Dat | ta        |                                                                 |          |
|-------------|-------|------------|------------------|---------------|-----------|-----------------------------------------------------------------|----------|
| Survey Type | Ref.  | Date       | Observation Time | BTO Code      | Abundance | Key Observations                                                | Surveyor |
| Gull        | B422  | 18/06/2020 |                  | MA            | 1         | One Mallard                                                     | JS       |
| Transect    | B136  | 21/07/2020 | 10:15:00         | MA            | 4         |                                                                 | JS       |
| Gull        | B430  | 23/07/2020 | 09:35:00         | MA            | 1         | Flushed Mallard female<br>on small pond at ING<br>100437 320466 | JS       |
| Gull        | B431  | 23/07/2020 | 09:53:00         | MA            | 1         | Male Mallard flushed at<br>ING 100121 320121                    | JS       |
| Gull        | B433  | 23/07/2020 | 10:02:00         | MA            | 2         | Two Mallards on lake                                            | JS       |
| Transect    | B149  | 24/08/2020 |                  | MA            | 1         |                                                                 | TK       |
| Transect    | B149  | 22/09/2020 |                  | MA            | 3         |                                                                 | ТК       |
| Transect    | B442  | 16/04/2021 |                  | MA            | 1         |                                                                 | JM       |
| Transect    | B239  | 12/05/2021 |                  | MA            |           |                                                                 | ТК       |
| Transect    | B0080 | 24/05/2022 | 09:30:00         | MA            | 2         | Two Mallards flying over                                        | ТК       |
| Transect    | B0081 | 24/05/2022 | 09:42:00         | МА            | 4         | Four Mallards on small lake, suitable habitat                   | ТК       |
| Wader       | B0112 | 25/05/2022 |                  | MA            | 3         | Three Mallards in wetland area                                  | ТК       |
| Transect    | B0225 | 20/07/2022 |                  | MA            | 2         | Two Mallards in flight                                          | ТК       |