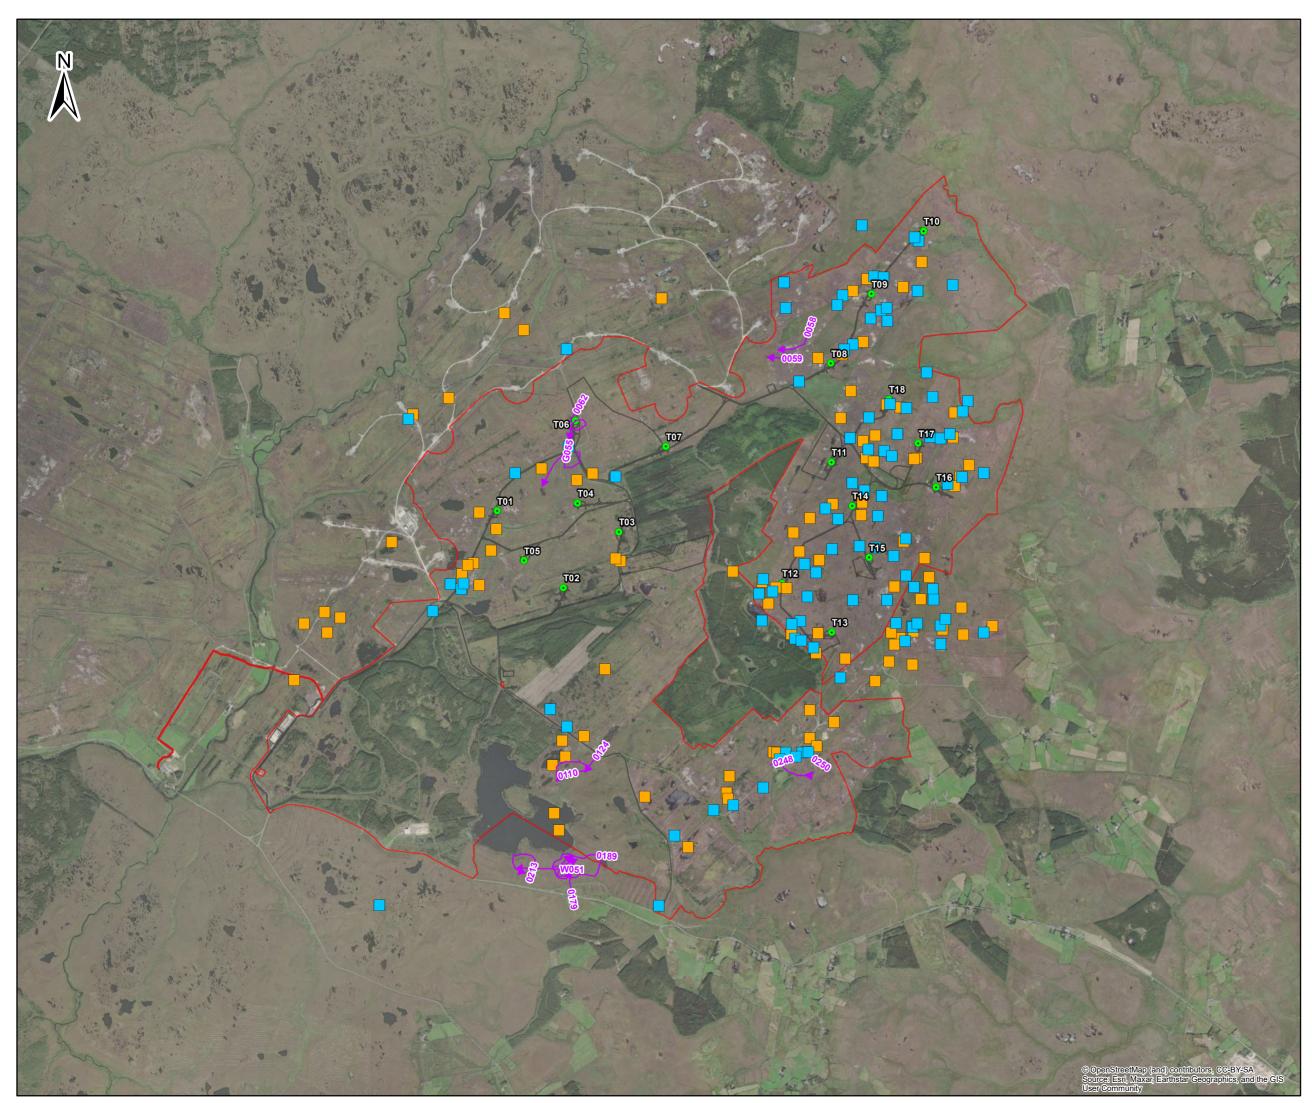

#### *Table 1: Key and Secondary Target Species Recorded Onsite, Including BTO Code.*

Note: **Bold** are Key Target Species.