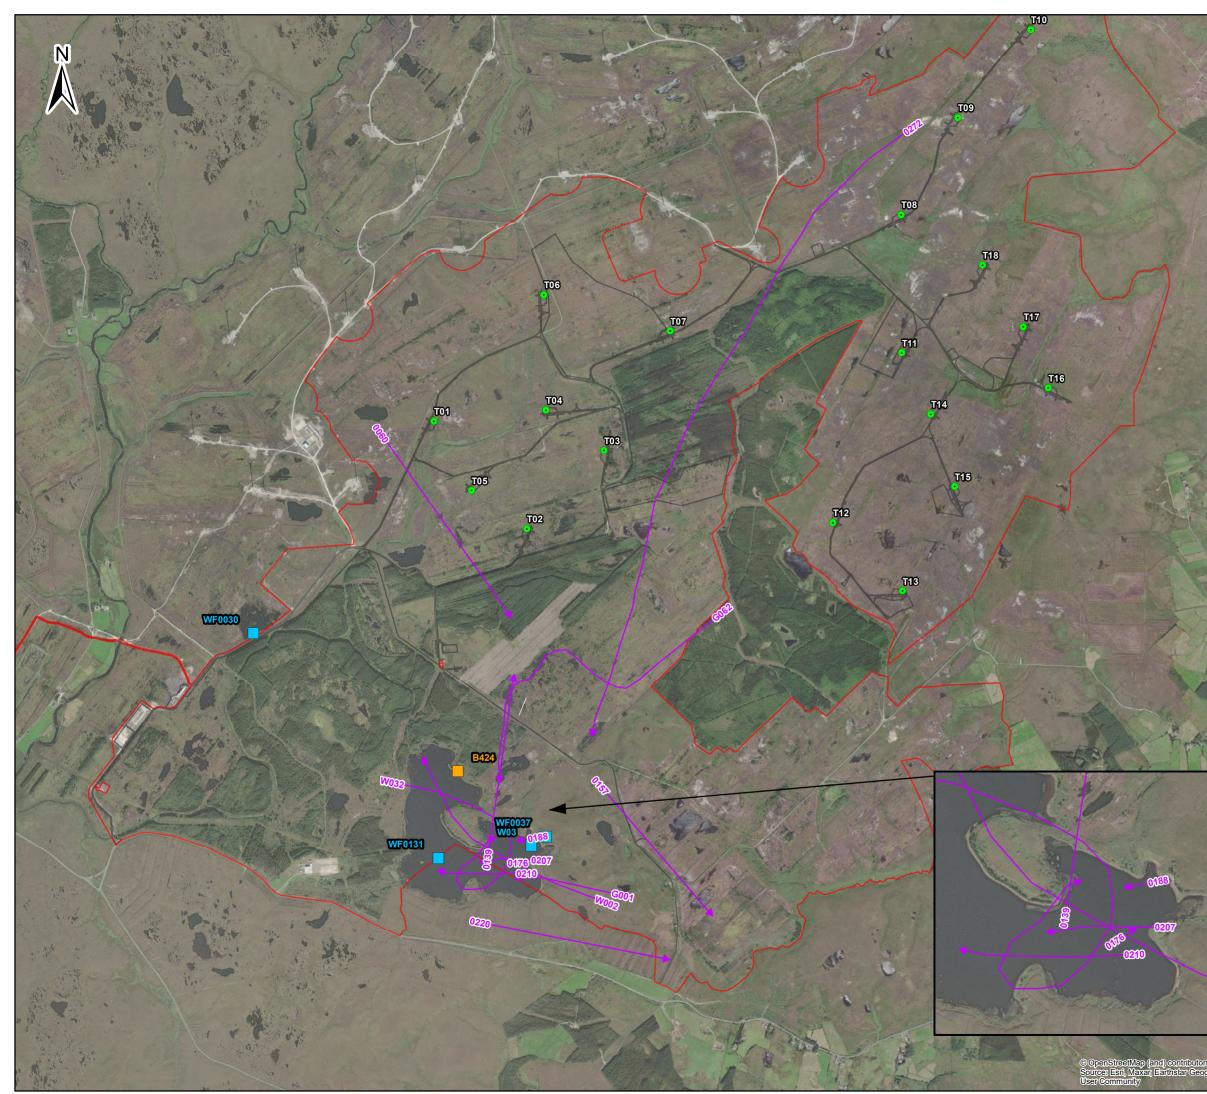

-----------------------------------------------------------------------------------------------------------------|---------------------------|------------|----|---|-----|----------------------------------------------------------|----|--|--|--|--|--|
| Survey Type         Ref.         Date         BTO<br>Code         Abundance         Habitat Code         Key Observations |                           |            |    |   |     |                                                          |    |  |  |  |  |  |
| Gull                                                                                                                      | B424                      | 18/06/2020 | CA | 1 | PB4 | One Cormorant flew along north shore going west to east. | JS |  |  |  |  |  |



# **CORMORANT FIGURES**



|                                     | Legend<br>Proposed Infrastructure<br>Proposed Infrastructure<br>Proposed Turbine Locations<br>Cormorant (Phalacrocorax carbo) - Breeding<br>Season 2020-2022<br>Cormorant (Phalacrocorax carbo) - Non-<br>Breeding Season 2020-2022<br>Cormorant (Phalacrocorax carbo) - Non-<br>Breeding Season 2020-2022<br>Cormorant (Phalacrocorax carbo) - Non-<br>Breeding Season 2020-2022<br>Cormorant (Phalacrocorax carbo) Flightlines<br>Flightlines Breeding and Non-Breeding 2019-<br>2022