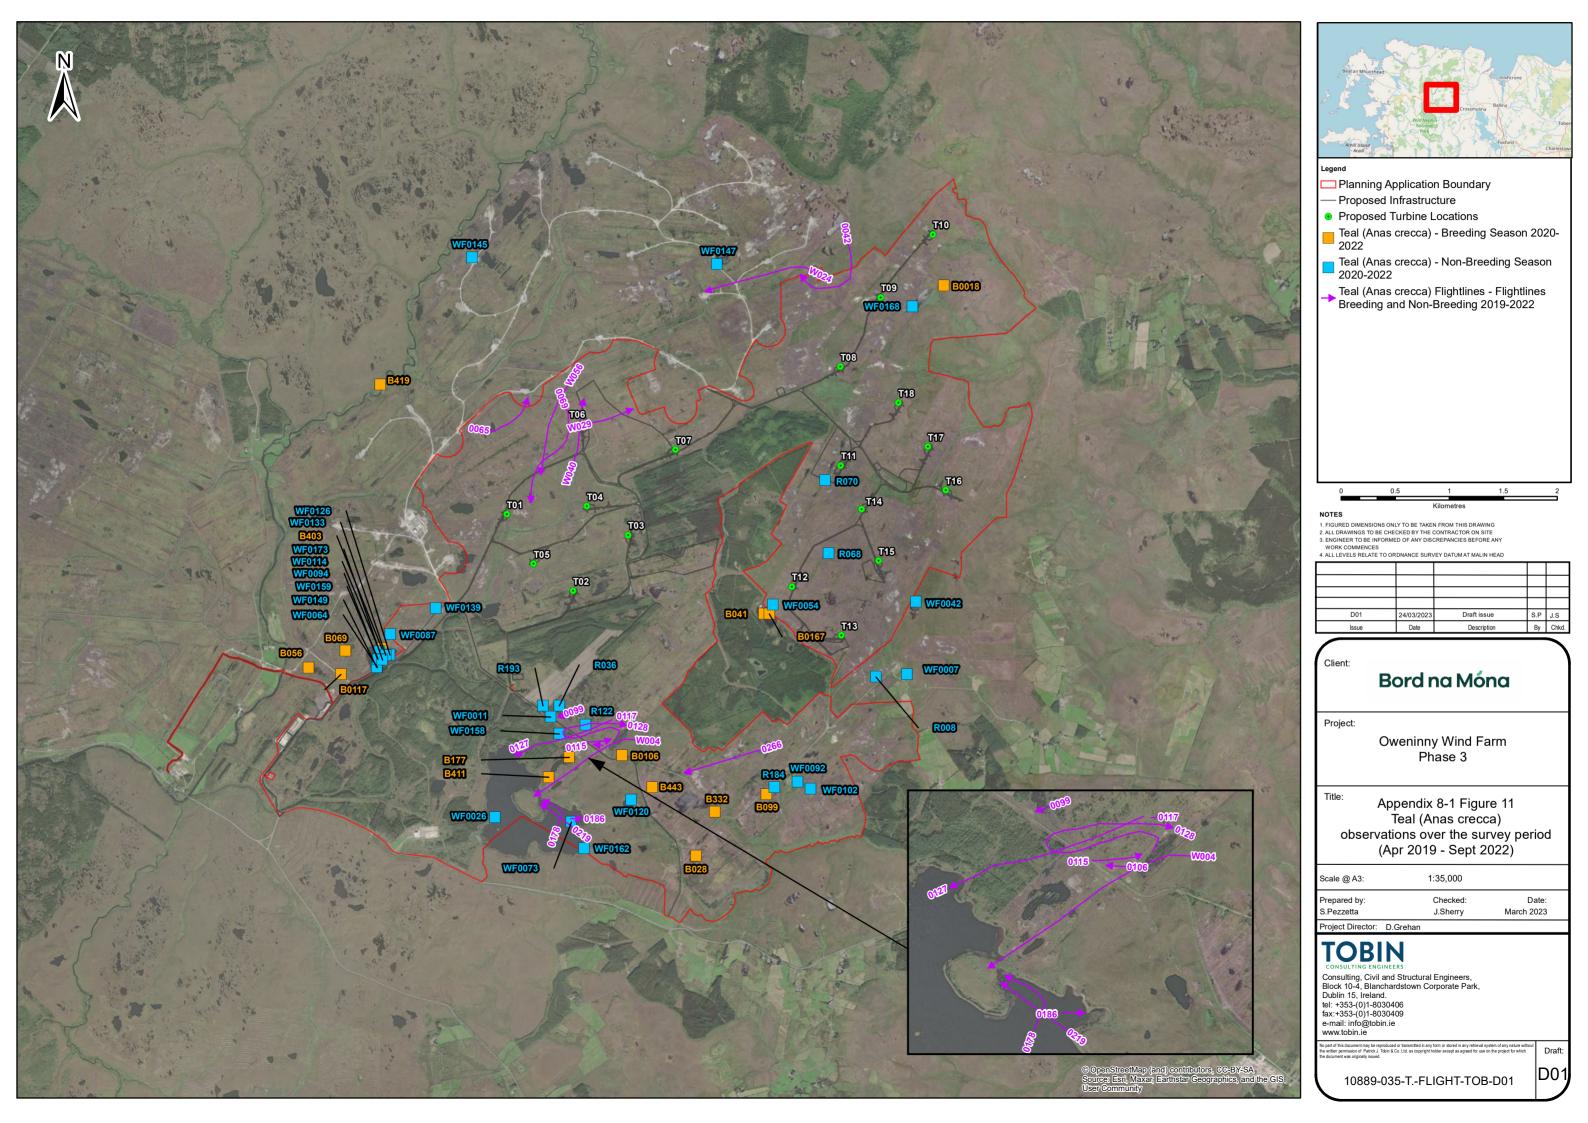

Oweninny Wind Farm Phase 3

Environmental Impact Assessment Report

Appendix 8.1 Avi Fauna Flightline Data