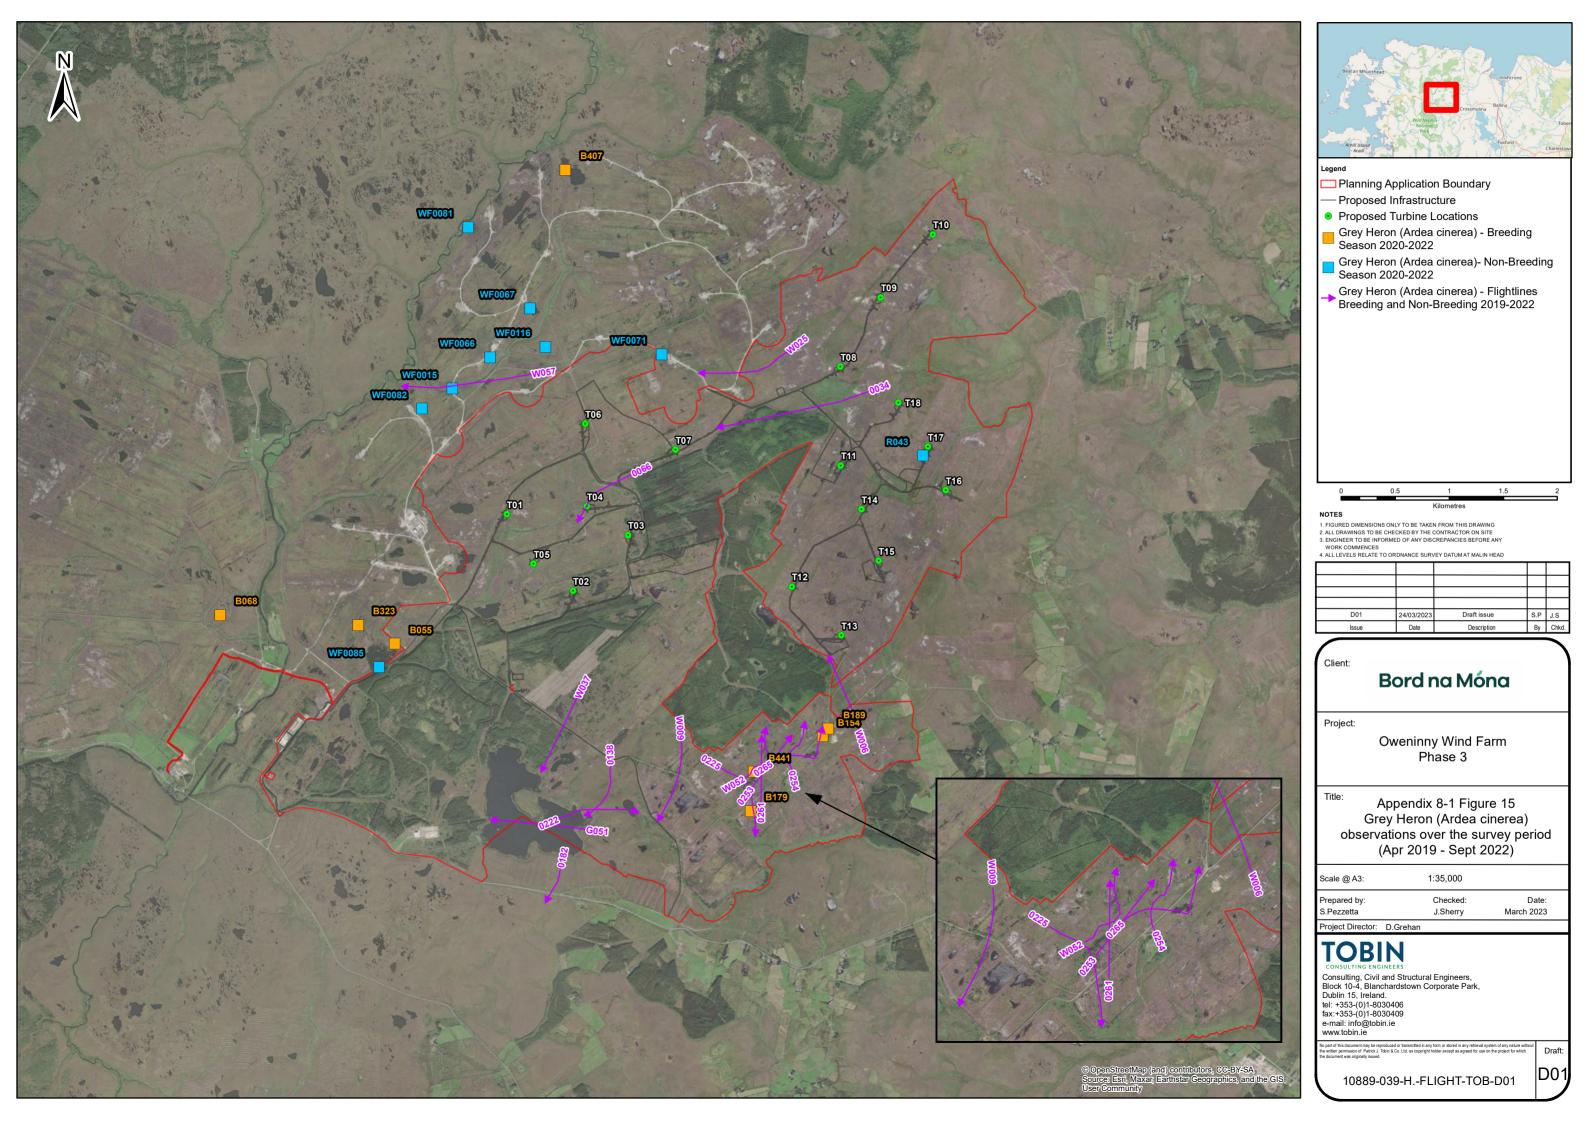

Date       | Time     | BTO<br>Code | Abundance | Habitat<br>Code | Key Observations       | Surveyor |  |  |  |  |  |
| Transect    | B154                      | 24/08/2020 | 10:48:00 | Н.          | 1         | PB4             |                        | ТК       |  |  |  |  |  |
| Transect    | B189                      | 22/09/2020 |          | Н.          | 1         | PB4             |                        | ТК       |  |  |  |  |  |
| Transect    | B441                      | 16/04/2021 |          | Н.          | 1         | PB4             |                        | JM       |  |  |  |  |  |
| Transect    | B323                      | 09/07/2021 |          | Н.          | 1         | PB3             | Heron flying southwest | JC       |  |  |  |  |  |



# **GREY HERON FIGURES**





### 16.0 Sparrowhawk

|      |          |    |            |                     |             | Vantag    | e Points S                          | urveys                               |                                       |                                        |                                    |                                                                                             |          |
|------|----------|----|------------|---------------------|-------------|-----------|-------------------------------------|--------------------------------------|---------------------------------------|----------------------------------------|------------------------------------|---------------------------------------------------------------------------------------------|----------|
|