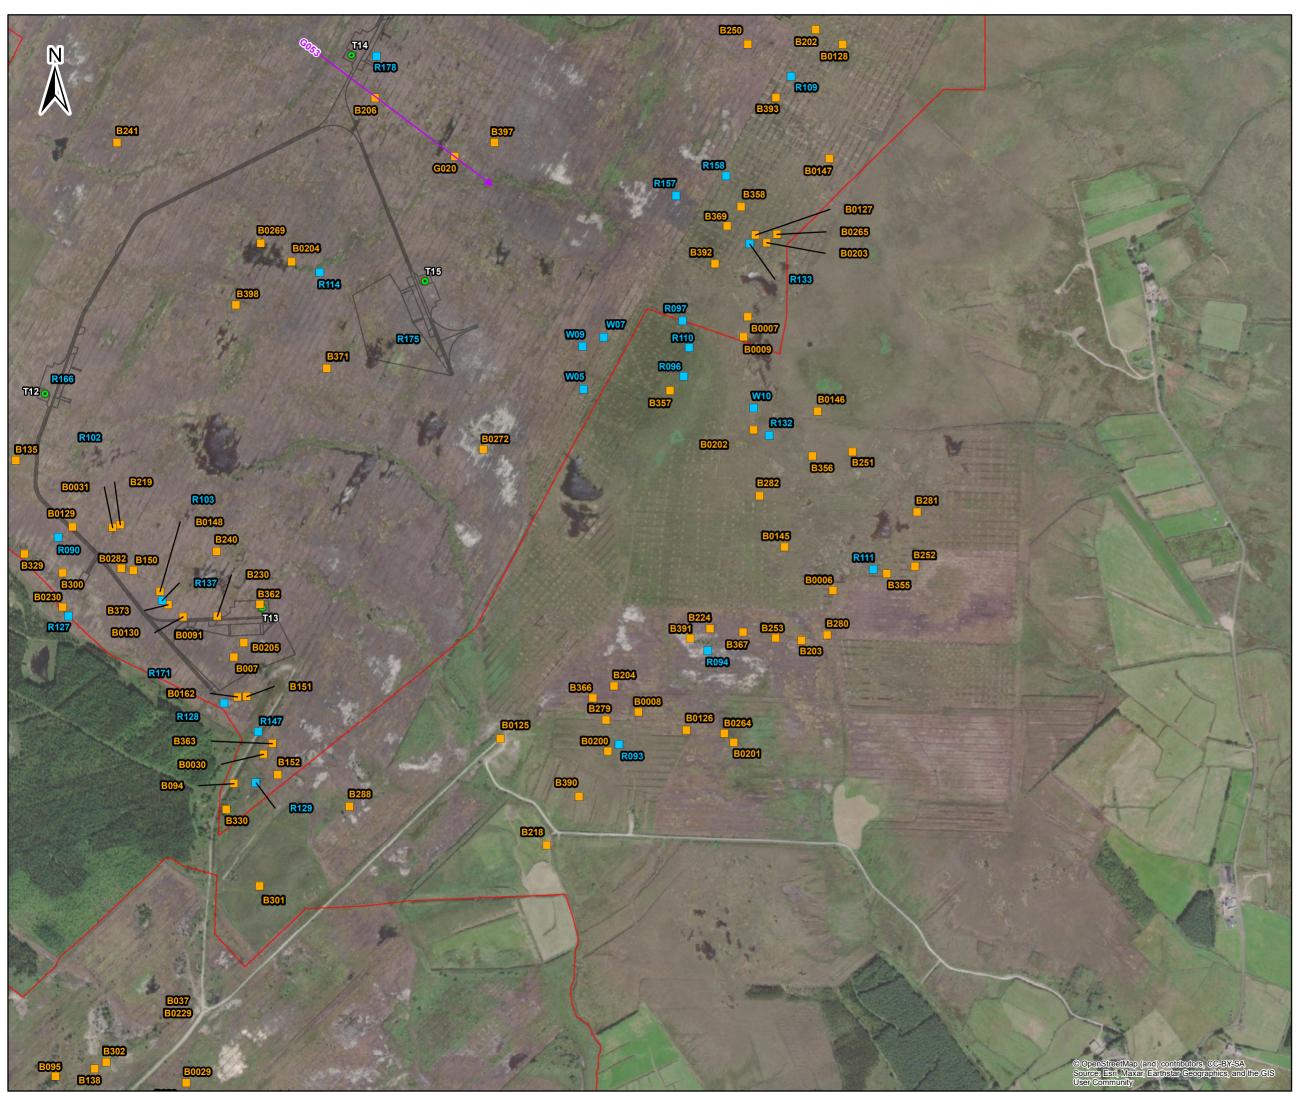

| 28.0 | Woodcock                 | 123 |
|------|--------------------------|-----|
| 29.0 | Black-Headed Gull        | 125 |
| 30.0 | Lesser Black-Backed Gull | 127 |
| 31.0 | Herring Gull             | 132 |
| 32.0 | Common Gull              | 134 |
| 33.0 | Great Black-Backed Gull  | 140 |
| 34.0 | Meadow Pipit             | 144 |
| 35.0 | Grey Wagtail             | 161 |