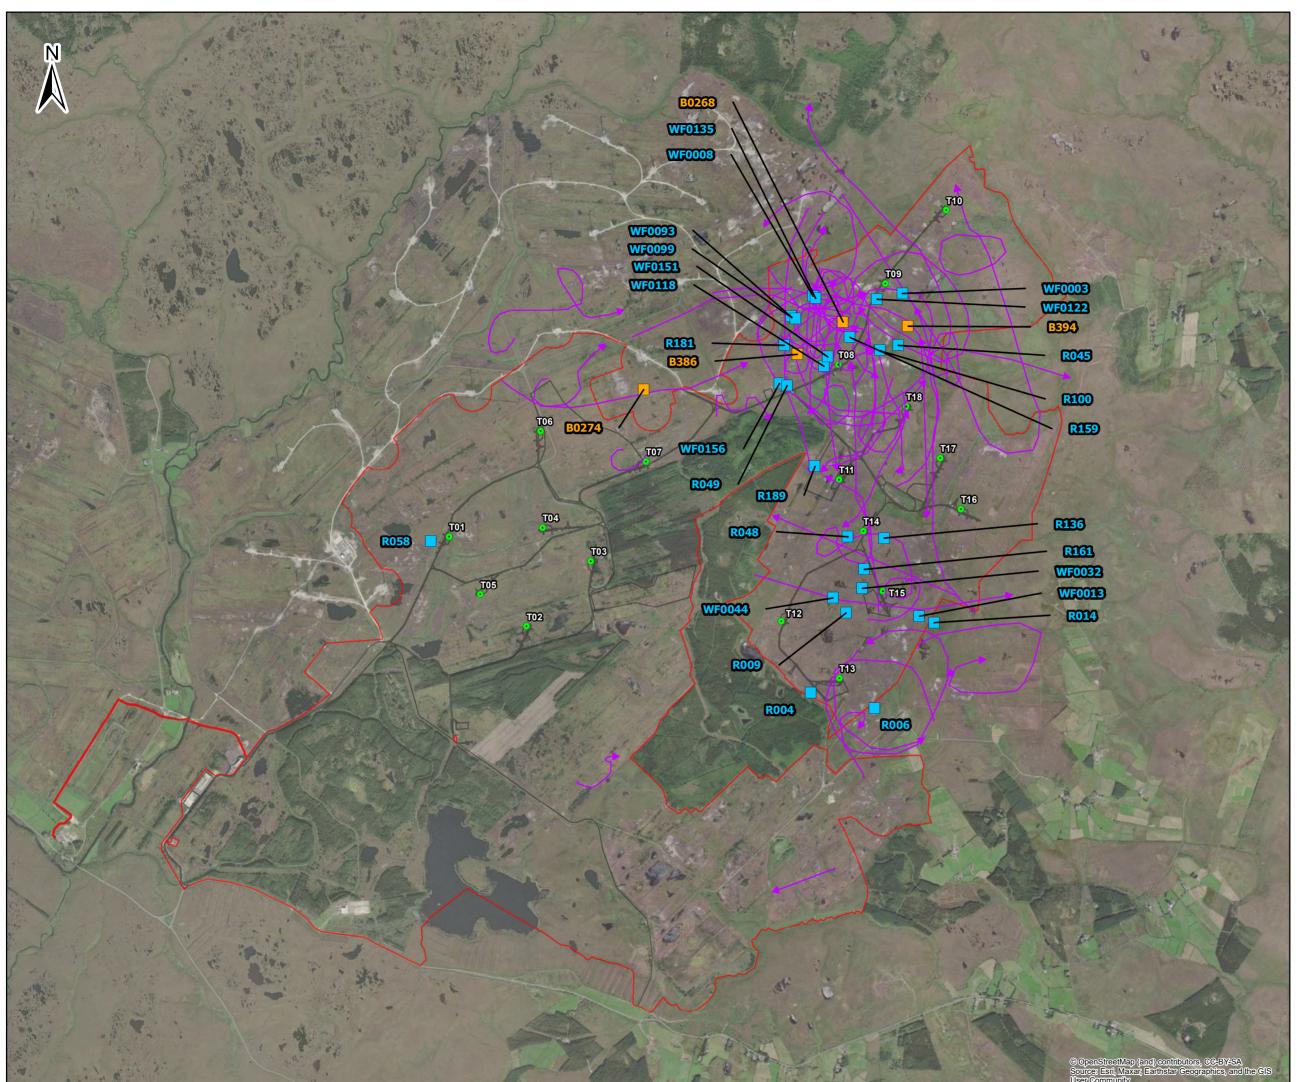

#### *Table 1: Key and Secondary Target Species Recorded Onsite, Including BTO Code.*

Note: **Bold** are Key Target Species.