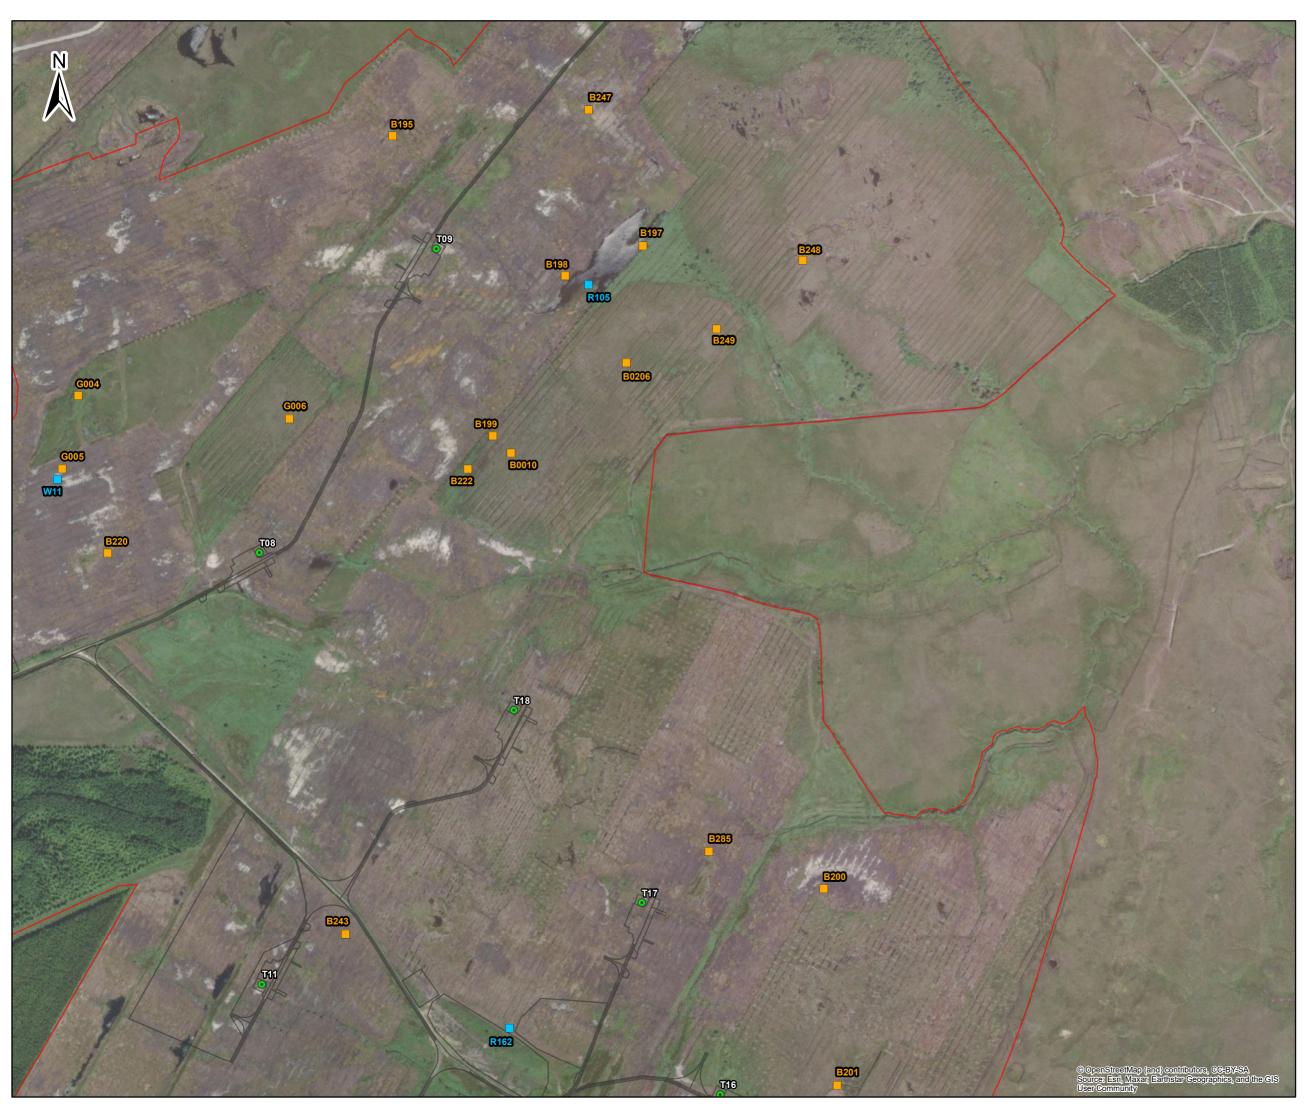

| 28.0 | Woodcock                 | 123 |
|------|--------------------------|-----|
| 29.0 | Black-Headed Gull        | 125 |
| 30.0 | Lesser Black-Backed Gull | 127 |
| 31.0 | Herring Gull             | 132 |
| 32.0 | Common Gull              | 134 |
| 33.0 | Great Black-Backed Gull  | 140 |
| 34.0 | Meadow Pipit             | 144 |
| 35.0 | Grey Wagtail             | 161 |