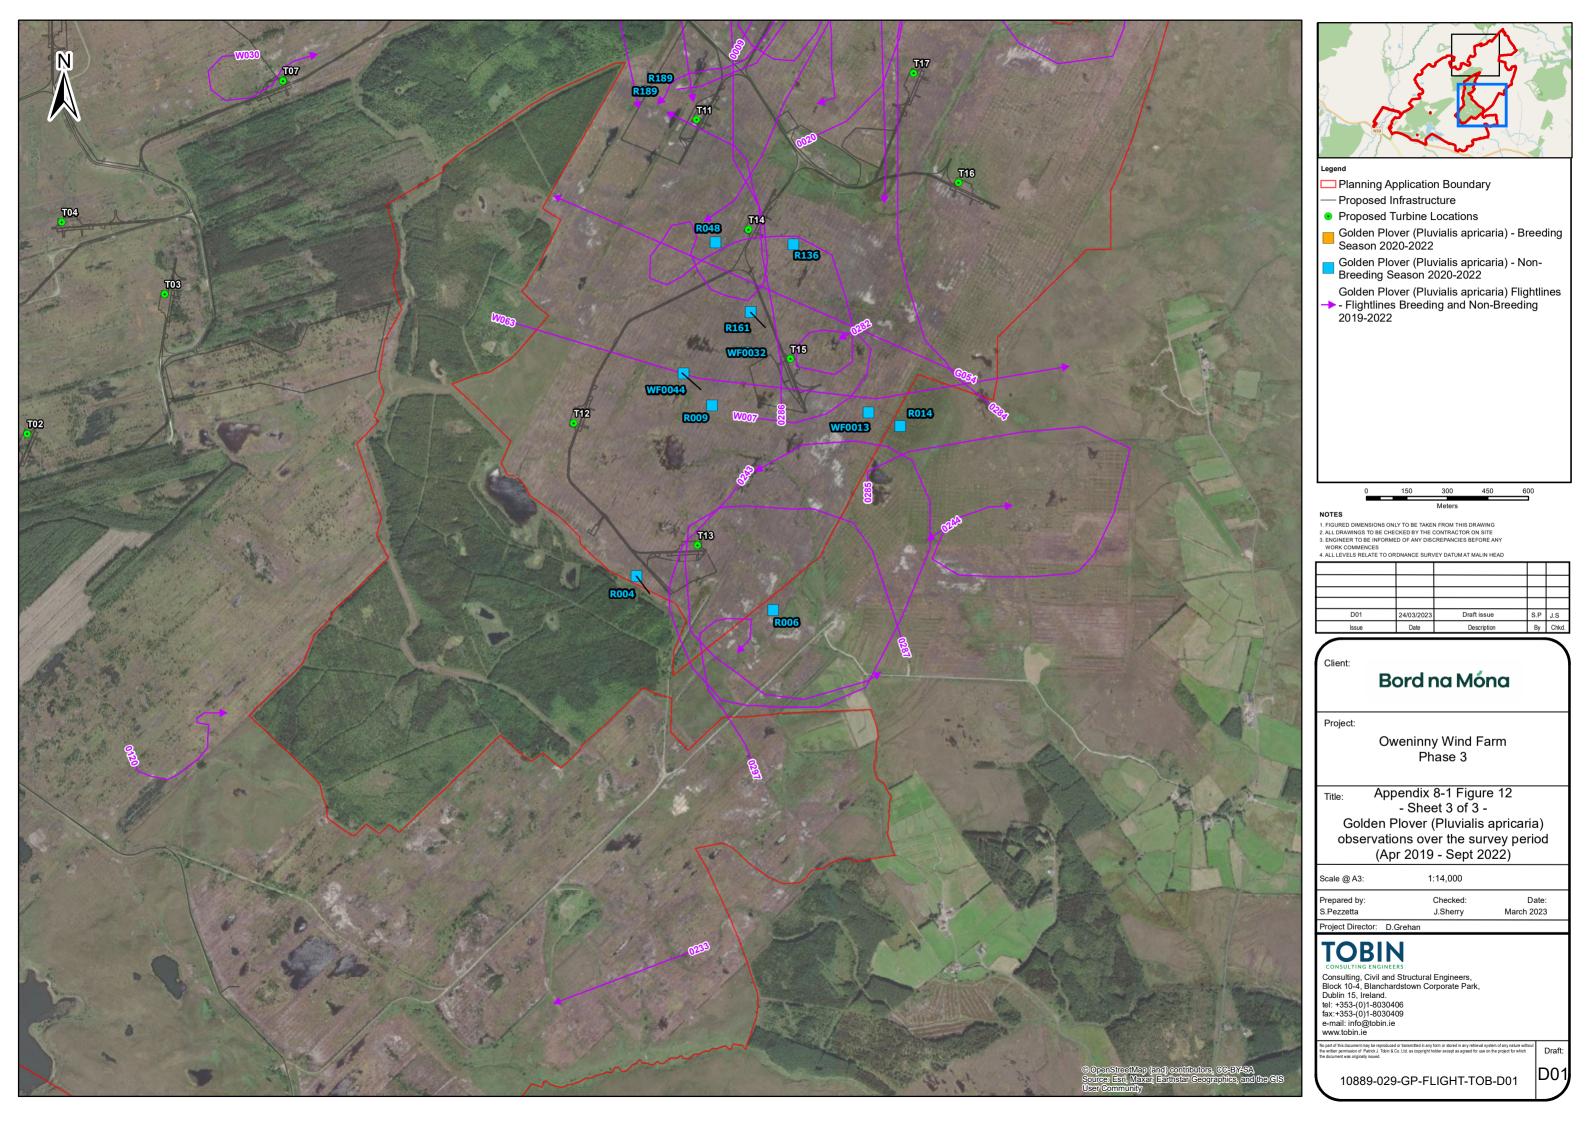

#### *Table 1: Key and Secondary Target Species Recorded Onsite, Including BTO Code.*

Note: **Bold** are Key Target Species.