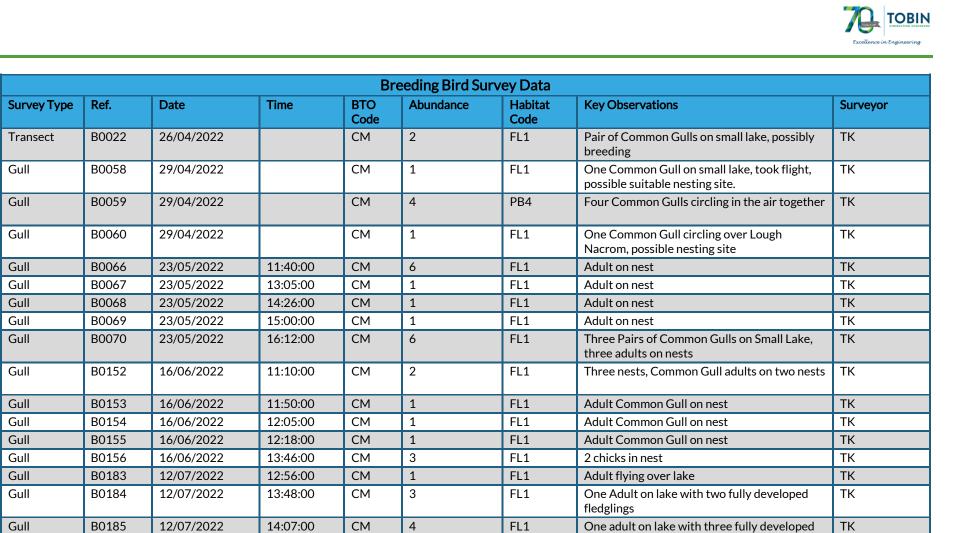

|             | Breeding Bird Survey Data |            |                  |             |           |              |                                                |          |  |  |  |  |
|-------------|---------------------------|------------|------------------|-------------|-----------|--------------|------------------------------------------------|----------|--|--|--|--|
| Survey Type | Ref.                      | Date       | Observation Time | BTO<br>Code | Abundance | Habitat Code | Key Observations                               | Surveyor |  |  |  |  |
| Raptor      | B015                      | 23/04/2020 | 10:10:00         | НН          | 1         | PB3          | Female/ringtail hunting<br>in suitable habitat | JM       |  |  |  |  |