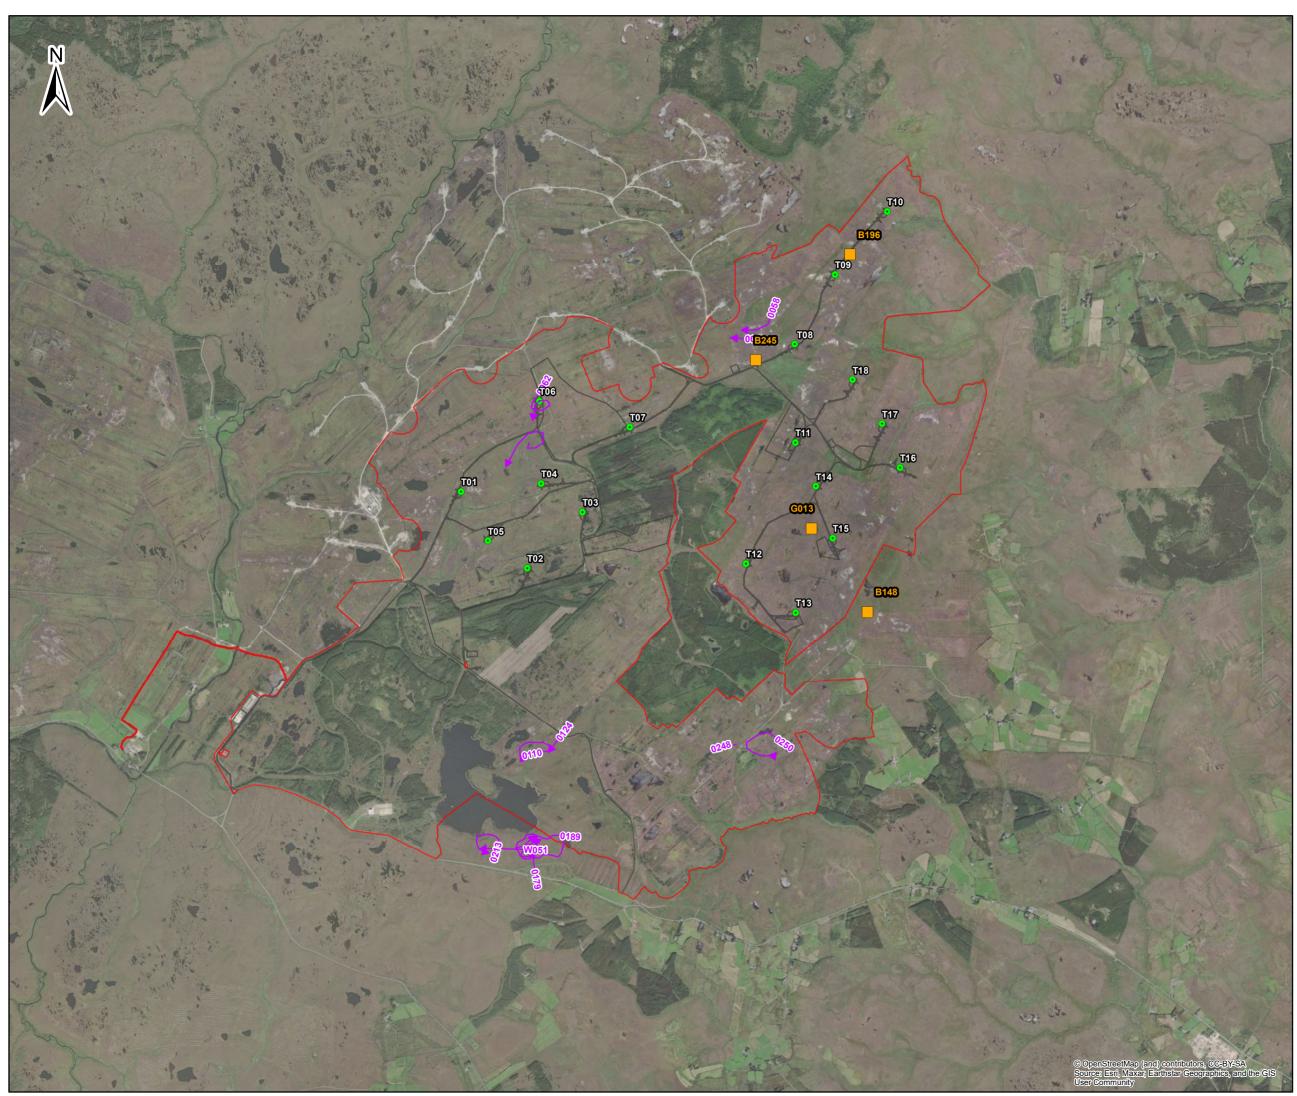

|      | Winter Transects |                      |            |             |                 |              |                                                                                      |          |  |  |  |  |
|------|------------------|----------------------|------------|-------------|-----------------|--------------|--------------------------------------------------------------------------------------|----------|--|--|--|--|
| Ref. | Season           | Trans No./Loc.       | Date       | BTO<br>code | Number of birds | Habitat Code | Activity                                                                             | Surveyor |  |  |  |  |
| R020 | Non-Breeding     | Eastern<br>Transects | 24/11/2020 | HH          | 1               | PB4          | Seen hunting >1km east of north east<br>transect, in north to northwest<br>direction | SC       |  |  |  |  |

|             | Breeding Bird Survey Data |            |                  |             |           |              |                                                |          |  |  |  |  |
|-------------|---------------------------|------------|------------------|-------------|-----------|--------------|------------------------------------------------|----------|--|--|--|--|
| Survey Type | Ref.                      | Date       | Observation Time | BTO<br>Code | Abundance | Habitat Code | Key Observations                               | Surveyor |  |  |  |  |
| Raptor      | B015                      | 23/04/2020 | 10:10:00         | НН          | 1         | PB3          | Female/ringtail hunting<br>in suitable habitat | JM       |  |  |  |  |