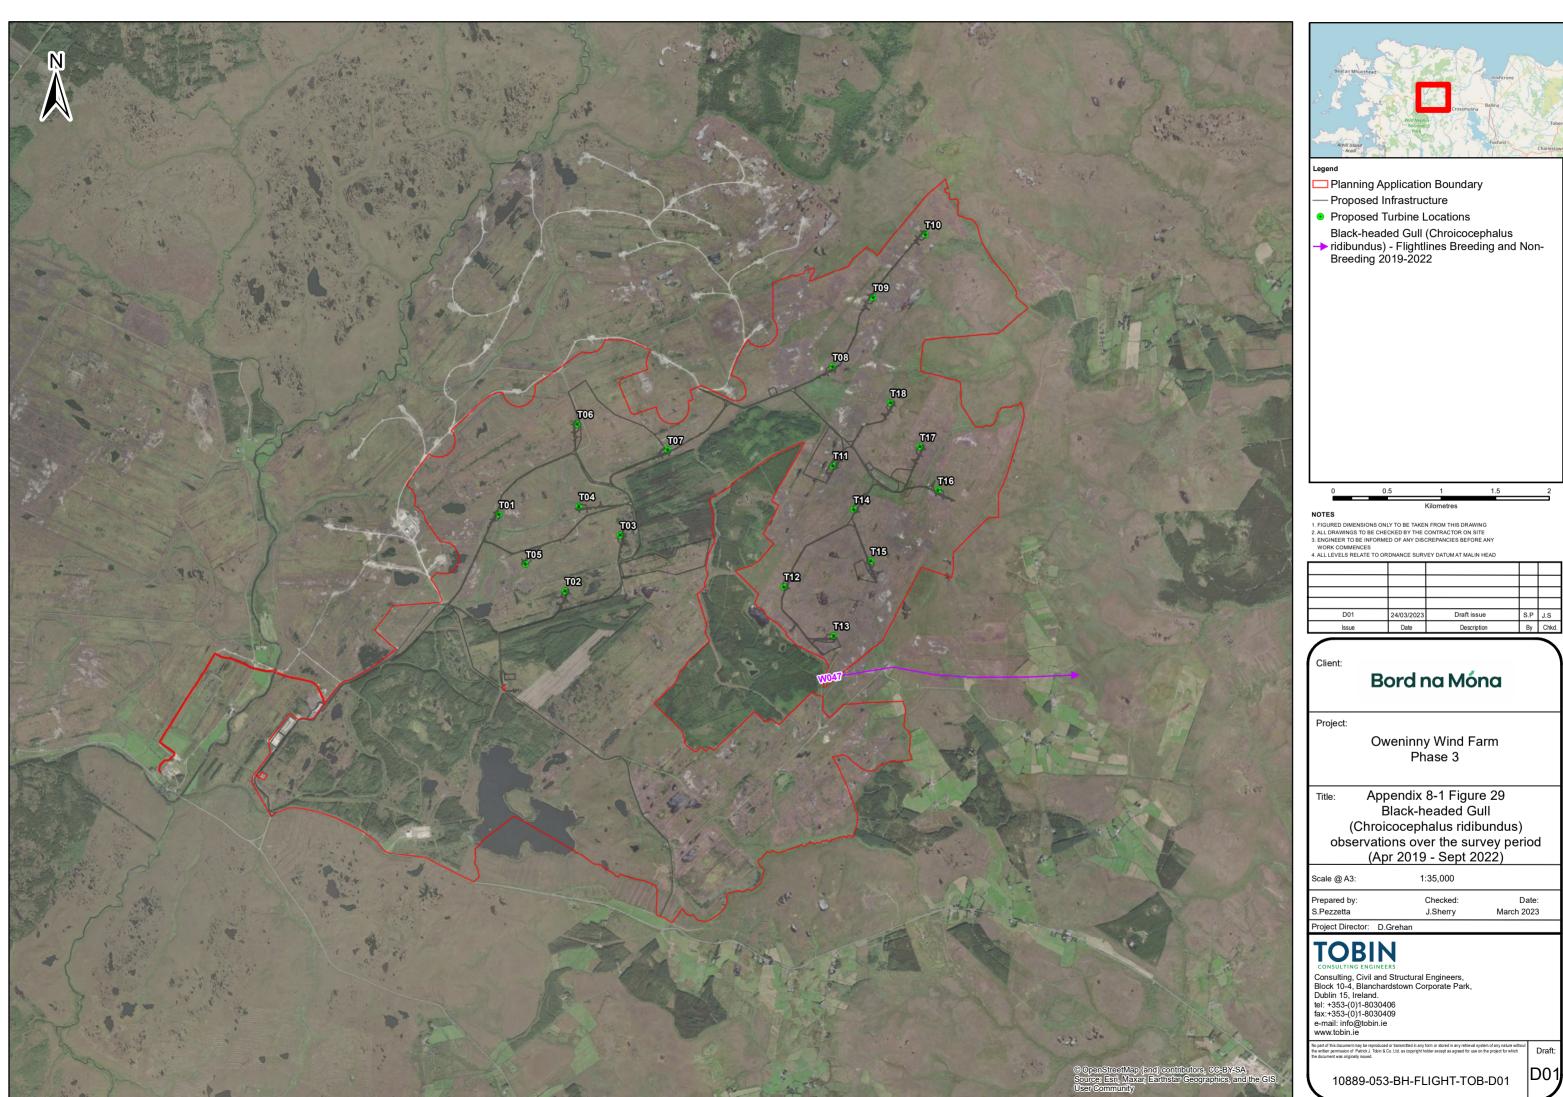

------------------------|-----------------------------------|----------------------------------------|---------------------------------|----------------|----------|--|
| Ref. | Season                 | VP | Date       | Time  | BTO<br>Code | Abundance | Seconds in<br>Band 1 (0-<br>25m) | Seconds in<br>Band 2<br>(26-50m) | Seconds in<br>Band 3<br>(51-150m) | Seconds in<br>Band 4<br>(151-<br>200m) | Seconds in<br>Band 5<br>(201+m) | Field<br>Notes | Surveyor |  |
| W047 | Non-<br>Breeding       | 7  | 20/01/2022 | 11:16 | BH          | 2         |                                  | 15                               | 45                                |                                        |                                 |                | ТК       |  |



# **BLACK-HEADED GULL FIGURES**





#### 30.0 Lesser Black-Backed Gull

|      | Vantage Points Surveys |    |            |       |             |           |                                     |                                      |                                       |                                        |                                 |                                                                                                                 |          |
|------|------------------------|----|------------|-------|-------------|-----------|-------------------------------------|--------------------------------------|---------------------------------------|----------------------------------------|---------------------------------|--------------------------------------------------------------------------------