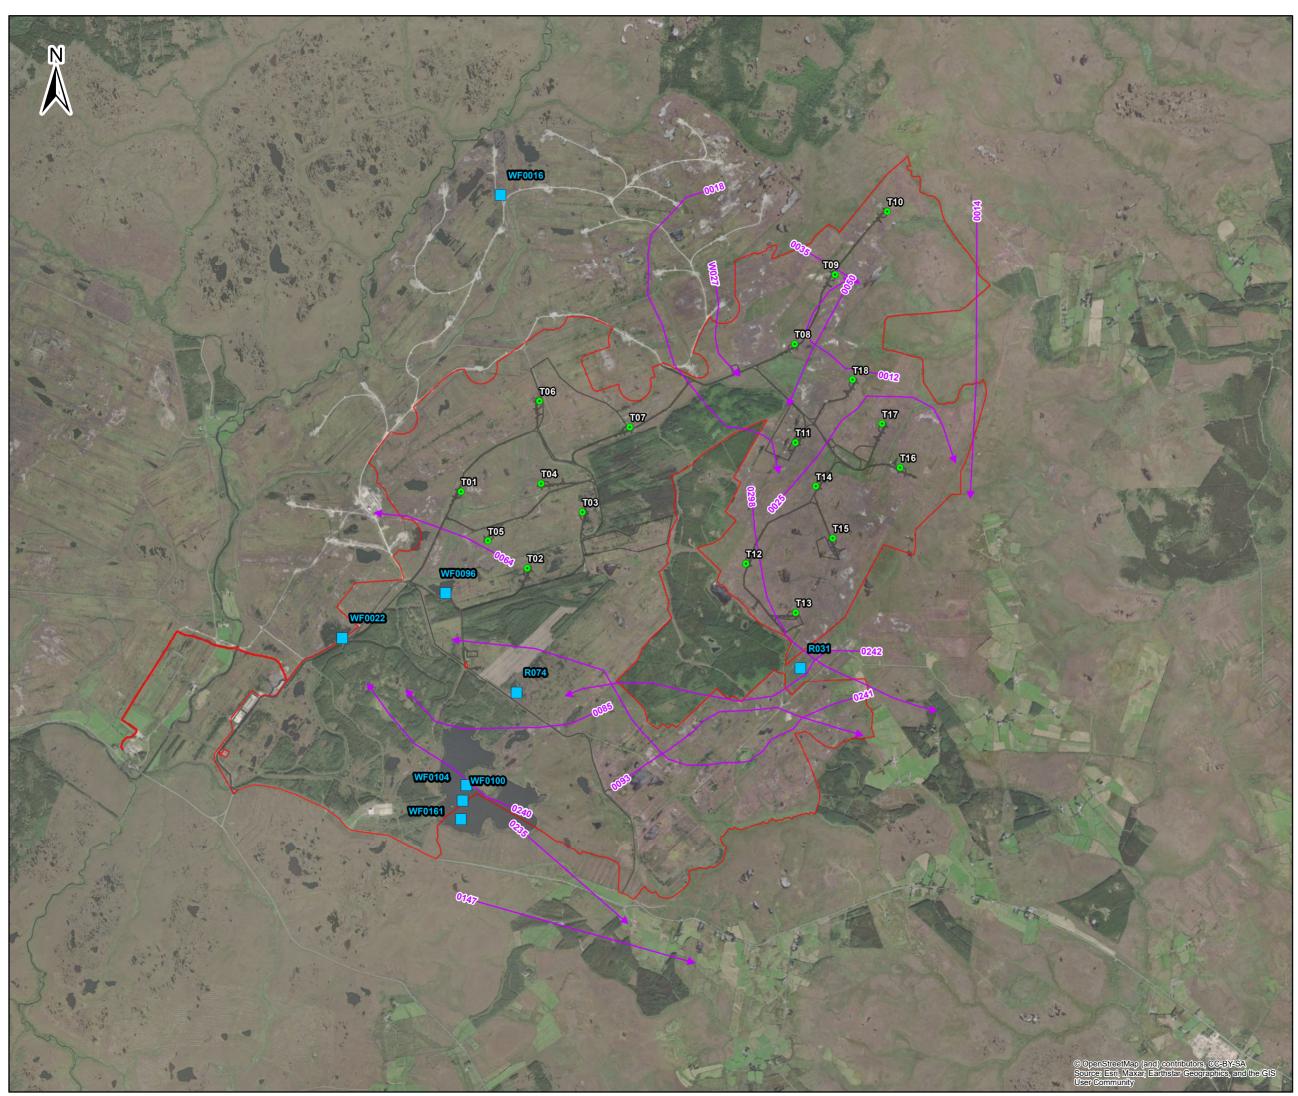

|              | Waterfowl surveys |            |          |                 |              |          |          |  |  |  |  |  |
|--------------|-------------------|------------|----------|-----------------|--------------|----------|----------|--|--|--|--|--|
| Season       | Ref.              | Date       | BTO code | Number of birds | Habitat Code | Activity | Surveyor |  |  |  |  |  |
| Non Breeding | WF0014            | 11/11/2020 | НН       | 1               | FL1          | Feeding  | тк       |  |  |  |  |  |
| Non Breeding | WF0040            | 17/12/2020 | НН       | 1               | PB4          | Feeding  | тк       |  |  |  |  |  |

|      | Winter Transects |                      |            |             |                 |              |                                                                                      |          |  |  |  |  |
|------|------------------|----------------------|------------|-------------|-----------------|--------------|--------------------------------------------------------------------------------------|----------|--|--|--|--|
| Ref. | Season           | Trans No./Loc.       | Date       | BTO<br>code | Number of birds | Habitat Code | Activity                                                                             | Surveyor |  |  |  |  |
| R020 | Non-Breeding     | Eastern<br>Transects | 24/11/2020 | HH          | 1               | PB4          | Seen hunting >1km east of north east<br>transect, in north to northwest<br>direction | SC       |  |  |  |  |