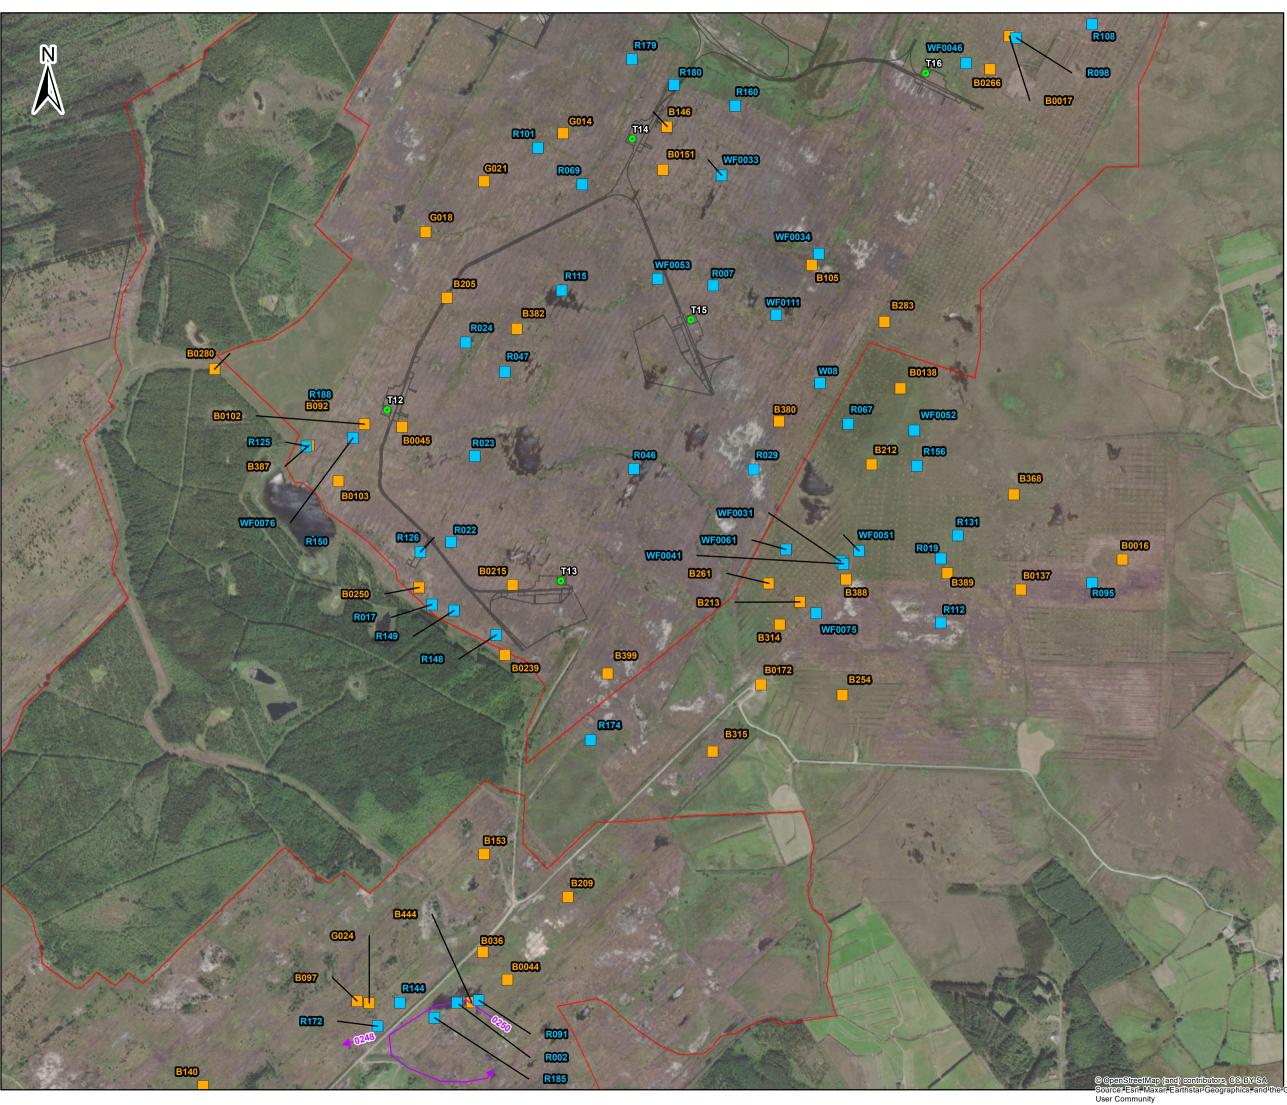

|                                                                                  |                                                                                    |                                        |           | 001          |



| Season 20 Snipe (Ga                                                                                                                                     | Infrastructo<br>Turbine Lo<br>Ilinago gall<br>020-2022<br>Ilinago gall | ure<br>ocations<br>inago)- Br<br>inago) - N<br>inago) Flig     | on-Breed                                          |             |
|---------------------------------------------------------------------------------------------------------------------------------------------------------|------------------------------------------------------------------------|----------------------------------------------------------------|---------------------------------------------------|-------------|
| 0