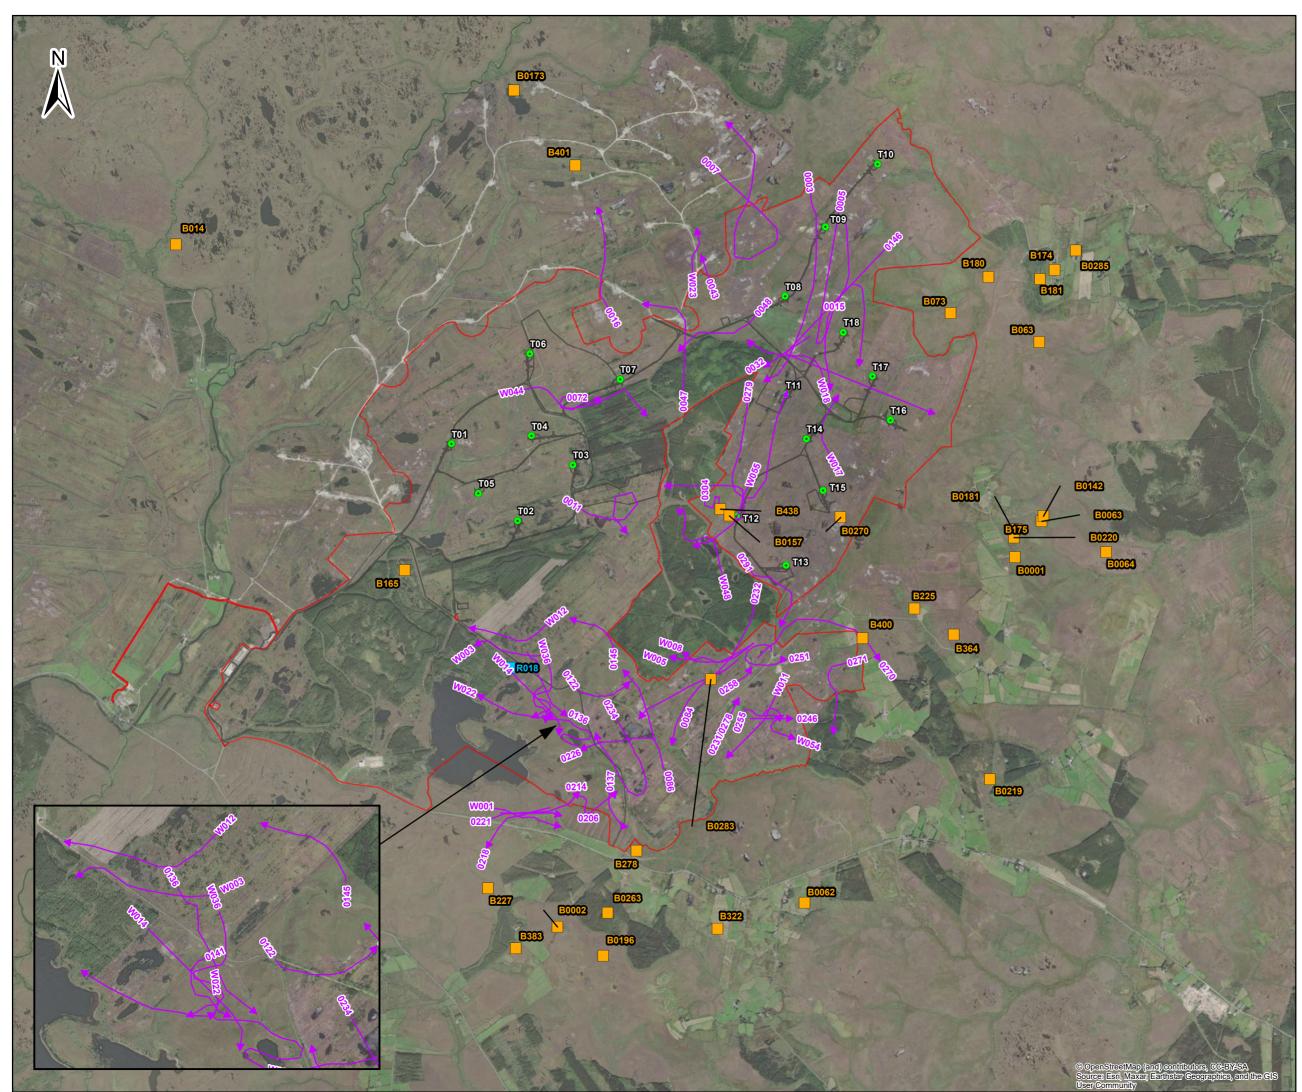

#### 1.0 Hen Harrier

|      |    |            |                     |             |           | Vantag                           | e Points Sur                     | veys                               |                                        |                                 |                                                                                         |
|------|----|------------|---------------------|-------------|-----------|----------------------------------|----------------------------------|------------------------------------|----------------------------------------|---------------------------------|-----------------------------------------------------------------------------------------|
| Ref. | VP | Date       | Observation<br>Time | BTO<br>Code | Abundance | Seconds in<br>Band 1 (0-<br>25m) | Seconds in<br>Band 2<br>(26-50m) | Seconds in<br>Band 3 (51-<br>150m) | Seconds in<br>Band 4<br>(151-<br>200m) | Seconds in<br>Band 5<br>(201+m) | Field Notes                                                                             |
| 0083 | 4  | 28/08/2019 | 15:31               | нн          | 1         | 62                               |                                  |                                    |                                        |                                 | Ringtail from Dahybaun<br>quartered and left                                            |
| 0148 | 5  | 29/10/2019 | 17:24               | нн          | 1         | 12                               |                                  |                                    |                                        |                                 | Male in from east dropped into heather                                                  |
| 0149 | 5  | 30/10/2019 | 07:27               | нн          | 1         | 40                               |                                  |                                    |                                        |                                 | Immature male flew east over<br>bog and dropped into heather for<br>12mins              |
| 0150 | 5  | 30/10/2019 | 07:39               | нн          | 1         | 45                               |                                  |                                    |                                        |                                 | Same bird rose up and flew east                                                         |
| 0151 | 5  | 31/10/2019 | 07:37               | нн          | 1         | 65                               |                                  |                                    |                                        |                                 | Flew out from roost in a southeast direction                                            |
| 0152 | 5  | 12/11/2019 | 07:41               | нн          | 1         | 4                                |                                  |                                    |                                        |                                 | Brief view of bird above ridge                                                          |
| 0153 | 5  | 12/11/2019 | 07:55               | нн          | 2         | 360                              |                                  |                                    |                                        |                                 | Two immatures rose from bog<br>interacted one flew south over<br>VP and other flew east |
| 0236 | 6  | 28/11/2019 | 15:55               | нн          | 1         | 120                              | 600                              |                                    |                                        |                                 | Male flew in from east along ridge then joined by a ringtail                            |
| 0237 | 6  | 28/11/2019 | 16:03               | НН          | 1         | 240                              | 150                              |                                    |                                        |                                 | Ringtail interacted with male in area of ridge. Not seen to land                        |
| 0087 | 4  | 07/12/2019 | 13:30               | нн          | 1         |                                  | 45                               |                                    |                                        |                                 | Flew into site from the south and continued towards ridge                               |
| 0154 | 6  | 09/12/2019 | 15:31               | НН          | 1         | 7                                |                                  |                                    |                                        |                                 | Appeared from south dipped out of view quickly                                          |

|      |    |            |                     |             |           | Vantag                           | e Points Sur                     | veys                               |                                        |                                 |                                                                                                                                                        |
|------|----|------------|---------------------|-------------|-----------|----------------------------------|----------------------------------|------------------------------------|----------------------------------------|---------------------------------|--------------------------------------------------------------------------------------------------------------------------------------------------------|
| Ref. | VP | Date       | Observation<br>Time | BTO<br>Code | Abundance | Seconds in<br>Band 1 (0-<br>25m) | Seconds in<br>Band 2<br>(26-50m) | Seconds in<br>Band 3 (51-<br>150m) | Seconds in<br>Band 4<br>(151-<br>200m) | Seconds in<br>Band 5<br>(201+m) | Field Notes                                                                                                                                            |
| 0155 | 6  | 09/12/2019 | 16:40               | нн          | 1         | 5                                |                                  |                                    |                                        |                                 | Rose briefly above ridge line                                                                                                                          |
| 0238 | 5  | 09/12/2019 | 15:30               | нн          | 1         | 300                              |                                  |                                    |                                        |                                 | Male flew in from east and flew<br>low along ridge and then dropped<br>into heather to roost                                                           |
| 0239 | 5  | 09/12/2019 | 16:26               | нн          | 1         | 5                                |                                  |                                    |                                        |                                 | Male and female in from east and landed                                                                                                                |
| 0156 | 5  | 20/01/2020 | 16:19               | нн          | 1         | 29                               |                                  |                                    |                                        |                                 | Hunting along ridge before roosting                                                                                                                    |
| 0092 | 4  | 21/01/2020 | 16:56               | нн          | 3         | 360                              |                                  |                                    |                                        |                                 | Male seen on ridge of lake,<br>headed east then joined by<br>another male and a ringtail. All<br>three interacted for 5 mins and<br>then went to roost |
| 0094 | 4  | 12/02/2020 | 16:55               | нн          | 1         | 30                               |                                  |                                    |                                        |                                 | Ringtail flying low into roost                                                                                                                         |
| 0158 | 5  | 13/02/2020 | 16:40               | нн          | 1         | 65                               |                                  |                                    |                                        |                                 | Adult male flew low in front of VP<br>hunting. Continued east and<br>went out of view                                                                  |
| 0159 | 5  | 13/02/2020 | 16:50               | нн          | 1         | 300                              |                                  |                                    |                                        |                                 | 2 <sup>nd</sup> calendar female hunting over ridge.                                                                                                    |
| 0260 | 6  | 12/11/2020 | 15:25               | нн          | 1         | 75                               |                                  |                                    |                                        |                                 | Male flying west past VP                                                                                                                               |
| 0202 | 5  | 09/12/2020 | 15:10               | нн          | 1         | 100                              |                                  |                                    |                                        |                                 | Male Hen Harrier flew past VP<br>down to lake edge and then flew<br>west out of view                                                                   |
| 0052 | 2  | 10/12/2020 | 14:48               | нн          | 1         | 25                               |                                  |                                    |                                        |                                 | Ringtail Hen Harrier in<br>flight/hunting low to ground, 2-<br>3m above ground                                                                         |
| 0262 | 6  | 12/12/2020 | 15:55               | нн          | 1         | 48                               |                                  |                                    |                                        |                                 | Adult male flying east hovering and hunting                                                                                                            |

|      | Vantage Points Surveys |            |                     |             |           |                                  |                                  |                                    |                                        |                                 |                                                                                  |  |  |
|------|------------------------|------------|---------------------|-------------|-----------|----------------------------------|----------------------------------|------------------------------------|----------------------------------------|---------------------------------|----------------------------------------------------------------------------------|--|--|
| Ref. | VP                     | Date       | Observation<br>Time | BTO<br>Code | Abundance | Seconds in<br>Band 1 (0-<br>25m) | Seconds in<br>Band 2<br>(26-50m) | Seconds in<br>Band 3 (51-<br>150m) | Seconds in<br>Band 4<br>(151-<br>200m) | Seconds in<br>Band 5<br>(201+m) | Field Notes                                                                      |  |  |
| 0121 | 4                      | 14/01/2021 | 12:45               | HH          | 1         | 80                               | 45                               |                                    |                                        |                                 | Adult male hunting north of VP                                                   |  |  |
| 0125 | 4                      | 14/01/2021 | 16:30               | нн          | 1         | 35                               | 25                               |                                    |                                        |                                 | Female flying likely to roost flew southwest                                     |  |  |
| 0205 | 5                      | 10/02/2021 | 14:55               | нн          | 1         | 50                               | 20                               |                                    |                                        |                                 | Male Hen Harrier flew past VP<br>from west and headed east, out<br>of view       |  |  |
| 0067 | 3                      | 25/02/2021 | 08:12               | нн          | 1         | 80                               |                                  |                                    |                                        |                                 | Hunting over bog in a northerly direction                                        |  |  |
| 0068 | 3                      | 08/03/2021 | 15:56               | нн          | 1         | 35                               |                                  |                                    |                                        |                                 | Male Hen Harrier hunting low to<br>ground (5m) over area of cutover<br>bog/scrub |  |  |
| 0056 | 2                      | 11/03/2021 | 17:52               | ΗН          | 1         | 35                               | 20                               |                                    |                                        |                                 |                                                                                  |  |  |
| W034 | 7                      | 16/12/2021 | 14:12               | ΗН          | 1         | 35                               |                                  |                                    |                                        |                                 |                                                                                  |  |  |
| W043 | 5                      | 11/01/2022 | 15:16               | НН          | 1         | 30                               | 35                               |                                    |                                        |                                 | Female Hen Harrier circled over<br>ridge to northeast hunting                    |  |  |
| W050 | 1                      | 17/01/2022 | 16:23               | ΗН          | 1         | 30                               |                                  |                                    |                                        |                                 | Male Hen Harrier hunting                                                         |  |  |
| W059 | 3                      | 02/03/2022 | 15:35               | нн          | 1         | 95                               |                                  |                                    |                                        |                                 | Male Hen Harrier hunting over<br>cutover bog/blanket bog                         |  |  |
| W061 | 1                      | 03/03/2022 | 15:58               | НН          | 1         | 15                               |                                  |                                    |                                        |                                 | Male Hen Harrier seen briefly<br>hunting, low to ground                          |  |  |
| W064 | 7                      | 09/03/2022 | 16:37               | НН          | 1         | 35                               |                                  |                                    |                                        |                                 | Male Hen Harrier hunting low to ground, flying easterly direction                |  |  |
| B59  | 5                      | 12/08/2022 | 09:09               | ΗH          | 1         |                                  | 23                               |                                    |                                        |                                 | Female Hen Harrier flying over heather and across road                           |  |  |

|              | Roost Watch Survey Observations |      |                   |            |     |                 |                |                        |                 |                                                                       |          |  |  |  |
|--------------|---------------------------------|------|-------------------|------------|-----|-----------------|----------------|------------------------|-----------------|-----------------------------------------------------------------------|----------|--|--|--|
| Season       | Site                            | HHVP | Map Reference No. | Date       | вто | No. of<br>Birds | Time of flight | Duration of flight (s) | Habitat<br>Code | Activity                                                              | Surveyor |  |  |  |
| Non-Breeding | Oweninny                        | 1    |                   | 13/10/2020 | нн  | 1               | 18:17          | 12                     | HD1             | Ringtail flying low into roost                                        | JM       |  |  |  |
| Non-Breeding | Oweninny                        | 1    |                   | 13/10/2020 | нн  | 1               | 18:48          | 17                     | HD1             | Ringtail/female flying low in from north; went to roost               | JM       |  |  |  |
| Non-Breeding | Oweninny                        | 1    |                   | 15/01/2021 | HH  | 1               | 08:55          | 55                     | PB3             | Female leaving roost area and<br>headed over brow of hill to<br>north | JM       |  |  |  |
| Non-Breeding | Oweninny                        | 1    |                   | 09/02/2021 | нн  | 1               | 16:40          | 120                    | PB3             | Female flew in from south, went to roost                              | JM       |  |  |  |
| Non-Breeding | Oweninny                        | 1    |                   | 09/02/2021 | нн  | 1               | 17:27          | 45                     | PB3             | Female flying on the hill north, went to roost                        | JM       |  |  |  |
| Non-Breeding | Oweninny                        | 1    |                   | 09/02/2021 | нн  | 1               | 17:36          | 62                     | PB3             | Female flew in from north, went to roost                              | JM       |  |  |  |
| Non-Breeding | Oweninny                        | 1    |                   | 12/03/2021 | нн  | 1               | 07:30          | 100                    | FL1             | Female flying east over lake area and bog                             | JM       |  |  |  |
| Non-Breeding | Oweninny                        | 2    | 1                 | 13/10/2021 | НН  | 1               | 18:13          | 20                     | PB3             | In flight                                                             | ТК       |  |  |  |
| Non-Breeding | Oweninny                        | 1    | 1                 | 07/11/2021 | ΗН  | 2               | 17:12          | 20                     | PB3             | Roosting                                                              | ТК       |  |  |  |
| Non-Breeding | Oweninny                        | 5    | 3                 | 11/11/2021 | нн  | 1               | 08:08          | 45                     | PB3             | Flying low                                                            | JM       |  |  |  |
| Non-Breeding | Oweninny                        | 1    | 1                 | 01/12/2021 | ΗН  | 1               | 16:13          | 555                    | PB3             | Hunting                                                               | тк       |  |  |  |
| Non-Breeding | Oweninny                        | 5    | 3                 | 15/12/2021 | нн  | 3               | 16:15          | 315                    | PB3             | Flying/going to roost                                                 | JM       |  |  |  |
| Non-Breeding | Oweninny                        | 5    | 3                 | 14/01/2022 | нн  | 3               | 09:06          | 195                    | PB3             | Flying together and interacting close to roost                        | JM       |  |  |  |
| Non-Breeding | Oweninny                        | 1    | 1                 | 21/02/2022 | нн  | 1               | 17:27          | 265                    | PB3             | Hunting                                                               | тк       |  |  |  |
| Non-Breeding | Oweninny                        | 1    | 2                 | 21/02/2022 | нн  | 1               | 17:47          | 90                     | PB3             | Hunting/Roosting                                                      | тк       |  |  |  |
| Non-Breeding | Oweninny                        | 2    | 1                 | 22/02/2022 | нн  | 2               | 16:52          | 15                     | PB3             | Roosting- took flight from roost                                      | тк       |  |  |  |
| Non-Breeding | Oweninny                        | 2    | 2                 | 22/02/2022 | нн  | 1               | 18:09          | 35                     | PB3             | Flying over/going to roost                                            | тк       |  |  |  |
| Non-Breeding | Oweninny                        | 1    | 1                 | 10/03/2022 | НН  | 2               | 07:14          | 10                     | PB3             | Leaving roost                                                         | ТК       |  |  |  |
| Non-Breeding | Oweninny                        | 1    | 2                 | 10/03/2022 | ΗН  | 1               | 07:30          | 30                     | PB3             | Flying over                                                           | ТК       |  |  |  |
| Non-Breeding | Oweninny                        | 1    | 3                 | 10/03/2022 | нн  | 1               | 07:30          | 8                      | PB3             | Flying over                                                           | тк       |  |  |  |

|              | Waterfowl surveys |            |          |                 |              |          |          |  |  |  |  |  |
|--------------|-------------------|------------|----------|-----------------|--------------|----------|----------|--|--|--|--|--|
| Season       | Ref.              | Date       | BTO code | Number of birds | Habitat Code | Activity | Surveyor |  |  |  |  |  |
| Non Breeding | WF0014            | 11/11/2020 | НН       | 1               | FL1          | Feeding  | тк       |  |  |  |  |  |
| Non Breeding | WF0040            | 17/12/2020 | НН       | 1               | PB4          | Feeding  | тк       |  |  |  |  |  |

|      | Winter Transects |                      |            |             |                 |              |                                                                                      |          |  |  |  |  |
|------|------------------|----------------------|------------|-------------|-----------------|--------------|--------------------------------------------------------------------------------------|----------|--|--|--|--|
| Ref. | Season           | Trans No./Loc.       | Date       | BTO<br>code | Number of birds | Habitat Code | Activity                                                                             | Surveyor |  |  |  |  |
| R020 | Non-Breeding     | Eastern<br>Transects | 24/11/2020 | HH          | 1               | PB4          | Seen hunting >1km east of north east<br>transect, in north to northwest<br>direction | SC       |  |  |  |  |

|             | Breeding Bird Survey Data |            |                  |             |           |              |                                                |          |  |  |  |  |
|-------------|---------------------------|------------|------------------|-------------|-----------|--------------|------------------------------------------------|----------|--|--|--|--|
| Survey Type | Ref.                      | Date       | Observation Time | BTO<br>Code | Abundance | Habitat Code | Key Observations                               | Surveyor |  |  |  |  |
| Raptor      | B015                      | 23/04/2020 | 10:10:00         | НН          | 1         | PB3          | Female/ringtail hunting<br>in suitable habitat | JM       |  |  |  |  |