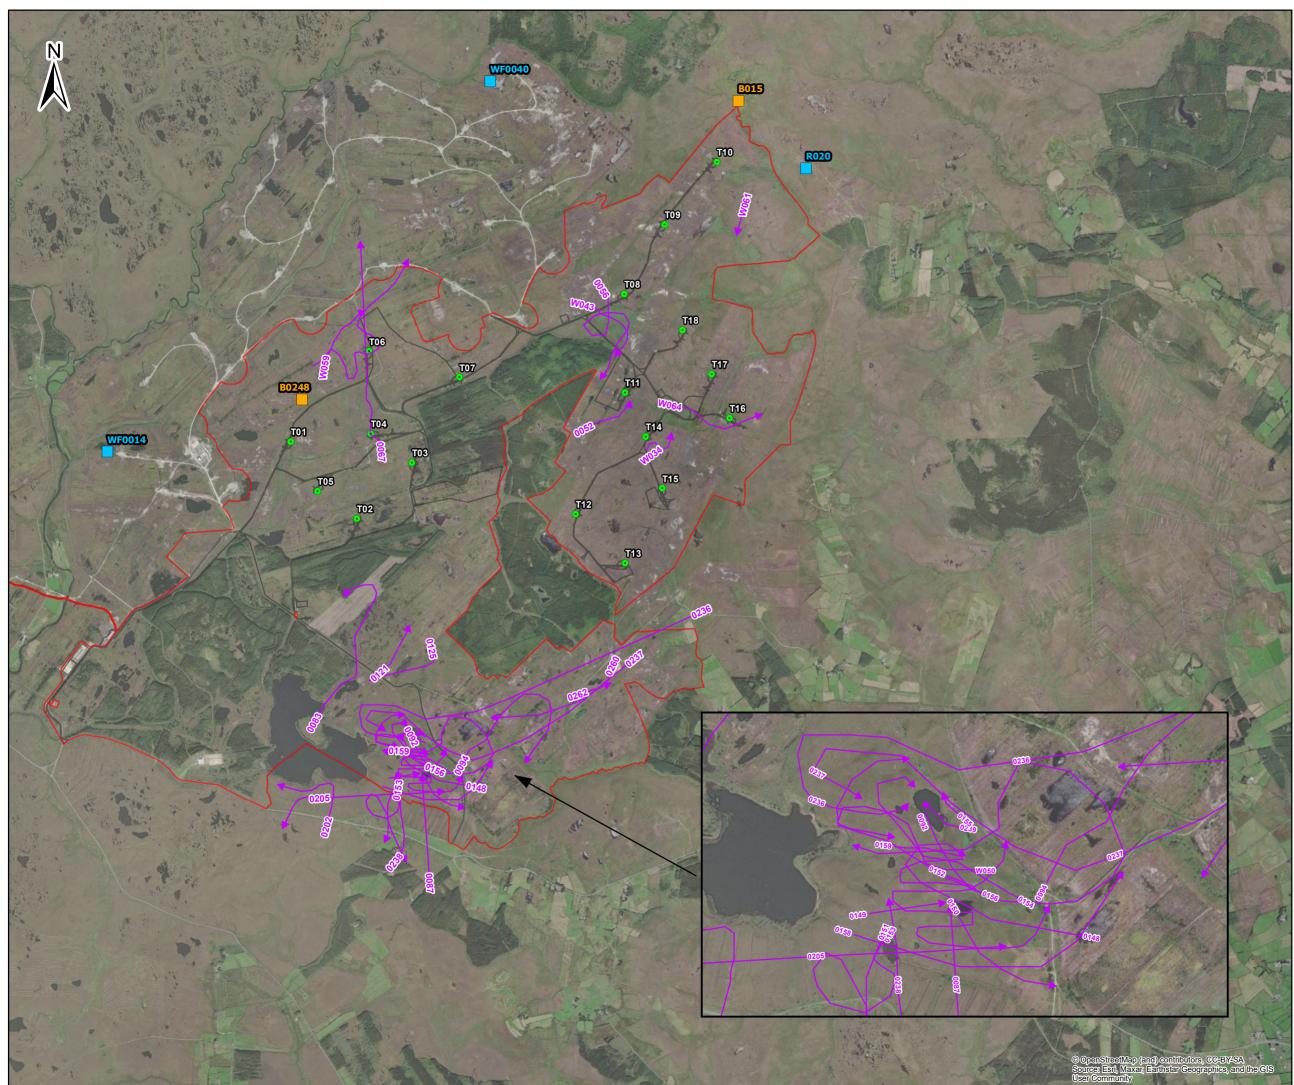

#### 1.0 Hen Harrier

|      |    |            |                     |             |           | Vantag                           | e Points Sur                     | veys                               |                                        |                                 |                                                                                         |
|------|----|------------|---------------------|-------------|-----------|----------------------------------|----------------------------------|------------------------------------|----------------------------------------|---------------------------------|-----------------------------------------------------------------------------------------|
| Ref. | VP | Date       | Observation<br>Time | BTO<br>Code | Abundance | Seconds in<br>Band 1 (0-<br>25m) | Seconds in<br>Band 2<br>(26-50m) | Seconds in<br>Band 3 (51-<br>150m) | Seconds in<br>Band 4<br>(151-<br>200m) | Seconds in<br>Band 5<br>(201+m) | Field Notes                                                                             |
| 0083 | 4  | 28/08/2019 | 15:31               | нн          | 1         | 62                               |                                  |                                    |                                        |                                 | Ringtail from Dahybaun<br>quartered and left                                            |
| 0148 | 5  | 29/10/2019 | 17:24               | нн          | 1         | 12                               |                                  |                                    |                                        |                                 | Male in from east dropped into heather                                                  |
| 0149 | 5  | 30/10/2019 | 07:27               | нн          | 1         | 40                               |                                  |                                    |                                        |                                 | Immature male flew east over<br>bog and dropped into heather for<br>12mins              |
| 0150 | 5  | 30/10/2019 | 07:39               | нн          | 1         | 45                               |                                  |                                    |                                        |                                 | Same bird rose up and flew east                                                         |
| 0151 | 5  | 31/10/2019 | 07:37               | нн          | 1         | 65                               |                                  |                                    |                                        |                                 | Flew out from roost in a southeast direction                                            |
| 0152 | 5  | 12/11/2019 | 07:41               | нн          | 1         | 4                                |                                  |                                    |                                        |                                 | Brief view of bird above ridge                                                          |
| 0153 | 5  | 12/11/2019 | 07:55               | нн          | 2         | 360                              |                                  |                                    |                                        |                                 | Two immatures rose from bog<br>interacted one flew south over<br>VP and other flew east |
| 0236 | 6  | 28/11/2019 | 15:55               | нн          | 1         | 120                              | 600                              |                                    |                                        |                                 | Male flew in from east along ridge then joined by a ringtail                            |
| 0237 | 6  | 28/11/2019 | 16:03               | НН          | 1         | 240                              | 150                              |                                    |                                        |                                 | Ringtail interacted with male in area of ridge. Not seen to land                        |
| 0087 | 4  | 07/12/2019 | 13:30               | нн          | 1         |                                  | 45                               |                                    |                                        |                                 | Flew into site from the south and continued towards ridge                               |
| 0154 | 6  | 09/12/2019 | 15:31               | НН          | 1         | 7                                |                                  |                                    |                                        |                                 | Appeared from south dipped out of view quickly                                          |

|      |    |            |                     |             |           | Vantag                           | e Points Sur                     | veys                               |                                        |                                 |                                                                                                                                                        |
|------|----|------------|---------------------|-------------|-----------|----------------------------------|----------------------------------|------------------------------------|----------------------------------------|---------------------------------|--------------------------------------------------------------------------------------------------------------------------------------------------------|
| Ref. | VP | Date       | Observation<br>Time | BTO<br>Code | Abundance | Seconds in<br>Band 1 (0-<br>25m) | Seconds in<br>Band 2<br>(26-50m) | Seconds in<br>Band 3 (51-<br>150m) | Seconds in<br>Band 4<br>(151-<br>200m) | Seconds in<br>Band 5<br>(201+m) | Field Notes                                                                                                                                            |
| 0155 | 6  | 09/12/2019 | 16:40               | нн          | 1         | 5                                |                                  |                                    |                                        |                                 | Rose briefly above ridge line                                                                                                                          |
| 0238 | 5  | 09/12/2019 | 15:30               | нн          | 1         | 300                              |                                  |                                    |                                        |                                 | Male flew in from east and flew<br>low along ridge and then dropped<br>into heather to roost                                                           |
| 0239 | 5  | 09/12/2019 | 16:26               | нн          | 1         | 5                                |                                  |                                    |                                        |                                 | Male and female in from east and landed                                                                                                                |
| 0156 | 5  | 20/01/2020 | 16:19               | нн          | 1         | 29                               |                                  |                                    |                                        |                                 | Hunting along ridge before roosting                                                                                                                    |
| 0092 | 4  | 21/01/2020 | 16:56               | нн          | 3         | 360                              |                                  |                                    |                                        |                                 | Male seen on ridge of lake,<br>headed east then joined by<br>another male and a ringtail. All<br>three interacted for 5 mins and<br>then went to roost |
| 0094 | 4  | 12/02/2020 | 16:55               | нн          | 1         | 30                               |                                  |                                    |                                        |                                 | Ringtail flying low into roost                                                                                                                         |
| 0158 | 5  | 13/02/2020 | 16:40               | нн          | 1         | 65                               |                                  |                                    |                                        |                                 | Adult male flew low in front of VP<br>hunting. Continued east and<br>went out of view                                                                  |
| 0159 | 5  | 13/02/2020 | 16:50               | нн          | 1         | 300                              |                                  |                                    |                                        |                                 | 2 <sup>nd</sup> calendar female hunting over ridge.                                                                                                    |
| 0260 | 6  | 12/11/2020 | 15:25               | нн          | 1         | 75                               |                                  |                                    |                                        |                                 | Male flying west past VP                                                                                                                               |
| 0202 | 5  | 09/12/2020 | 15:10               | нн          | 1         | 100                              |                                  |                                    |                                        |                                 | Male Hen Harrier flew past VP<br>down to lake edge and then flew<br>west out of view                                                                   |
| 0052 | 2  | 10/12/2020 | 14:48               | нн          | 1         | 25                               |                                  |                                    |                                        |                                 | Ringtail Hen Harrier in<br>flight/hunting low to ground, 2-<br>3m above ground                                                                         |
| 0262 | 6  | 12/12/2020 | 15:55               | нн          | 1         | 48                               |                                  |                                    |                                        |                                 | Adult male flying east hovering and hunting                                                                                                            |

|      | Vantage Points Surveys |            |                     |             |           |                                  |                                  |                                    |                                        |                                 |                                                                                  |  |  |
|------|------------------------|------------|---------------------|-------------|-----------|----------------------------------|----------------------------------|------------------------------------|----------------------------------------|---------------------------------|----------------------------------------------------------------------------------|--|--|
| Ref. | VP                     | Date       | Observation<br>Time | BTO<br>Code | Abundance | Seconds in<br>Band 1 (0-<br>25m) | Seconds in<br>Band 2<br>(26-50m) | Seconds in<br>Band 3 (51-<br>150m) | Seconds in<br>Band 4<br>(151-<br>200m) | Seconds in<br>Band 5<br>(201+m) | Field Notes                                                                      |  |  |
| 0121 | 4                      | 14/01/2021 | 12:45               | HH          | 1         | 80                               | 45                               |                                    |                                        |                                 | Adult male hunting north of VP                                                   |  |  |
| 0125 | 4                      | 14/01/2021 | 16:30               | нн          | 1         | 35                               | 25                               |                                    |                                        |                                 | Female flying likely to roost flew southwest                                     |  |  |
| 0205 | 5                      | 10/02/2021 | 14:55               | нн          | 1         | 50                               | 20                               |                                    |                                        |                                 | Male Hen Harrier flew past VP<br>from west and headed east, out<br>of view       |  |  |
| 0067 | 3                      | 25/02/2021 | 08:12               | нн          | 1         | 80                               |                                  |                                    |                                        |                                 | Hunting over bog in a northerly direction                                        |  |  |
| 0068 | 3                      | 08/03/2021 | 15:56               | нн          | 1         | 35                               |                                  |                                    |                                        |                                 | Male Hen Harrier hunting low to<br>ground (5m) over area of cutover<br>bog/scrub |  |  |
| 0056 | 2                      | 11/03/2021 | 17:52               | ΗН          | 1         | 35                               | 20                               |                                    |                                        |                                 |                                                                                  |  |  |
| W034 | 7                      | 16/12/2021 | 14:12               | ΗН          | 1         | 35                               |                                  |                                    |                                        |                                 |                                                                                  |  |  |
| W043 | 5                      | 11/01/2022 | 15:16               | НН          | 1         | 30                               | 35                               |                                    |                                        |                                 | Female Hen Harrier circled over<br>ridge to northeast hunting                    |  |  |
| W050 | 1                      | 17/01/2022 | 16:23               | ΗН          | 1         | 30                               |                                  |                                    |                                        |                                 | Male Hen Harrier hunting                                                         |  |  |
| W059 | 3                      | 02/03/2022 | 15:35               | нн          | 1         | 95                               |                                  |                                    |                                        |                                 | Male Hen Harrier hunting over<br>cutover bog/blanket bog                         |  |  |
| W061 | 1                      | 03/03/2022 | 15:58               | НН          | 1         | 15                               |                                  |                                    |                                        |                                 | Male Hen Harrier seen briefly<br>hunting, low to ground                          |  |  |
| W064 | 7                      | 09/03/2022 | 16:37               | НН          | 1         | 35                               |                                  |                                    |                                        |                                 | Male Hen Harrier hunting low to ground, flying easterly direction                |  |  |
| B59  | 5                      | 12/08/2022 | 09:09               | ΗH          | 1         |                                  | 23                               |                                    |                                        |                                 | Female Hen Harrier flying over heather and across road                           |  |  |

|              | Roost Watch Survey Observations |      |                   |            |     |                 |                |                        |                 |                                                                       |          |  |  |  |
|--------------|---------------------------------|------|-------------------|------------|-----|-----------------|----------------|------------------------|-----------------|-----------------------------------------------------------------------|----------|--|--|--|
| Season       | Site                            | HHVP | Map Reference No. | Date       | вто | No. of<br>Birds | Time of flight | Duration of flight (s) | Habitat<br>Code | Activity                                                              | Surveyor |  |  |  |
| Non-Breeding | Oweninny                        | 1    |                   | 13/10/2020 | нн  | 1               | 18:17          | 12                     | HD1             | Ringtail flying low into roost                                        | JM       |  |  |  |
| Non-Breeding | Oweninny                        | 1    |                   | 13/10/2020 | нн  | 1               | 18:48          | 17                     | HD1             | Ringtail/female flying low in from north; went to roost               | JM       |  |  |  |
| Non-Breeding | Oweninny                        | 1    |                   | 15/01/2021 | HH  | 1               | 08:55          | 55                     | PB3             | Female leaving roost area and<br>headed over brow of hill to<br>north | JM       |  |  |  |
| Non-Breeding | Oweninny                        | 1    |                   | 09/02/2021 | нн  | 1               | 16:40          | 120                    | PB3             | Female flew in from south, went to roost                              | JM       |  |  |  |
| Non-Breeding | Oweninny                        | 1    |                   | 09/02/2021 | нн  | 1               | 17:27          | 45                     | PB3             | Female flying on the hill north, went to roost                        | JM       |  |  |  |
| Non-Breeding | Oweninny                        | 1    |                   | 09/02/2021 | нн  | 1               | 17:36          | 62                     | PB3             | Female flew in from north, went to roost                              | JM       |  |  |  |
| Non-Breeding | Oweninny                        | 1    |                   | 12/03/2021 | нн  | 1               | 07:30          | 100                    | FL1             | Female flying east over lake area and bog                             | JM       |  |  |  |
| Non-Breeding | Oweninny                        | 2    | 1                 | 13/10/2021 | НН  | 1               | 18:13          | 20                     | PB3             | In flight                                                             | ТК       |  |  |  |
| Non-Breeding | Oweninny                        | 1    | 1                 | 07/11/2021 | ΗН  | 2               | 17:12          | 20                     | PB3             | Roosting                                                              | ТК       |  |  |  |
| Non-Breeding | Oweninny                        | 5    | 3                 | 11/11/2021 | нн  | 1               | 08:08          | 45                     | PB3             | Flying low                                                            | JM       |  |  |  |
| Non-Breeding | Oweninny                        | 1    | 1                 | 01/12/2021 | ΗН  | 1               | 16:13          | 555                    | PB3             | Hunting                                                               | тк       |  |  |  |
| Non-Breeding | Oweninny                        | 5    | 3                 | 15/12/2021 | нн  | 3               | 16:15          | 315                    | PB3             | Flying/going to roost                                                 | JM       |  |  |  |
| Non-Breeding | Oweninny                        | 5    | 3                 | 14/01/2022 | нн  | 3               | 09:06          | 195                    | PB3             | Flying together and interacting close to roost                        | JM       |  |  |  |
| Non-Breeding | Oweninny                        | 1    | 1                 | 21/02/2022 | нн  | 1               | 17:27          | 265                    | PB3             | Hunting                                                               | тк       |  |  |  |
| Non-Breeding | Oweninny                        | 1    | 2                 | 21/02/2022 | нн  | 1               | 17:47          | 90                     | PB3             | Hunting/Roosting                                                      | тк       |  |  |  |
| Non-Breeding | Oweninny                        | 2    | 1                 | 22/02/2022 | нн  | 2               | 16:52          | 15                     | PB3             | Roosting- took flight from roost                                      | тк       |  |  |  |
| Non-Breeding | Oweninny                        | 2    | 2                 | 22/02/2022 | нн  | 1               | 18:09          | 35                     | PB3             | Flying over/going to roost                                            | тк       |  |  |  |
| Non-Breeding | Oweninny                        | 1    | 1                 | 10/03/2022 | НН  | 2               | 07:14          | 10                     | PB3             | Leaving roost                                                         | ТК       |  |  |  |
| Non-Breeding | Oweninny                        | 1    | 2                 | 10/03/2022 | ΗН  | 1               | 07:30          | 30                     | PB3             | Flying over                                                           | ТК       |  |  |  |
| Non-Breeding | Oweninny                        | 1    | 3                 | 10/03/2022 | нн  | 1               | 07:30          | 8                      | PB3             | Flying over                                                           | тк       |  |  |  |

|              | Waterfowl surveys |            |          |                 |              |          |          |  |  |  |  |  |
|--------------|-------------------|------------|----------|-----------------|--------------|----------|----------|--|--|--|--|--|
| Season       | Ref.              | Date       | BTO code | Number of birds | Habitat Code | Activity | Surveyor |  |  |  |  |  |
| Non Breeding | WF0014            | 11/11/2020 | НН       | 1               | FL1          | Feeding  | тк       |  |  |  |  |  |
| Non Breeding | WF0040            | 17/12/2020 | НН       | 1               | PB4          | Feeding  | тк       |  |  |  |  |  |

|      | Winter Transects |                      |            |             |                 |              |                                                                                      |          |  |  |  |  |
|------|------------------|----------------------|------------|-------------|-----------------|--------------|--------------------------------------------------------------------------------------|----------|--|--|--|--|
| Ref. | Season           | Trans No./Loc.       | Date       | BTO<br>code | Number of birds | Habitat Code | Activity                                                                             | Surveyor |  |  |  |  |
| R020 | Non-Breeding     | Eastern<br>Transects | 24/11/2020 | HH          | 1               | PB4          | Seen hunting >1km east of north east<br>transect, in north to northwest<br>direction | SC       |  |  |  |  |

|             | Breeding Bird Survey Data |            |                  |             |           |              |                                                |          |  |  |  |  |
|-------------|---------------------------|------------|------------------|-------------|-----------|--------------|------------------------------------------------|----------|--|--|--|--|
| Survey Type | Ref.                      | Date       | Observation Time | BTO<br>Code | Abundance | Habitat Code | Key Observations                               | Surveyor |  |  |  |  |
| Raptor      | B015                      | 23/04/2020 | 10:10:00         | НН          | 1         | PB3          | Female/ringtail hunting<br>in suitable habitat | JM       |  |  |  |  |