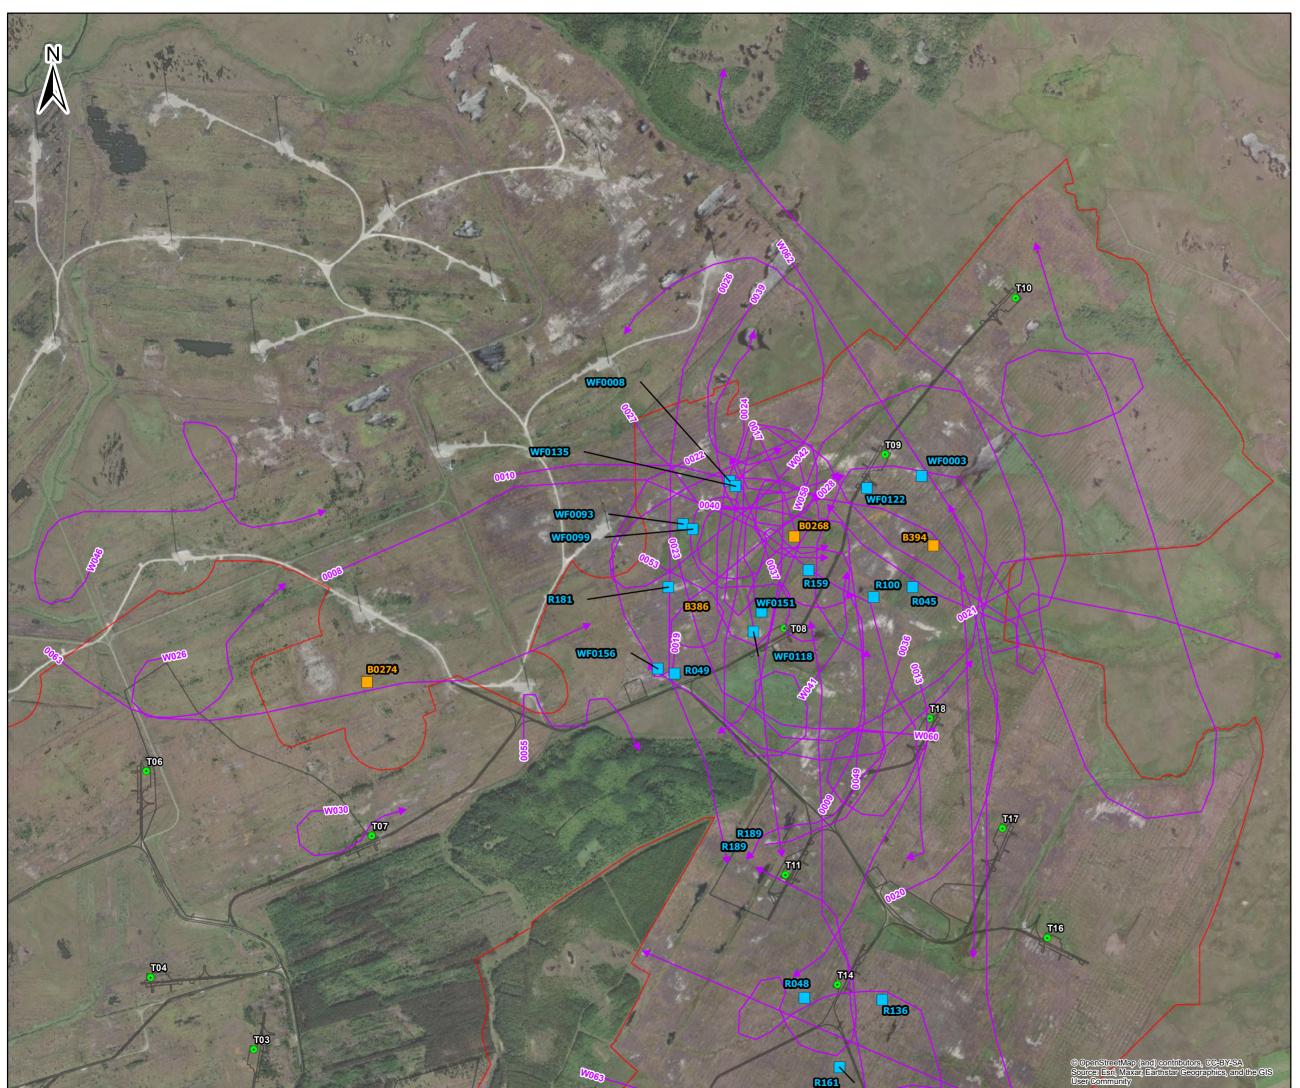

#### *Table 1: Key and Secondary Target Species Recorded Onsite, Including BTO Code.*

Note: **Bold** are Key Target Species.