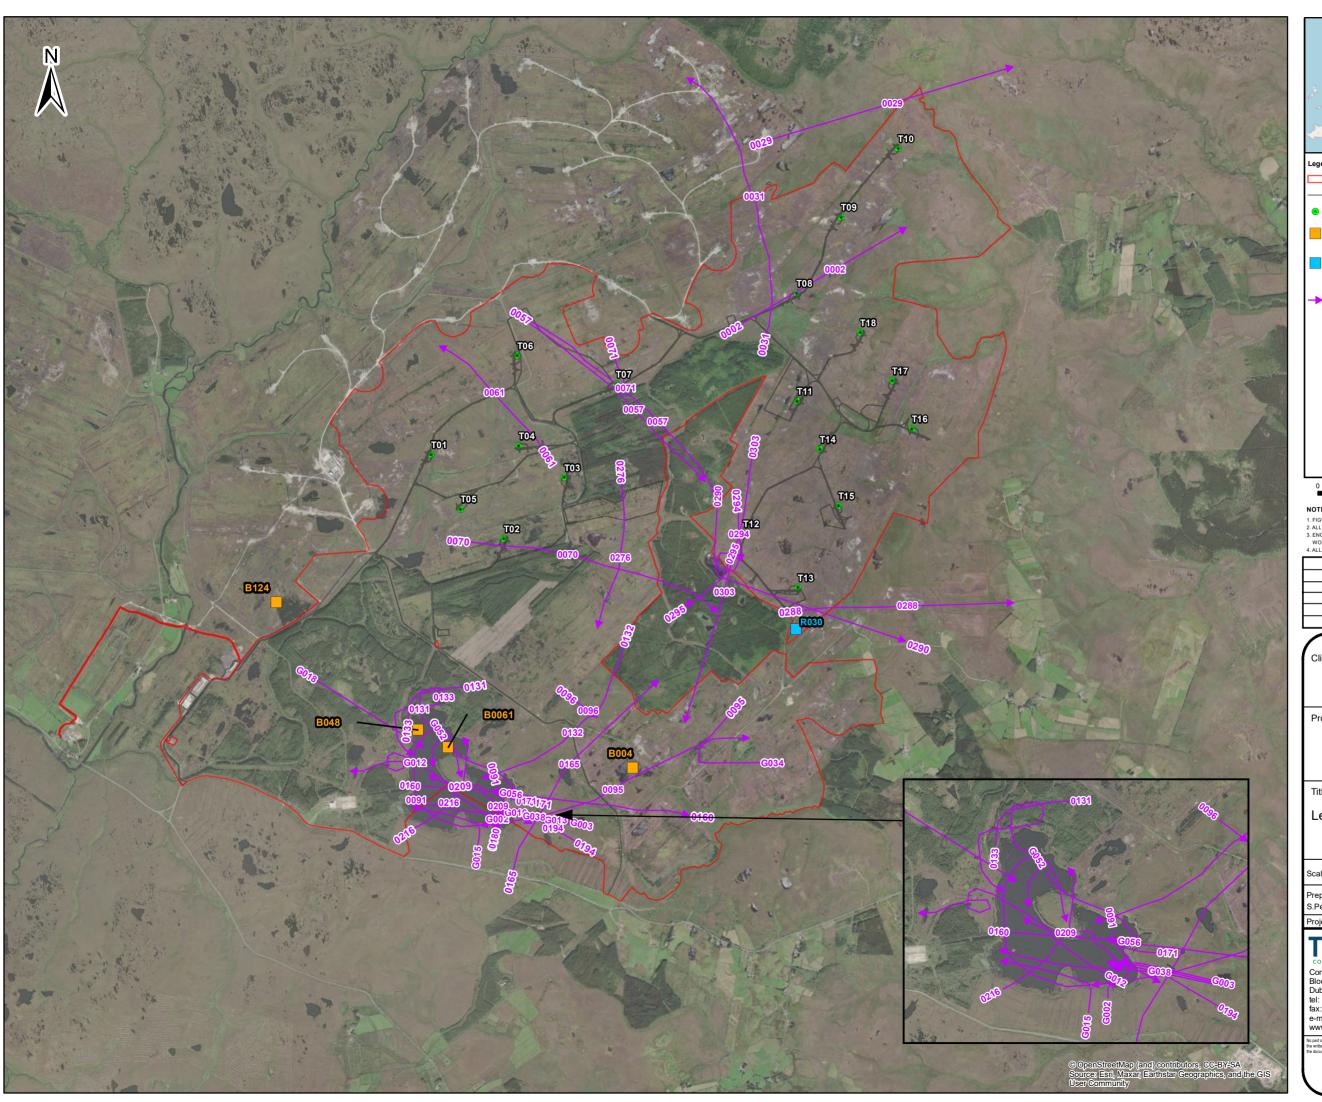

|             | Breeding Bird Survey Data |            |          |             |           |              |                       |          |  |  |  |  |
|-------------|---------------------------|------------|----------|-------------|-----------|--------------|-----------------------|----------|--|--|--|--|
| Survey Type | Ref.                      | Date       | Time     | BTO<br>Code | Abundance | Habitat Code | Key Observations      | Surveyor |  |  |  |  |
| Raptor      | B402                      | 15/09/2021 | 10:22:00 | PE          | 1         | PB4          | Peregrine flying low  | JM       |  |  |  |  |
| Transect    | B0207                     | 15/07/2022 | 11:50:00 | PE          | 1         | PB4          | Peregrine flying over | ТК       |  |  |  |  |