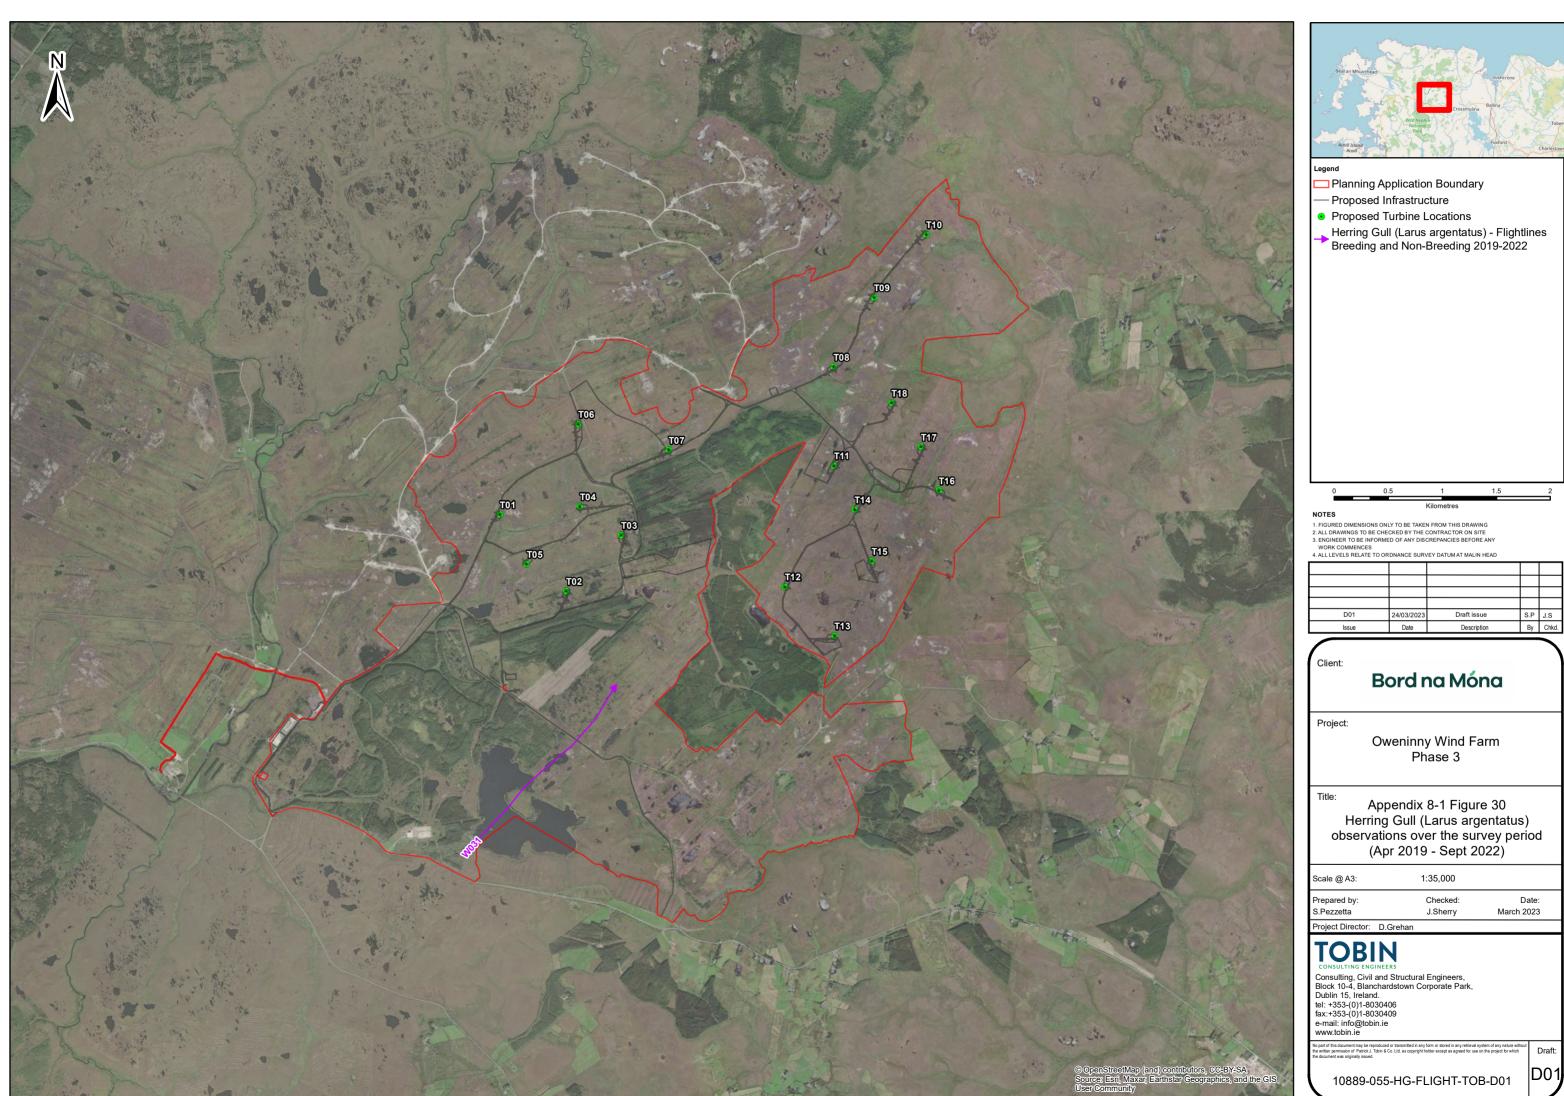

|             | Breeding Bird Survey Data |            |          |             |           |              |                       |          |  |  |  |  |
|-------------|---------------------------|------------|----------|-------------|-----------|--------------|-----------------------|----------|--|--|--|--|
| Survey Type | Ref.                      | Date       | Time     | BTO<br>Code | Abundance | Habitat Code | Key Observations      | Surveyor |  |  |  |  |
| Raptor      | B402                      | 15/09/2021 | 10:22:00 | PE          | 1         | PB4          | Peregrine flying low  | JM       |  |  |  |  |
| Transect    | B0207                     | 15/07/2022 | 11:50:00 | PE          | 1         | PB4          | Peregrine flying over | ТК       |  |  |  |  |