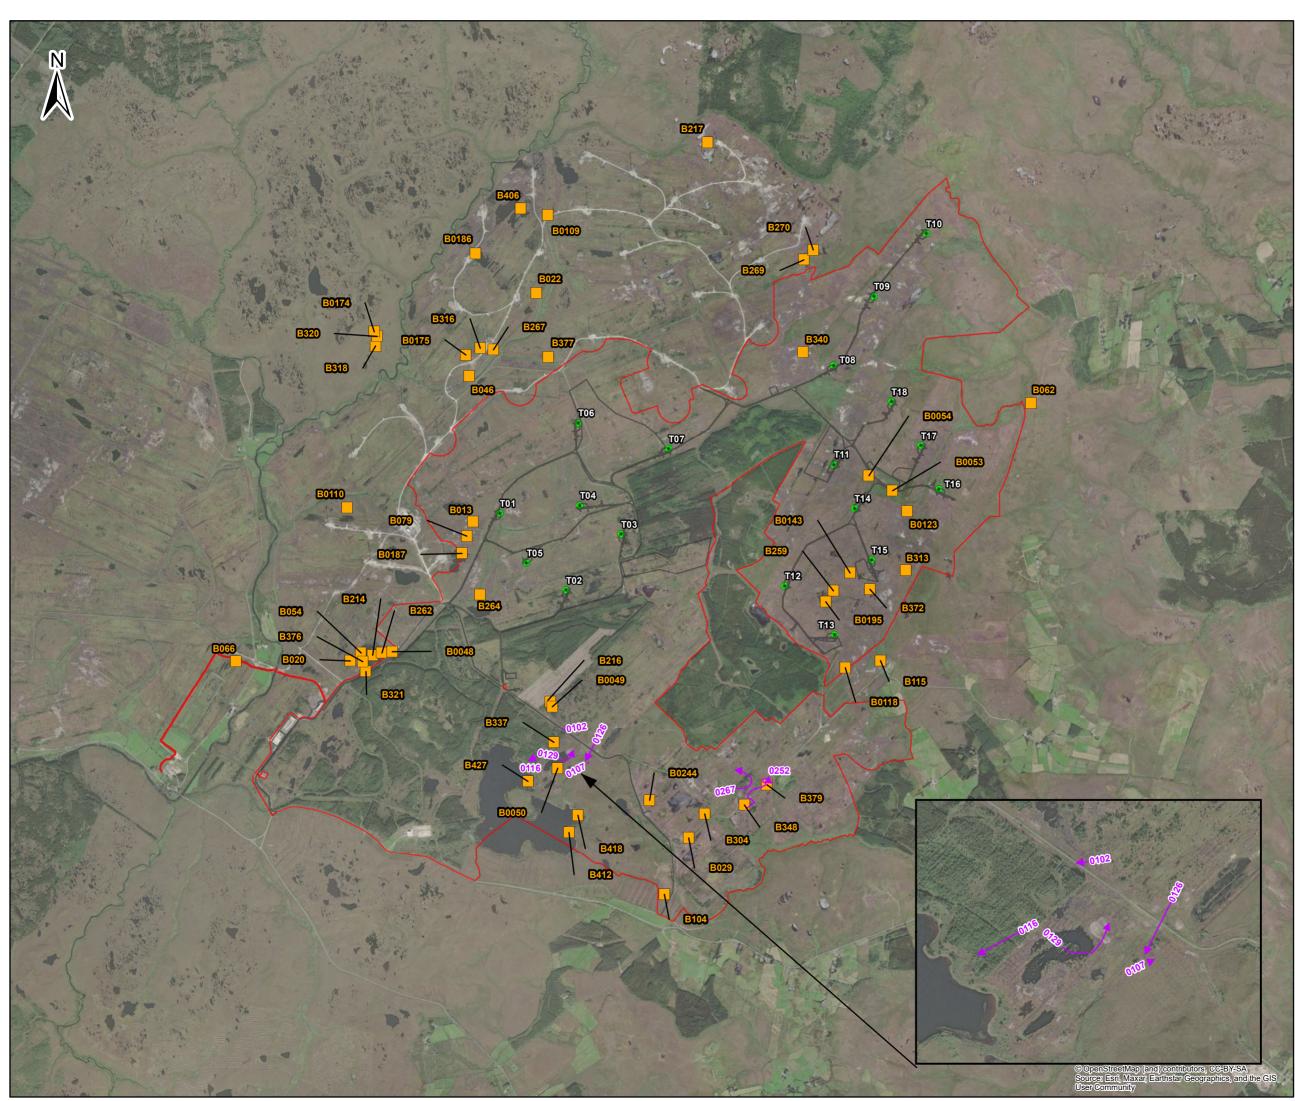

| Pair of Common Sandpipers in suitable habitat                      | тк       |
| Wader       | B0175 | 23/06/2022 |          | CS | 2                | PB4             | Pair of Common Sandpipers at edge of lake, agitated behaviour      | ТК       |
| Wader       | B0186 | 13/07/2022 | 10:32:00 | CS | 1                | PB4             | Common Sandpiper in suitable habitat                               | ТК       |
| Wader       | B0187 | 13/07/2022 | 11:05:00 | CS | 1                | PB4             | Common Sandpiper circling over small lake, alarm calling           | ТК       |
| Wader       | B0195 | 14/07/2022 | 10:34:00 | CS | 1                | PB4             | One Common Sandpiper in suitable breeding habitat.                 | ТК       |



## **COMMON SANDPIPER FIGURES**



|                                                                      |                            |                            |                                  | _               |              |
|----------------------------------------------------------------------|----------------------------|----------------------------|----------------------------------|-----------------|--------------|
| Bral an Mhurthead<br>Khill Ibland<br>Kolil                           | NIC NET<br>NICO NET<br>NET |                            | inishcrone<br>Ballina<br>Foxford | Am Li / mart    | Tobr         |
| Legend                                                               | -                          | -                          |                                  |                 |              |
|