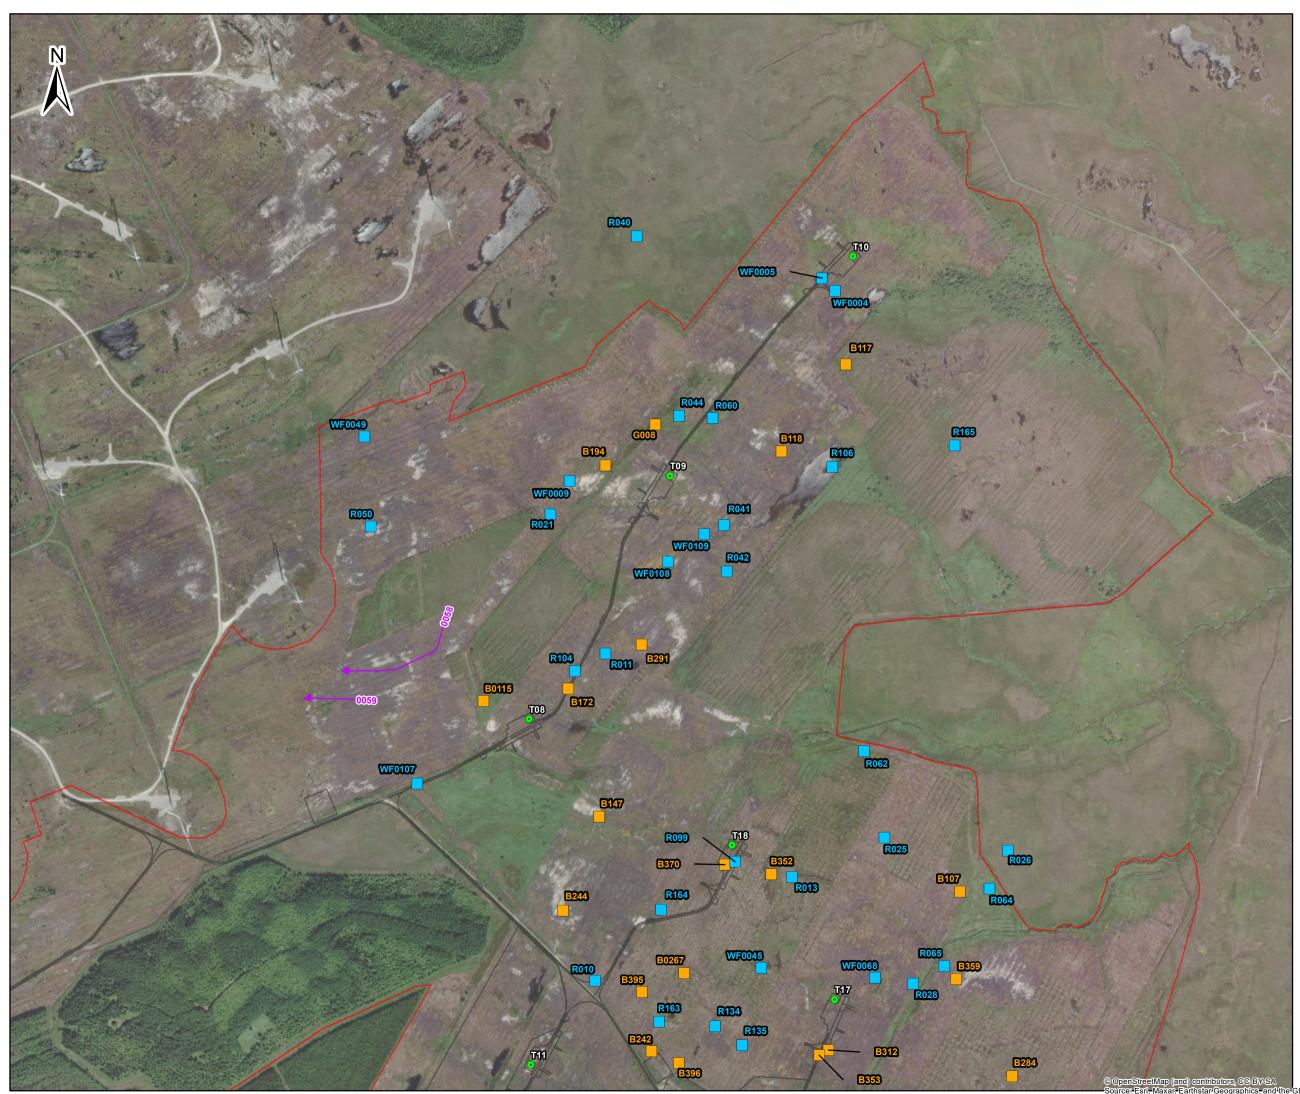

|                                                                                              | IGHT-TOB-D01                                                                                            |                    | D01         |







User Community

| Season 20<br>Snipe (Gall<br>Season 20<br>Snipe (Gall